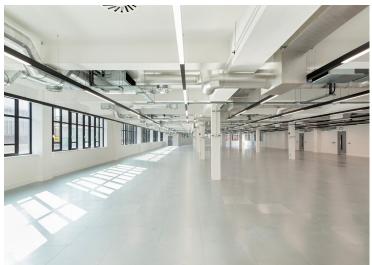

#### Description

100 Brewery Road has undergone a transformation to provide a mixture of office, light industrial and distribution space in a dynamic location.

A historic building formerly used for clothing manufacture, it delivers circa 42,000 sq ft of high quality modern accommodation that will suit a range of sectors and occupiers.

#### Amenities

- Suitable for a range of occupiers
- High specification
- Roof terraces
- VRF airconditioning
- Stylish reception & atrium
- 2 x Goods / Passenger Lifts
- Wiredscore 'Gold'
- Raised floor
- Cycle storage
- 4 showers
- Car Parking + EV Charging
- Photovoltaic (PV) solar panels