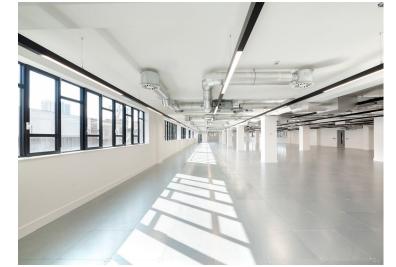

#### Description

100 Brewery Road has undergone a transformation to provide a mixture of office, light industrial and distribution space in a dynamic location.

A historic building formerly used for clothing manufacture, it delivers circa 42,000 sq ft of high quality modern accommodation that will suit a range of sectors and occupiers.

#### Amenities

- Suitable for a range of occupiers
- High specification
- Roof terraces
- VRF airconditioning
- Stylish reception & atrium
- 2 x Goods / Passenger Lifts
- Wiredscore 'Gold'
- Raised floor
- Cycle storage
- 4 showers
- Car Parking + EV Charging
- Photovoltaic (PV) solar panels