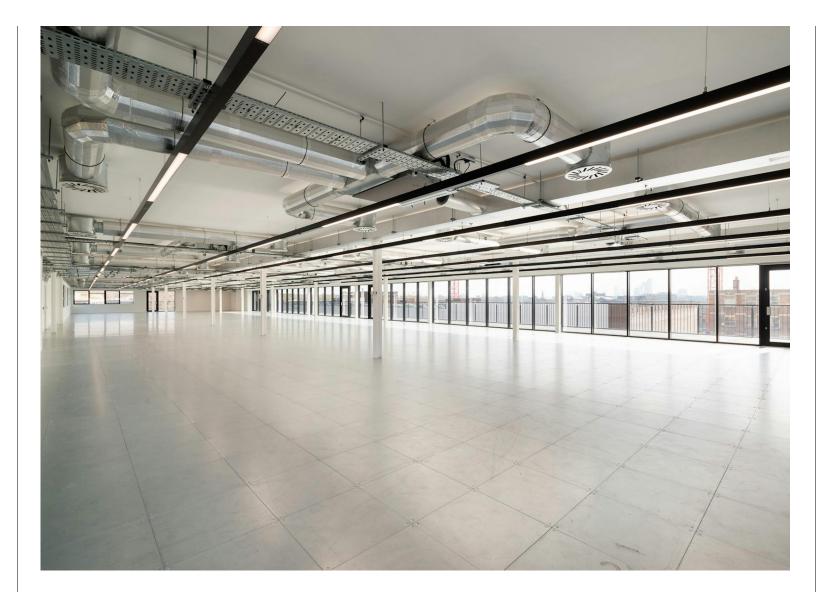

#### Amenities

- Suitable for a range of occupiers
- High specification
- Roof terraces
- VRF airconditioning
- Stylish reception & atrium
- 2 x Goods / Passenger Lifts
- Wiredscore 'Gold'
- Raised floor
- Cycle storage
- 4 showers
- Car Parking + EV Charging
- Photovoltaic (PV) solar panels

#### Description

100 Brewery Road has undergone a transformation to provide a mixture of office, light industrial and distribution space in a dynamic location.

A historic building formerly used for clothing manufacture, it delivers circa 42,000 sq ft of high quality modern accommodation that will suit a range of sectors and occupiers.