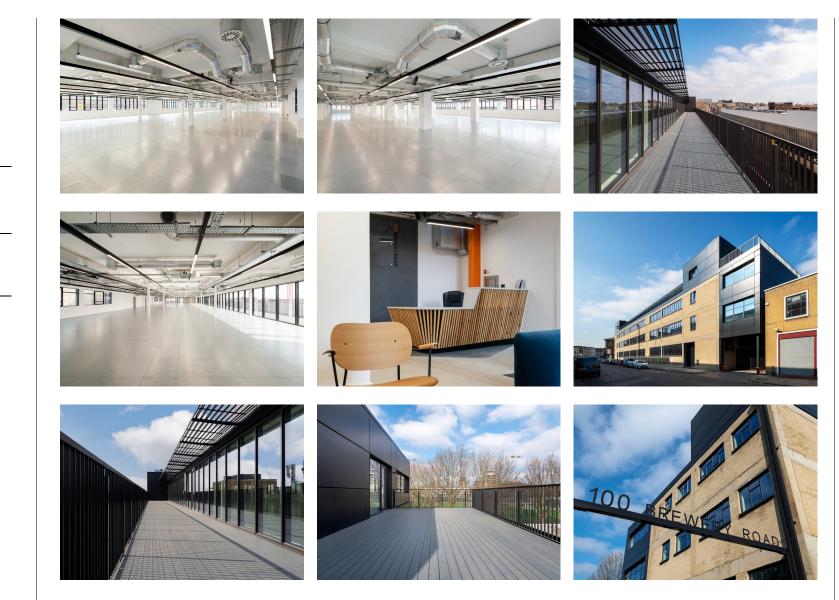

#### Description

100 Brewery Road has undergone a transformation to provide a mixture of office, light industrial and distribution space in a dynamic location.

A historic building formerly used for clothing manufacture, it delivers circa 42,000 sq ft of high quality modern accommodation that will suit a range of sectors and occupiers.

#### Amenities

- Suitable for a range of occupiers
- High specification
- Roof terraces
- VRF airconditioning
- Stylish reception & atrium
- 2 x Goods / Passenger Lifts
- Wiredscore 'Gold'
- Raised floor
- Cycle storage
- 4 showers
- Car Parking + EV Charging
- Photovoltaic (PV) solar panels

#### Location

Brewery Road is ideally positioned a short distance from King's Cross, Camden and Highbury, all offering exciting bars, restaurants and food markets.

King's Cross 100 Brewery Road N7 9PG

42,000 Sq Ft Mixed-Use Office & Industrial Development Available For Rent