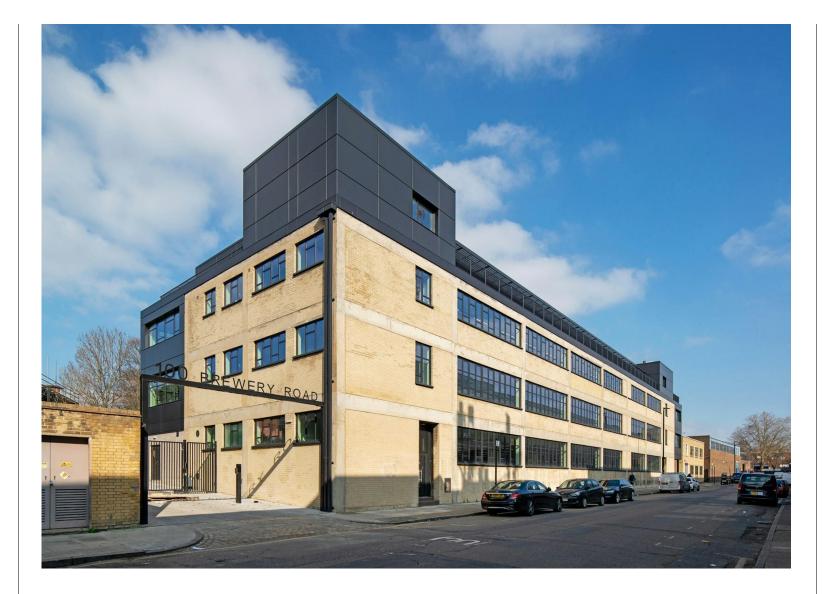

#### Description

100 Brewery Road has undergone a transformation to provide a mixture of office, light industrial and distribution space in a dynamic location.

A historic building formerly used for clothing manufacture, it delivers circa 42,000 sq ft of high quality modern accommodation that will suit a range of sectors and occupiers.