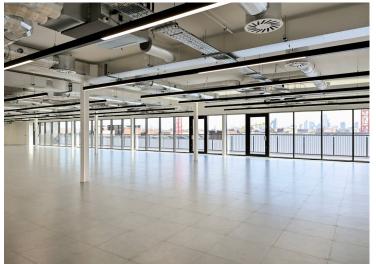

#### Description

100 Brewery Road has undergone a transformation to provide a mixture of office, light industrial and distribution space in a dynamic location.

A historic building formerly used for clothing manufacture, it delivers circa 42,000 sq ft of high quality modern accommodation that will suit a range of sectors and occupiers.

#### Amenities

- Suitable for a range of occupiers
- High specification
- Roof terraces
- VRF airconditioning
- Stylish reception & atrium
- 2 x Goods / Passenger Lifts
- Wiredscore 'Gold'
- Raised floor
- Cycle storage
- 4 showers
- Car Parking + EV Charging
- Photovoltaic (PV) solar panels