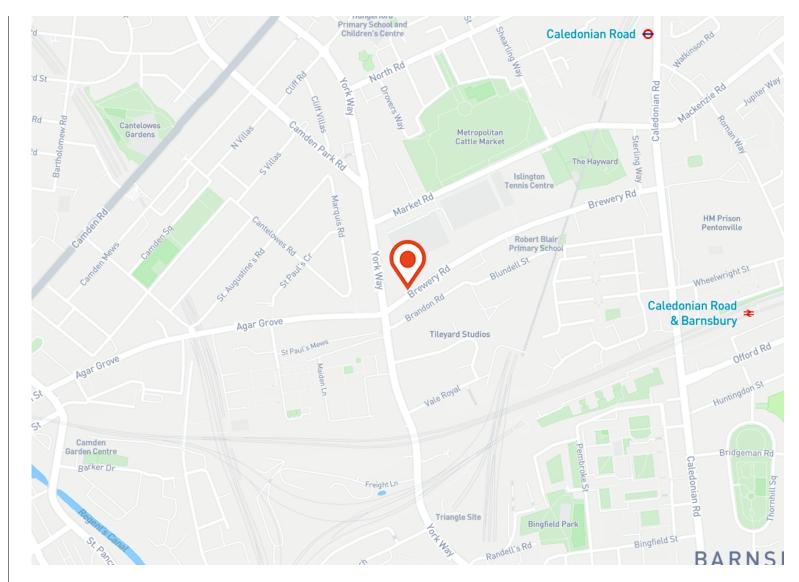

#### Location

Brewery Road is ideally positioned a short distance from King's Cross, Camden and Highbury, all offering exciting bars, restaurants and food markets.

King's Cross 100 Brewery Road N7 9PG

42,000 Sq Ft Mixed-Use Office & Industrial Development Available For Rent