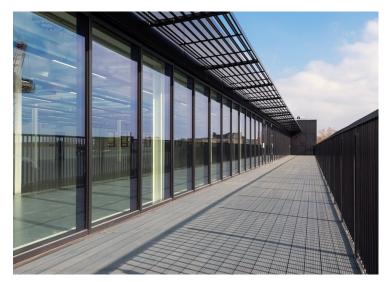

#### **Amenities**

- **–** Suitable for a range of occupiers
- High specification
- Roof terraces
- VRF airconditioning
- Stylish reception & atrium
- 2 x Goods / Passenger Lifts
- Wiredscore 'Gold'
- Raised floor
- **-** Cycle storage
- **-** 4 showers
- **−** Car Parking + EV Charging
- Photovoltaic (PV) solar panels

#### Description

100 Brewery Road has undergone a transformation to provide a mixture of office, light industrial and distribution space in a dynamic location.

A historic building formerly used for clothing manufacture, it delivers circa 42,000 sq ft of high quality modern accommodation that will suit a range of sectors and occupiers.