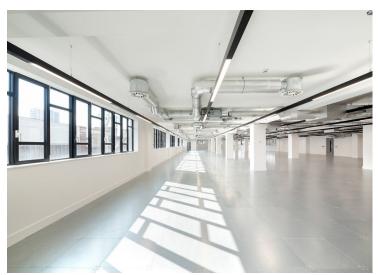

#### Description

100 Brewery Road has undergone a transformation to provide a mixture of office, light industrial and distribution space in a dynamic location.

A historic building formerly used for clothing manufacture, it delivers circa 42,000 sq ft of high quality modern accommodation that will suit a range of sectors and occupiers.

#### Floor Areas & Outgoings

The accommodation comprises the following areas:

| Name                       | Building Type | sq ft  | sq m     | Rent (sq ft) | Availability |
|----------------------------|---------------|--------|----------|--------------|--------------|
| 3rd - 3 x Private Terraces | Office        | 9,031  | 839.01   | £37.50       | Available    |
| 2nd                        | Industrial    | 11,413 | 1,060.30 | £29.50       | Available    |
| lst                        | Industrial    | 11,477 | 1,066.25 | £32.50       | Available    |
| Total                      | ·             | 31,921 | 2,965.56 | £33.17       |              |