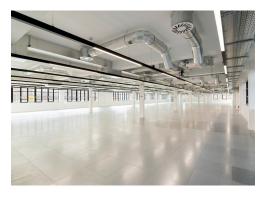

#### **Amenities**

- **–** Suitable for a range of occupiers
- High specification
- Roof terraces
- VRF airconditioning
- Stylish reception & atrium
- 2 x Goods / Passenger Lifts
- Wiredscore 'Gold'
- Raised floor
- **-** Cycle storage
- **-** 4 showers
- **−** Car Parking + EV Charging
- Photovoltaic (PV) solar panels

#### Description

100 Brewery Road has undergone a transformation to provide a mixture of office, light industrial and distribution space in a dynamic location.

A historic building formerly used for clothing manufacture, it delivers circa 42,000 sq ft of high quality modern accommodation that will suit a range of sectors and occupiers.