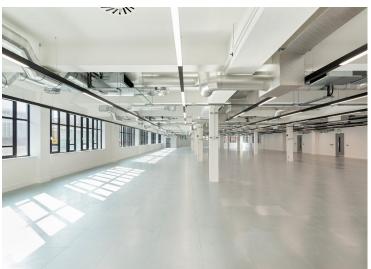

#### Description

100 Brewery Road has undergone a transformation to provide a mixture of office, light industrial and distribution space in a dynamic location.

A historic building formerly used for clothing manufacture, it delivers circa 42,000 sq ft of high quality modern accommodation that will suit a range of sectors and occupiers.

#### Floor Areas & Outgoings

The accommodation comprises the following areas:

| Name                       | Building Type | sq ft  | sq m     | Rent (sq ft) | Availability |
|----------------------------|---------------|--------|----------|--------------|--------------|
| 3rd - 3 x Private Terraces | Office        | 9,031  | 839.01   | £37.50       | Available    |
| 2nd                        | Industrial    | 11,413 | 1,060.30 | £29.50       | Available    |
| lst                        | Industrial    | 11,477 | 1,066.25 | £32.50       | Available    |
| Total                      | ·             | 31,921 | 2,965.56 | £33.17       |              |