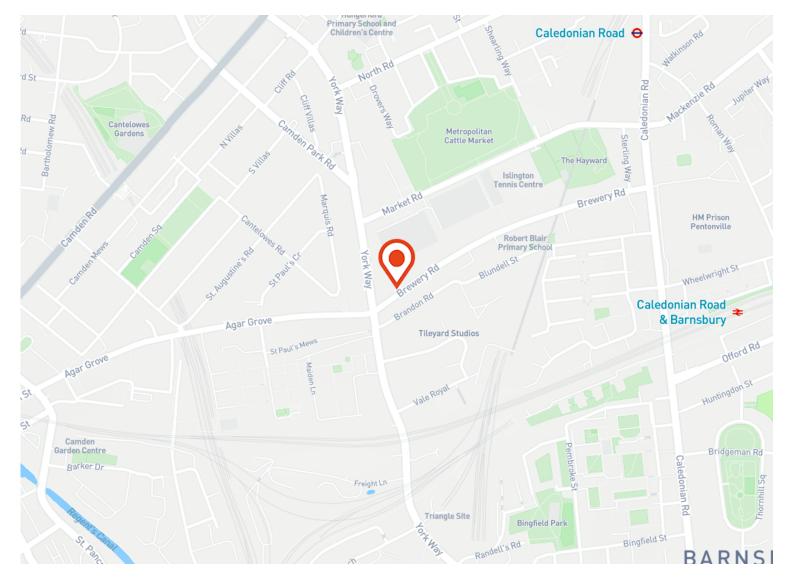

#### Location

100 Brewery Road, N7 9NS, is located in the vibrant area of Islington, London, and enjoys excellent proximity to local amenities and transport links. The area offers easy access to Holloway Road, known for its variety of shops, supermarkets, cafes, and restaurants. Caledonian Park, with its open green spaces, is just a short walk away, providing a peaceful retreat.

In terms of transport, Caledonian Road Underground Station (Piccadilly Line) is around a 10-minute walk, offering quick connections to Central London and beyond. The nearby Overground station, Caledonian Road & Barnsbury, further enhances connectivity. Additionally, King's Cross St Pancras is a short bus or tube ride away, making it a convenient location for commuters.