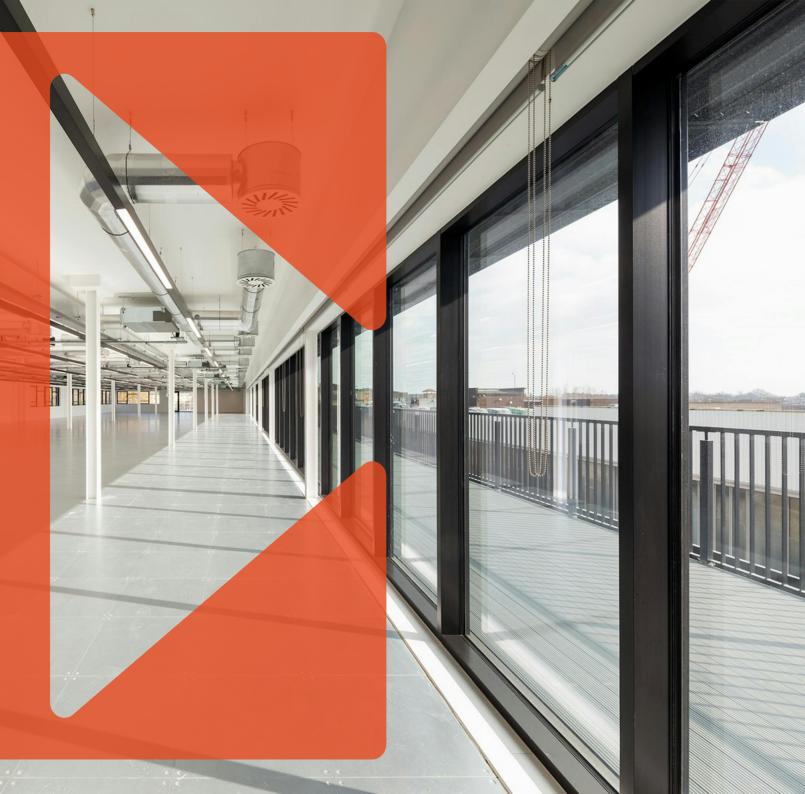

#### Description

100 Brewery Road has undergone a transformation to provide a mixture of office, light industrial and distribution space in a dynamic location.

A historic building formerly used for clothing manufacture, it delivers circa 42,000 sq ft of high quality modern accommodation that will suit a range of sectors and occupiers.

#### **Amenities**

- **–** Suitable for a range of occupiers
- High specification
- Roof terraces
- VRF airconditioning
- Stylish reception & atrium
- 2 x Goods / Passenger Lifts
- Wiredscore 'Gold'
- Raised floor
- **-** Cycle storage
- **-** 4 showers
- **−** Car Parking + EV Charging
- Photovoltaic (PV) solar panels