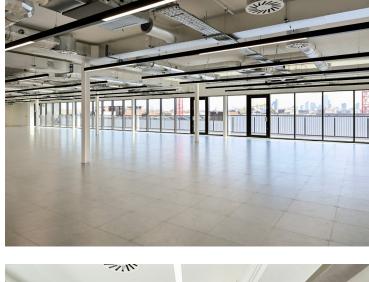

#### Description

100 Brewery Road has undergone a transformation to provide a mixture of office, light industrial and distribution space in a dynamic location.

A historic building formerly used for clothing manufacture, it delivers circa 42,000 sq ft of high quality modern accommodation that will suit a range of sectors and occupiers.

#### Floor Areas & Outgoings

The accommodation comprises the following areas:

| Name                       | Building Type | sq ft  | sq m     | Rent (sq ft) | Availability |
|----------------------------|---------------|--------|----------|--------------|--------------|
| 3rd - 3 x Private Terraces | Office        | 9,031  | 839.01   | £37.50       | Available    |
| 2nd                        | Industrial    | 11,413 | 1,060.30 | £29.50       | Available    |
| lst                        | Industrial    | 11,477 | 1,066.25 | £32.50       | Available    |
| Total                      | ·             | 31,921 | 2,965.56 | £33.17       |              |