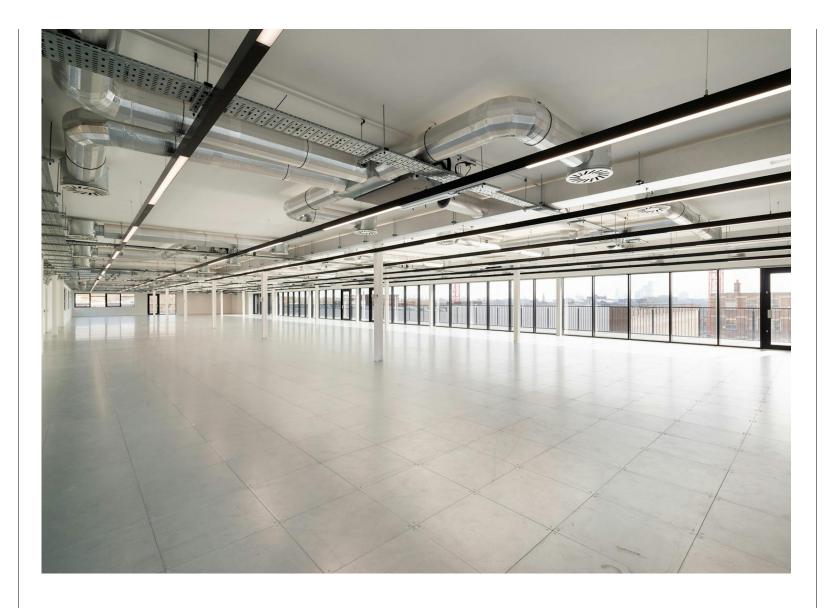

#### Description

100 Brewery Road has undergone a transformation to provide a mixture of office, light industrial and distribution space in a dynamic location.

A historic building formerly used for clothing manufacture, it delivers circa 42,000 sq ft of high quality modern accommodation that will suit a range of sectors and occupiers.

#### **Amenities**

- **–** Suitable for a range of occupiers
- High specification
- Roof terraces
- VRF airconditioning
- Stylish reception & atrium
- 2 x Goods / Passenger Lifts
- Wiredscore 'Gold'
- Raised floor
- **-** Cycle storage
- **-** 4 showers
- **−** Car Parking + EV Charging
- Photovoltaic (PV) solar panels