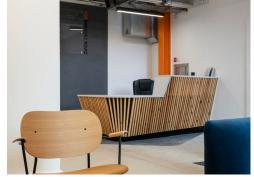

#### **Amenities**

- **–** Suitable for a range of occupiers
- High specification
- Roof terraces
- VRF airconditioning
- Stylish reception & atrium
- 2 x Goods / Passenger Lifts
- Wiredscore 'Gold'
- Raised floor
- **-** Cycle storage
- **-** 4 showers
- **−** Car Parking + EV Charging
- Photovoltaic (PV) solar panels

#### Description

100 Brewery Road has undergone a transformation to provide a mixture of office, light industrial and distribution space in a dynamic location.

A historic building formerly used for clothing manufacture, it delivers circa 42,000 sq ft of high quality modern accommodation that will suit a range of sectors and occupiers.