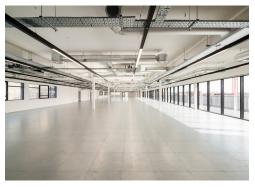

#### **Amenities**

- **–** Suitable for a range of occupiers
- High specification
- Roof terraces
- VRF airconditioning
- Stylish reception & atrium
- 2 x Goods / Passenger Lifts
- Wiredscore 'Gold'
- Raised floor
- **-** Cycle storage
- **-** 4 showers
- **−** Car Parking + EV Charging
- Photovoltaic (PV) solar panels

#### Description

100 Brewery Road has undergone a transformation to provide a mixture of office, light industrial and distribution space in a dynamic location.

A historic building formerly used for clothing manufacture, it delivers circa 42,000 sq ft of high quality modern accommodation that will suit a range of sectors and occupiers.