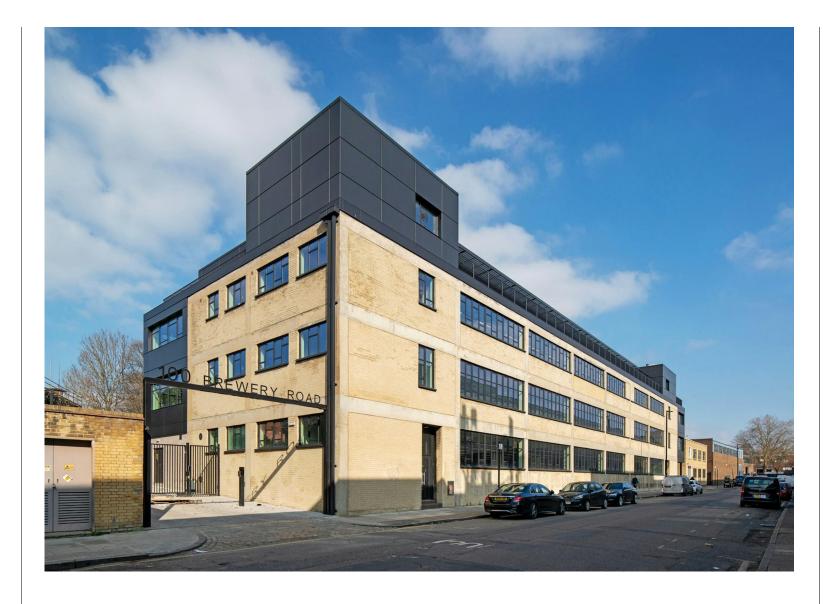

#### Description

100 Brewery Road has undergone a transformation to provide a mixture of office, light industrial and distribution space in a dynamic location.

A historic building formerly used for clothing manufacture, it delivers circa 42,000 sq ft of high quality modern accommodation that will suit a range of sectors and occupiers.