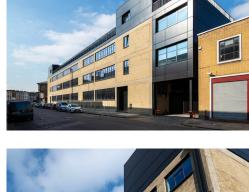

#### Location

100 Brewery Road, N7 9NS, is located in the vibrant area of Islington, London, and enjoys excellent proximity to local amenities and transport links. The area offers easy access to Holloway Road, known for its variety of shops, supermarkets, cafes, and restaurants. Caledonian Park, with its open green spaces, is just a short walk away, providing a peaceful retreat.

#### Description

100 Brewery Road has undergone a transformation to provide a mixture of office, light industrial and distribution space in a dynamic location.

A historic building formerly used for clothing manufacture, it delivers circa 42,000 sq ft of high quality modern accommodation that will suit a range of sectors and occupiers.