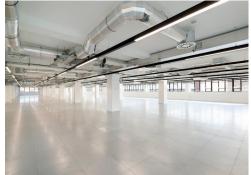

#### **Amenities**

- **–** Suitable for a range of occupiers
- High specification
- Roof terraces
- VRF airconditioning
- Stylish reception & atrium
- 2 x Goods / Passenger Lifts
- Wiredscore 'Gold'
- Raised floor
- **-** Cycle storage
- **-** 4 showers
- **−** Car Parking + EV Charging
- Photovoltaic (PV) solar panels

#### Description

100 Brewery Road has undergone a transformation to provide a mixture of office, light industrial and distribution space in a dynamic location.

A historic building formerly used for clothing manufacture, it delivers circa 42,000 sq ft of high quality modern accommodation that will suit a range of sectors and occupiers.