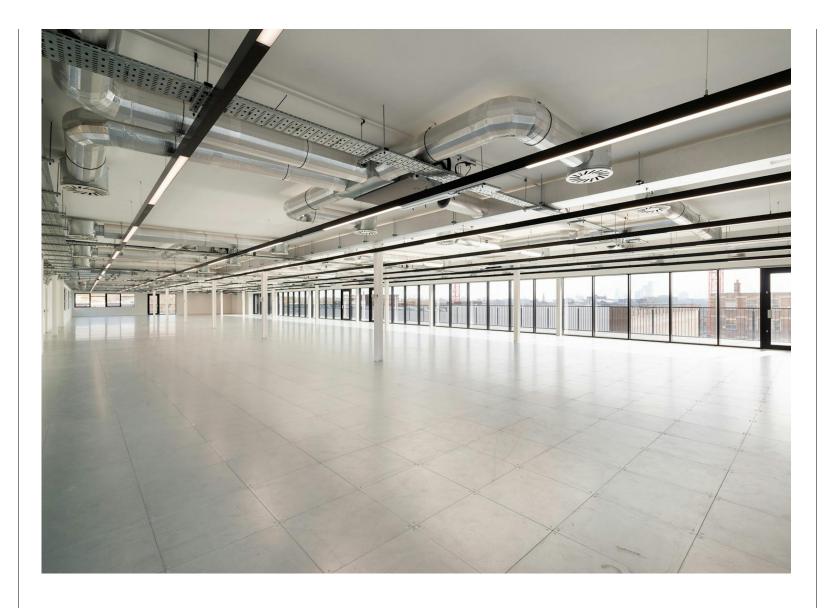

#### Description

100 Brewery Road has undergone a transformation to provide a mixture of office, light industrial and distribution space in a dynamic location.

A historic building formerly used for clothing manufacture, it delivers circa 42,000 sq ft of high quality modern accommodation that will suit a range of sectors and occupiers.

#### **Amenities**

- **–** Suitable for a range of occupiers
- High specification
- Roof terraces
- VRF airconditioning
- Stylish reception & atrium
- 2 x Goods / Passenger Lifts
- Wiredscore 'Gold'
- Raised floor
- Cycle storage
- **-** 4 showers
- **−** Car Parking + EV Charging
- Photovoltaic (PV) solar panels