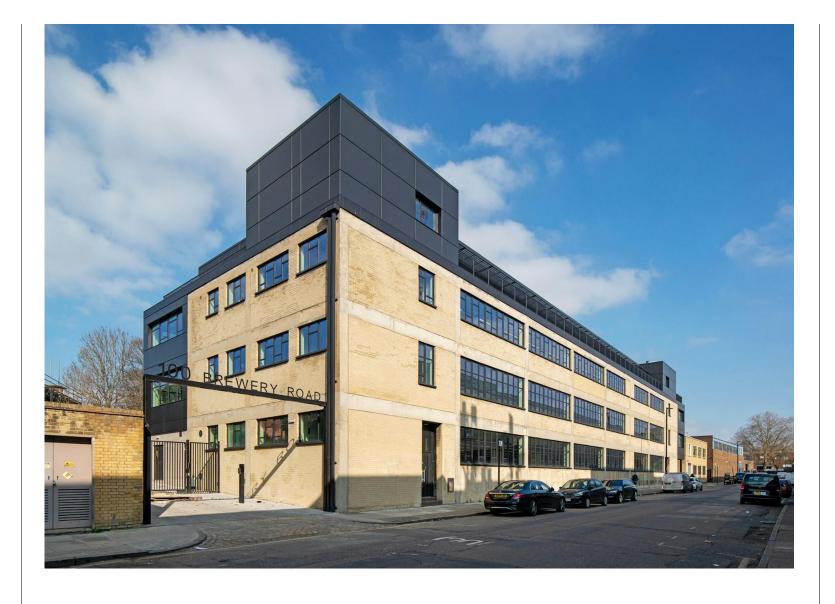

#### Description

100 Brewery Road has undergone a transformation to provide a mixture of office, light industrial and distribution space in a dynamic location.

A historic building formerly used for clothing manufacture, it delivers circa 42,000 sq ft of high quality modern accommodation that will suit a range of sectors and occupiers.