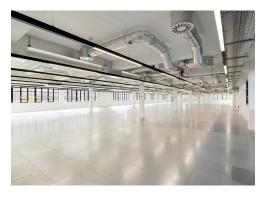

#### Description

100 Brewery Road has undergone a transformation to provide a mixture of office, light industrial and distribution space in a dynamic location.

A historic building formerly used for clothing manufacture, it delivers circa 42,000 sq ft of high quality modern accommodation that will suit a range of sectors and occupiers.

#### **Amenities**

- **–** Suitable for a range of occupiers
- High specification
- Roof terraces
- VRF airconditioning
- Stylish reception & atrium
- 2 x Goods / Passenger Lifts
- Wiredscore 'Gold'
- Raised floor
- Cycle storage
- **-** 4 showers
- **−** Car Parking + EV Charging
- Photovoltaic (PV) solar panels