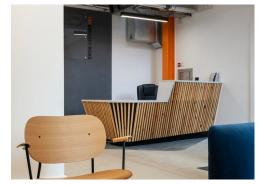

#### **Amenities**

- **–** Suitable for a range of occupiers
- High specification
- Roof terraces
- VRF airconditioning
- Stylish reception & atrium
- 2 x Goods / Passenger Lifts
- Wiredscore 'Gold'
- Raised floor
- Cycle storage
- **-** 4 showers
- **−** Car Parking + EV Charging
- Photovoltaic (PV) solar panels

#### Description

100 Brewery Road has undergone a transformation to provide a mixture of office, light industrial and distribution space in a dynamic location.

A historic building formerly used for clothing manufacture, it delivers circa 42,000 sq ft of high quality modern accommodation that will suit a range of sectors and occupiers.