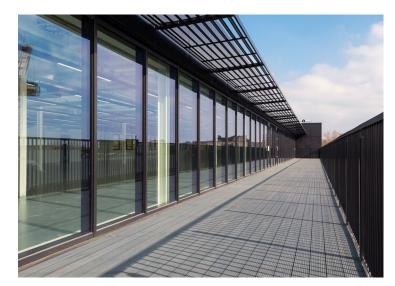

#### **Amenities**

- **–** Suitable for a range of occupiers
- High specification
- Roof terraces
- VRF airconditioning
- Stylish reception & atrium
- 2 x Goods / Passenger Lifts
- Wiredscore 'Gold'
- Raised floor
- Cycle storage
- **-** 4 showers
- **−** Car Parking + EV Charging
- Photovoltaic (PV) solar panels

#### Description

100 Brewery Road has undergone a transformation to provide a mixture of office, light industrial and distribution space in a dynamic location.

A historic building formerly used for clothing manufacture, it delivers circa 42,000 sq ft of high quality modern accommodation that will suit a range of sectors and occupiers.