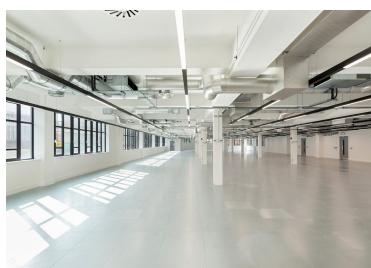

#### Description

100 Brewery Road has undergone a transformation to provide a mixture of office, light industrial and distribution space in a dynamic location.

A historic building formerly used for clothing manufacture, it delivers circa 42,000 sq ft of high quality modern accommodation that will suit a range of sectors and occupiers.

#### Floor Areas & Outgoings

The accommodation comprises the following areas:

| Name                       | Building Type | sq ft  | sq m     | Rent (sq ft) | Availability |
|----------------------------|---------------|--------|----------|--------------|--------------|
| 3rd - 3 x Private Terraces | Office        | 9,031  | 839.01   | £37.50       | Available    |
| 2nd                        | Industrial    | 11,413 | 1,060.30 | £29.50       | Available    |
| lst                        | Industrial    | 11,477 | 1,066.25 | £32.50       | Available    |
| Total                      | ·             | 31,921 | 2,965.56 | £33.17       |              |