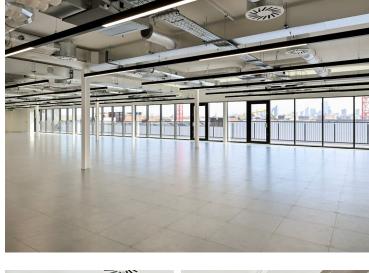

#### Description

100 Brewery Road has undergone a transformation to provide a mixture of office, light industrial and distribution space in a dynamic location.

A historic building formerly used for clothing manufacture, it delivers circa 42,000 sq ft of high quality modern accommodation that will suit a range of sectors and occupiers.

#### Floor Areas & Outgoings

The accommodation comprises the following areas:

| Name                       | Building Type | sq ft  | sq m     | Rent (sq ft) | Availability |
|----------------------------|---------------|--------|----------|--------------|--------------|
| 3rd - 3 x Private Terraces | Office        | 9,031  | 839.01   | £37.50       | Available    |
| 2nd                        | Industrial    | 11,413 | 1,060.30 | £29.50       | Available    |
| lst                        | Industrial    | 11,477 | 1,066.25 | £32.50       | Available    |
| Total                      | ·             | 31,921 | 2,965.56 | £33.17       |              |