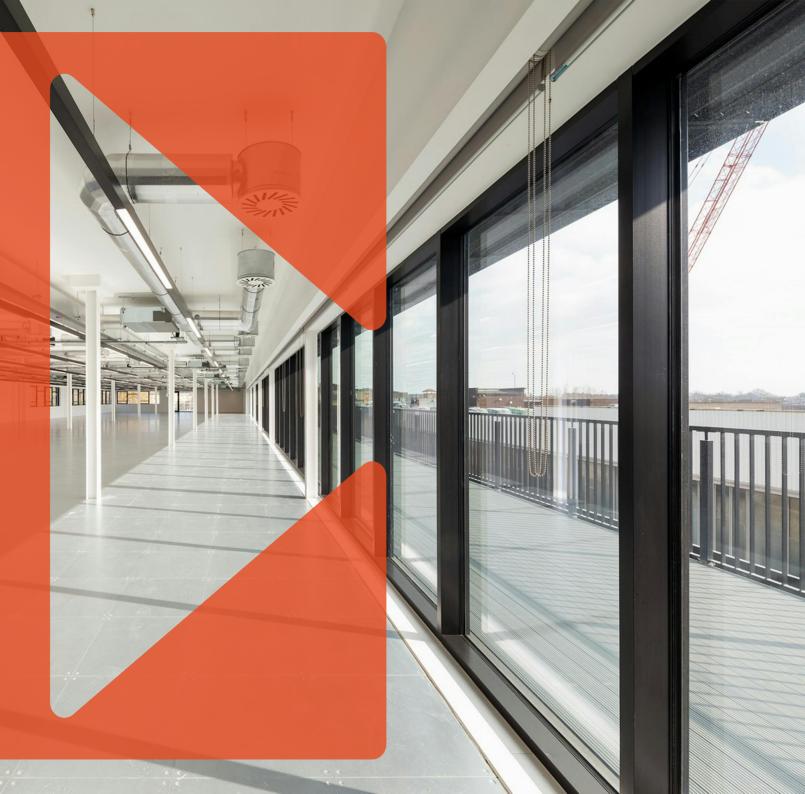

#### Description

100 Brewery Road has undergone a transformation to provide a mixture of office, light industrial and distribution space in a dynamic location.

A historic building formerly used for clothing manufacture, it delivers circa 42,000 sq ft of high quality modern accommodation that will suit a range of sectors and occupiers.

#### **Amenities**

- **–** Suitable for a range of occupiers
- High specification
- Roof terraces
- VRF airconditioning
- Stylish reception & atrium
- 2 x Goods / Passenger Lifts
- Wiredscore 'Gold'
- Raised floor
- Cycle storage
- **-** 4 showers
- **−** Car Parking + EV Charging
- Photovoltaic (PV) solar panels