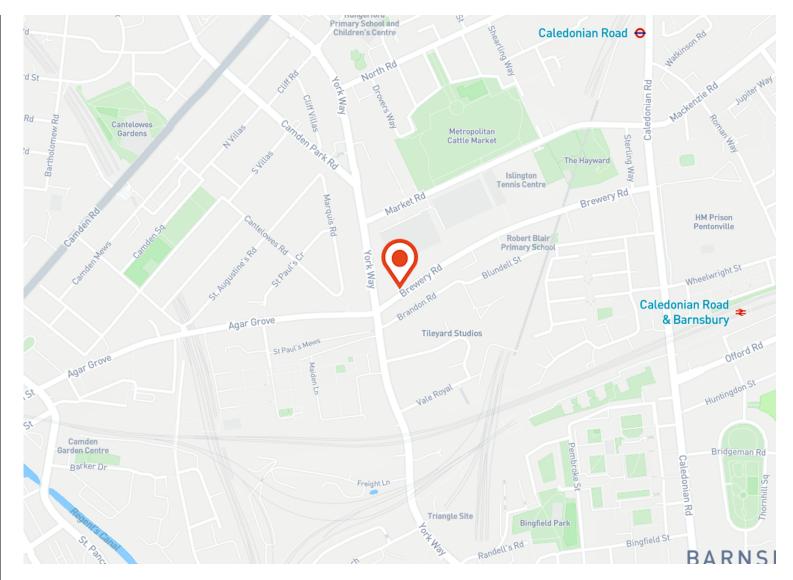

#### Location

100 Brewery Road, N7 9NS, is located in the vibrant area of Islington, London, and enjoys excellent proximity to local amenities and transport links. The area offers easy access to Holloway Road, known for its variety of shops, supermarkets, cafes, and restaurants. Caledonian Park, with its open green spaces, is just a short walk away, providing a peaceful retreat.

In terms of transport, Caledonian Road Underground Station (Piccadilly Line) is around a 10-minute walk, offering quick connections to Central London and beyond. The nearby Overground station, Caledonian Road & Barnsbury, further enhances connectivity. Additionally, King's Cross St Pancras is a short bus or tube ride away, making it a convenient location for commuters.