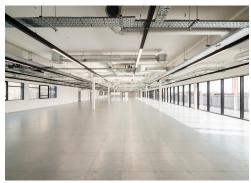

#### Description

100 Brewery Road has undergone a transformation to provide a mixture of office, light industrial and distribution space in a dynamic location.

A historic building formerly used for clothing manufacture, it delivers circa 42,000 sq ft of high quality modern accommodation that will suit a range of sectors and occupiers.

#### **Amenities**

- **–** Suitable for a range of occupiers
- High specification
- Roof terraces
- VRF airconditioning
- Stylish reception & atrium
- 2 x Goods / Passenger Lifts
- Wiredscore 'Gold'
- Raised floor
- Cycle storage
- **-** 4 showers
- **−** Car Parking + EV Charging
- Photovoltaic (PV) solar panels