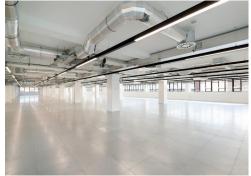

#### Description

100 Brewery Road has undergone a transformation to provide a mixture of office, light industrial and distribution space in a dynamic location.

A historic building formerly used for clothing manufacture, it delivers circa 42,000 sq ft of high quality modern accommodation that will suit a range of sectors and occupiers.

#### **Amenities**

- **–** Suitable for a range of occupiers
- High specification
- Roof terraces
- VRF airconditioning
- Stylish reception & atrium
- 2 x Goods / Passenger Lifts
- Wiredscore 'Gold'
- Raised floor
- Cycle storage
- **-** 4 showers
- **−** Car Parking + EV Charging
- Photovoltaic (PV) solar panels