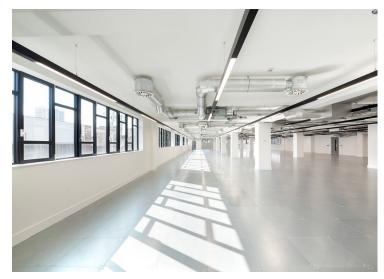

#### Description

100 Brewery Road has undergone a transformation to provide a mixture of office, light industrial and distribution space in a dynamic location.

A historic building formerly used for clothing manufacture, it delivers circa 42,000 sq ft of high quality modern accommodation that will suit a range of sectors and occupiers.

#### Floor Areas & Outgoings

The accommodation comprises the following areas:

| Name                       | Building Type | sq ft  | sq m     | Rent (sq ft) | Availability |
|----------------------------|---------------|--------|----------|--------------|--------------|
| 3rd - 3 x Private Terraces | Office        | 9,031  | 839.01   | £37.50       | Available    |
| 2nd                        | Industrial    | 11,413 | 1,060.30 | £29.50       | Available    |
| lst                        | Industrial    | 11,477 | 1,066.25 | £32.50       | Available    |
| Total                      | ·             | 31,921 | 2,965.56 | £33.17       |              |