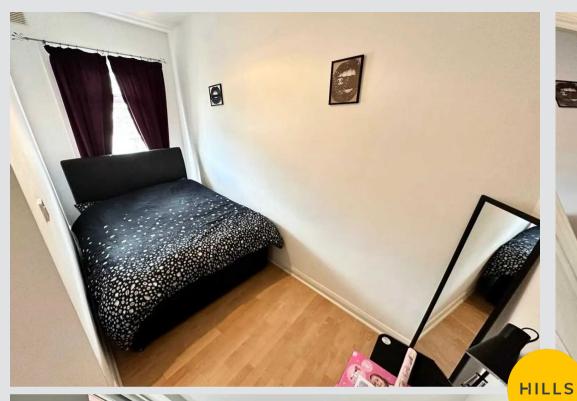

#### Bedroom 1

13' 5" x 12' 10" (4.1m x 3.9m)

#### Bedroom 2

12' 10" x 6' 7" (3.9m x 2m)