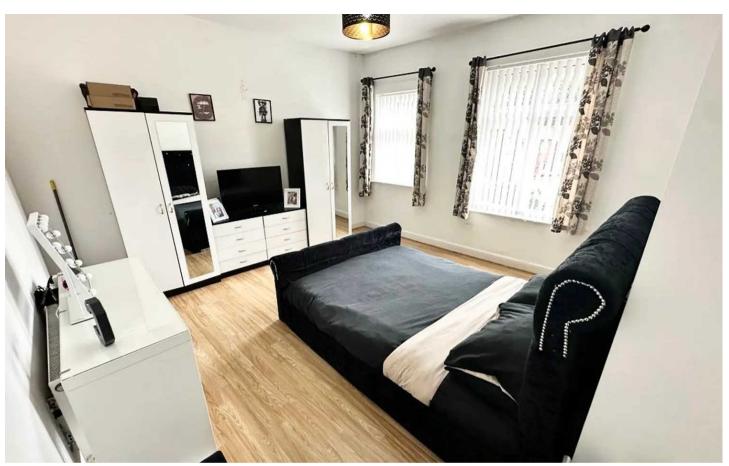

#### Bedroom 1

13' 5" x 12' 10" (4.1m x 3.9m)

#### Bedroom 2

12' 10" x 6' 7" (3.9m x 2m)