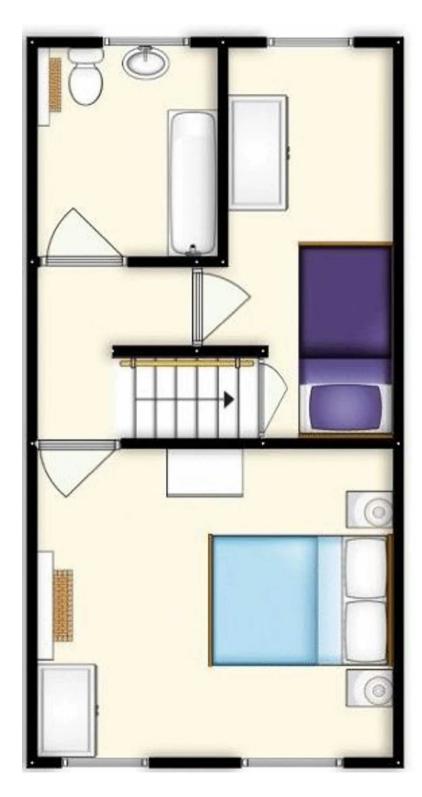

# Landing

6' 3" x 4' 11" (1.9m x 1.5m)

#### Bedroom 1

13' 5" x 12' 10" (4.1m x 3.9m)

#### Bedroom 2

12' 10" x 6' 7" (3.9m x 2m)

#### Bathroom

7' 7" x 6' 11" (2.3m x 2.1m)