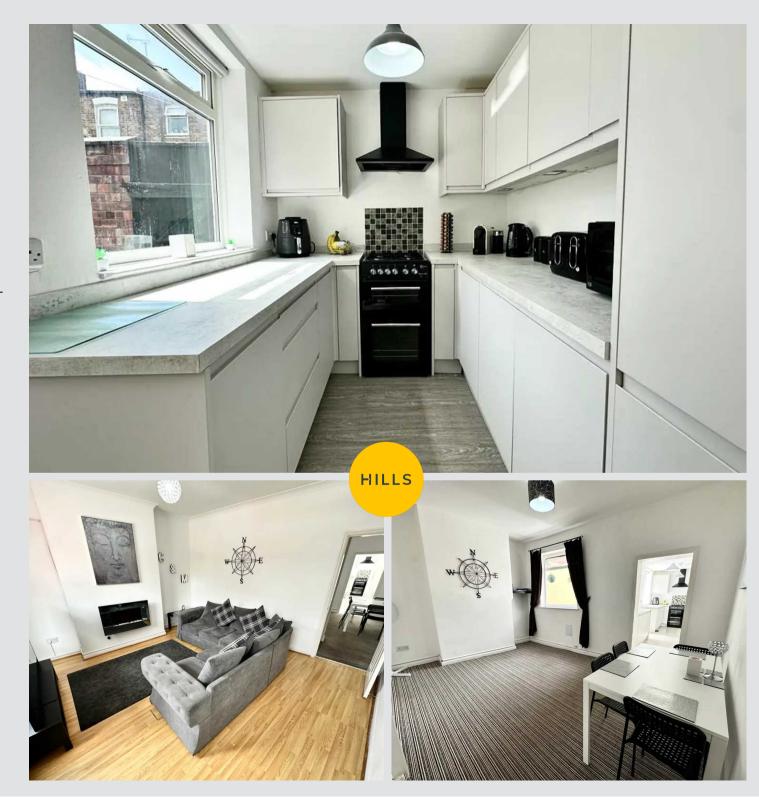

# Living Room

13′ 5″ x 12′ 6″ (4.1m x 3.8m)

# **Dining Room**

13′ 5″ x 13′ 5″ (4.1m x 4.1m)

#### Kitchen

17' 1" x 6' 11" (5.2m x 2.1m)