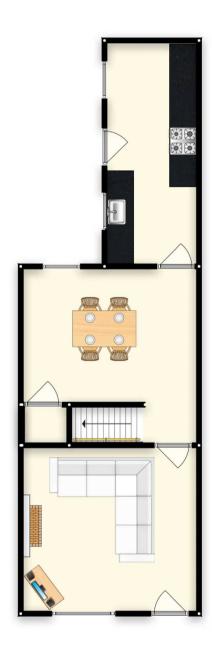

# Living Room

13′ 5″ x 12′ 6″ (4.1m x 3.8m)

# **Dining Room**

13′ 5″ x 13′ 5″ (4.1m x 4.1m)

#### Kitchen

17' 1" x 6' 11" (5.2m x 2.1m)