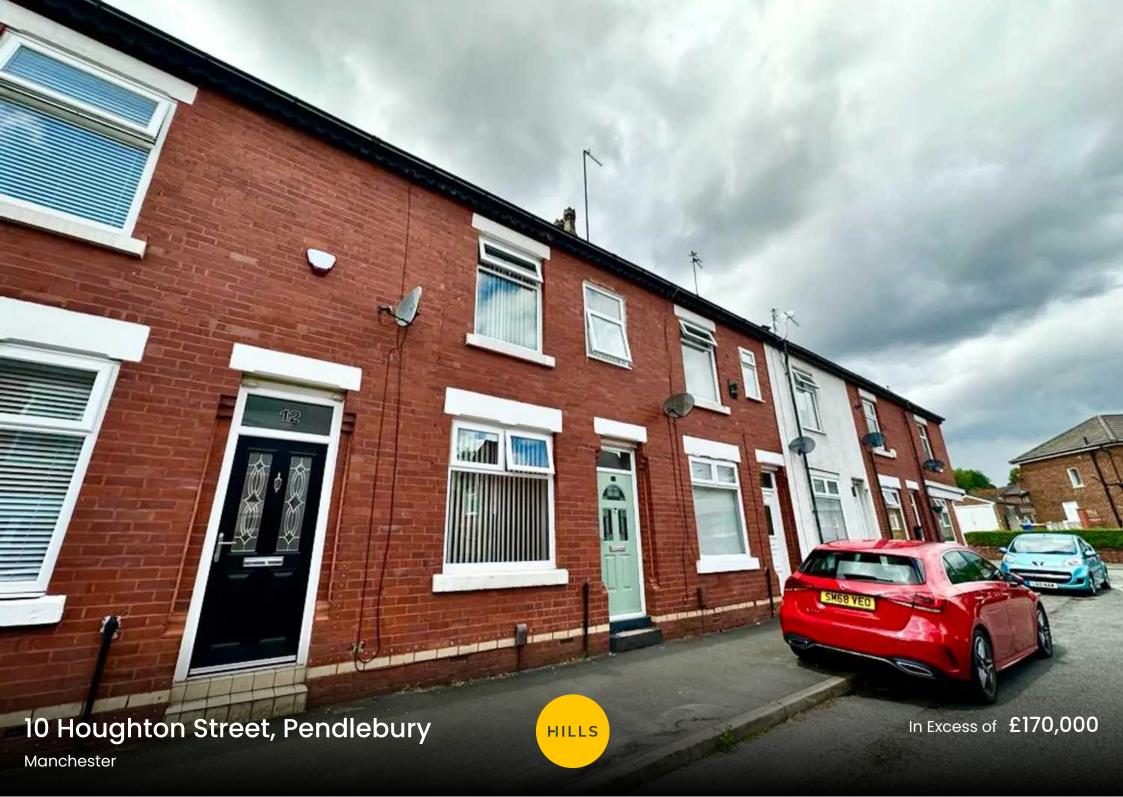

# 10 Houghton Street

Pendlebury, Manchester

Council Tax band: A

Tenure: Freehold

- PERFECT FIRST HOME OR INVESTMENT
- 2 GENEROUS BEDROOMS
- 2 RECEPTION ROOMS
- FITTED MODERN KITCHEN & BATHROOM
- UPVC DOUBLE GLAZED & GAS CENTRAL HEATED
- WELL MAINTAINED YARD TO THE REAR
- POPULAR RESIDENTIAL AREA CLOSE TO MANY LOCAL AMENITIES & EXCELLENT TRANSPORT LINKS