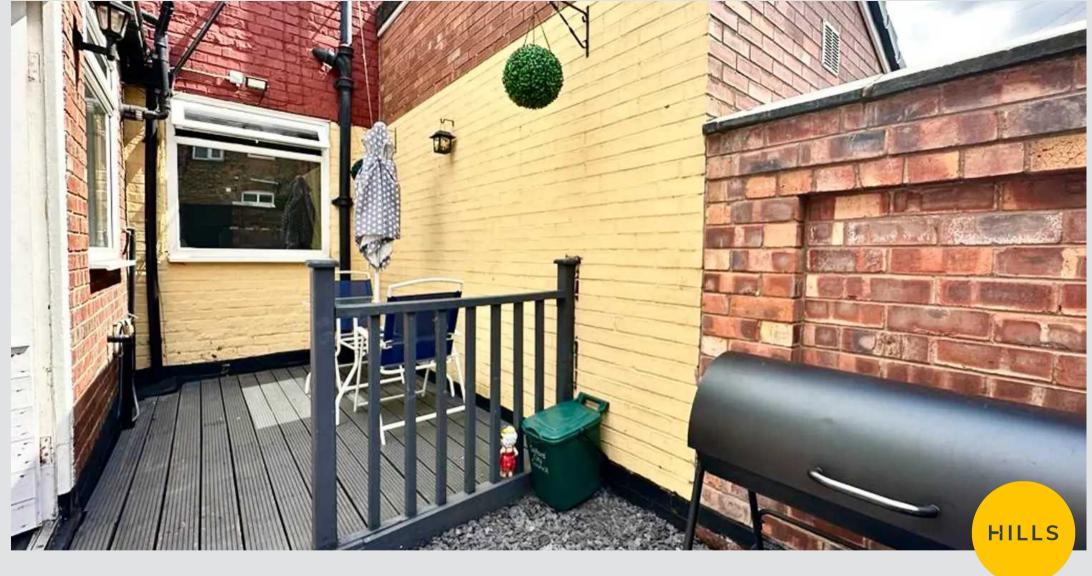

# 10 Houghton Street

Pendlebury, Manchester

Council Tax band: A

Tenure: Freehold

- PERFECT FIRST HOME OR INVESTMENT
- 2 GENEROUS BEDROOMS
- 2 RECEPTION ROOMS
- FITTED MODERN KITCHEN & BATHROOM
- UPVC DOUBLE GLAZED & GAS CENTRAL HEATED
- WELL MAINTAINED YARD TO THE REAR
- POPULAR RESIDENTIAL AREA CLOSE TO MANY LOCAL AMENITIES & EXCELLENT TRANSPORT LINKS