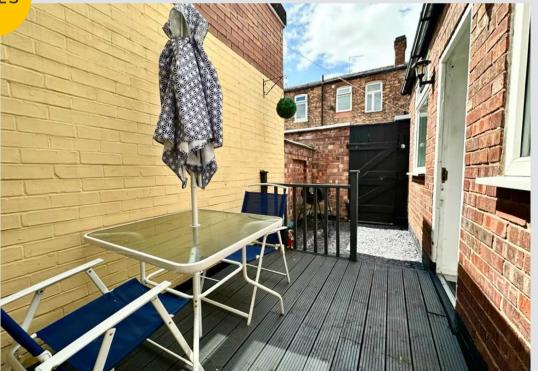

# 10 Houghton Street

Pendlebury, Manchester

Council Tax band: A

Tenure: Freehold

- PERFECT FIRST HOME OR INVESTMENT
- 2 GENEROUS BEDROOMS
- 2 RECEPTION ROOMS
- FITTED MODERN KITCHEN & BATHROOM
- UPVC DOUBLE GLAZED & GAS CENTRAL HEATED
- WELL MAINTAINED YARD TO THE REAR
- POPULAR RESIDENTIAL AREA CLOSE TO MANY LOCAL AMENITIES & EXCELLENT TRANSPORT LINKS