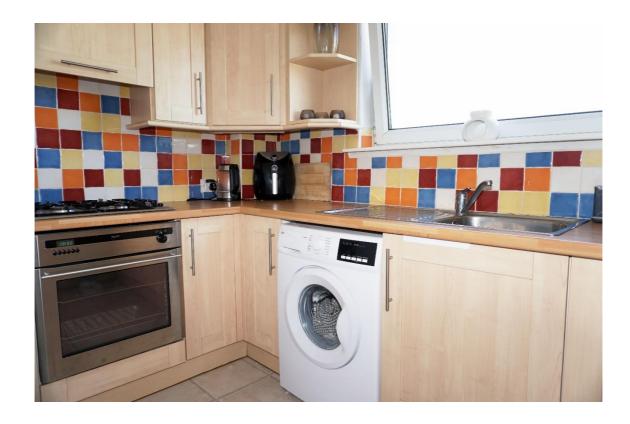

E.K. Business Park 14 Stroud Road East Kilbride G75 0YA

The kitchen includes the integrated electric oven, gas hob, and has space for all freestanding appliances.

E.K. Business Park 14 Stroud Road East Kilbride G75 0YA

It is decorated in neutral tones, there is ample storage and many features listed.