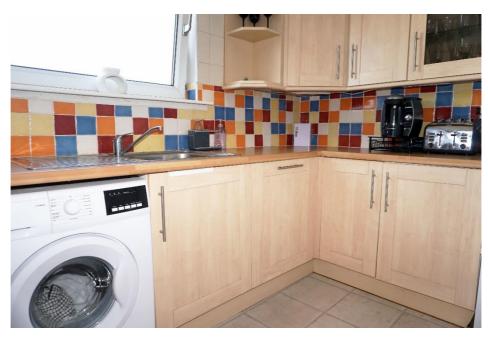

E.K. Business Park 14 Stroud Road East Kilbride G75 0YA

The kitchen includes the integrated electric oven, gas hob, and has space for all freestanding appliances.

E.K. Business Park 14 Stroud Road East Kilbride G75 0YA

It is decorated in neutral tones, there is ample storage and many features listed.