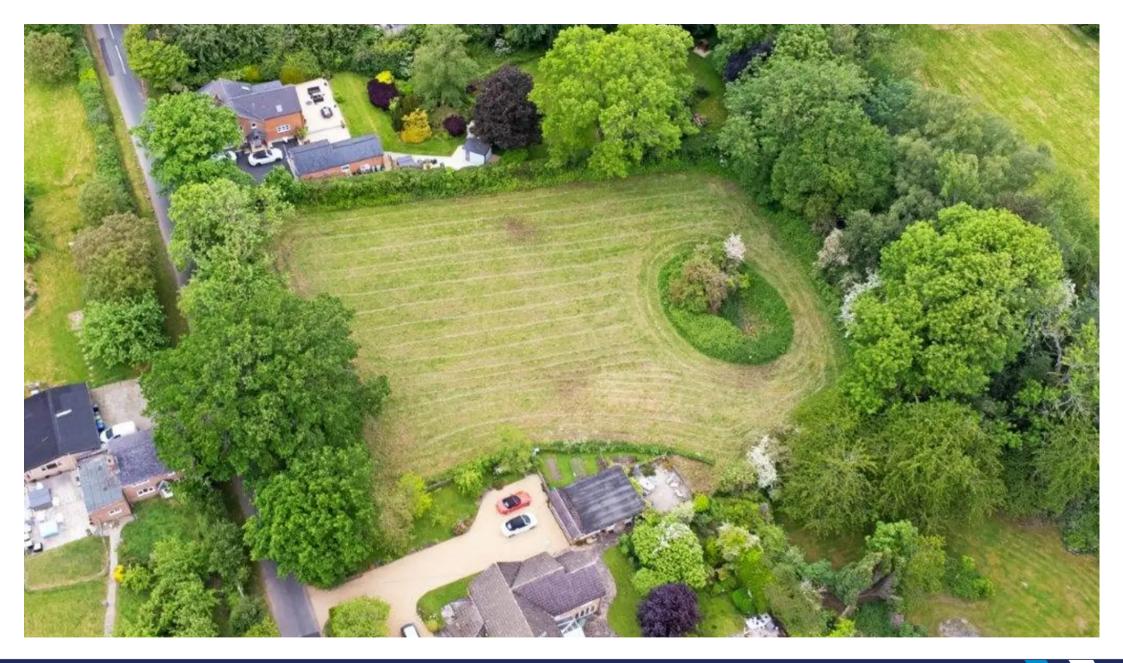

Land At, High Willows, Shaws Lane, Hatton

Guide Price £500,000

An opportunity to purchase a 1 acre plot of land. Having road access to Shaws land. With well defined borders. Their is potential for a development Opportunity (Subject to Planning Consent)

Council Tax band: G

Tenure: Freehold

- 1 Acre Plot
- Development Opportunity
- Approx 5 miles from Knowle