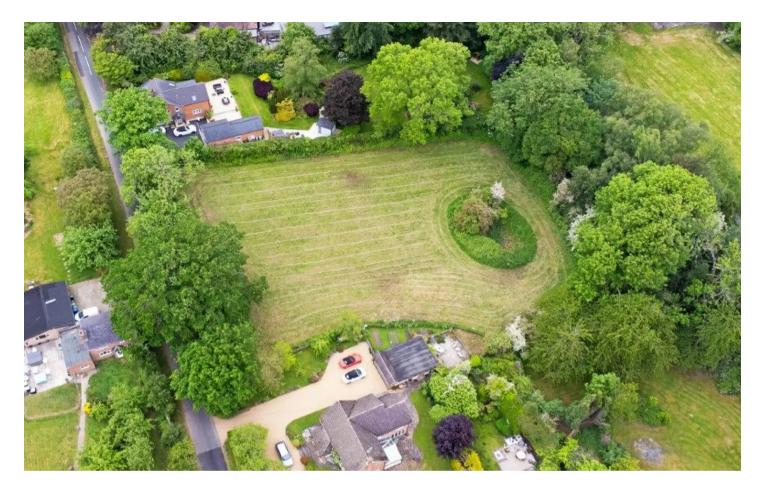

Land At, High Willows, Shaws Lane, Hatton

Guide Price £500,000

An opportunity to purchase a 1 acre plot of land. Having road access to Shaws land. With well defined borders. Their is potential for a development Opportunity (Subject to Planning Consent)

Council Tax band: G

Tenure: Freehold

- 1 Acre Plot
- Development Opportunity
- Approx 5 miles from Knowle