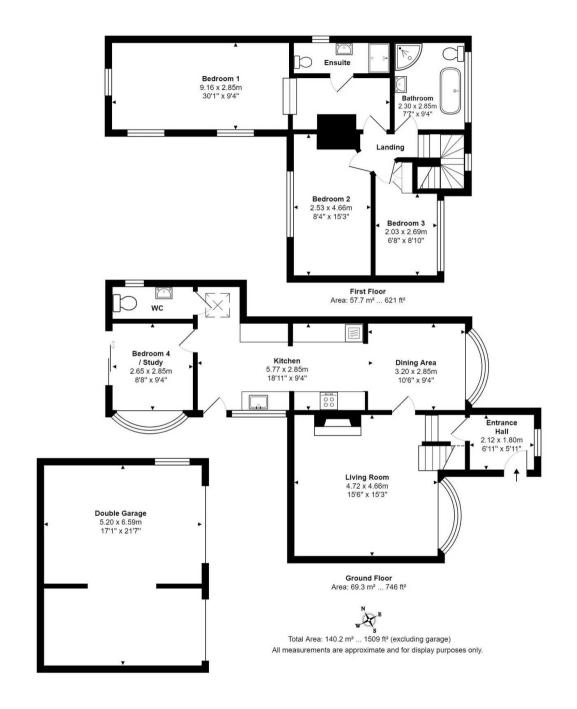

## Maple Cottage, Tentergate Lane

KNARESBOROUGH, Knaresborough

Originally a gardeners cottage to the prestigious estate of George Goodrick dating back to 1904, Maple Cottage presents characterful accommodation throughout and occupies a highly private, yet convenient position being within walking distance of all amenities. Council Tax band: E