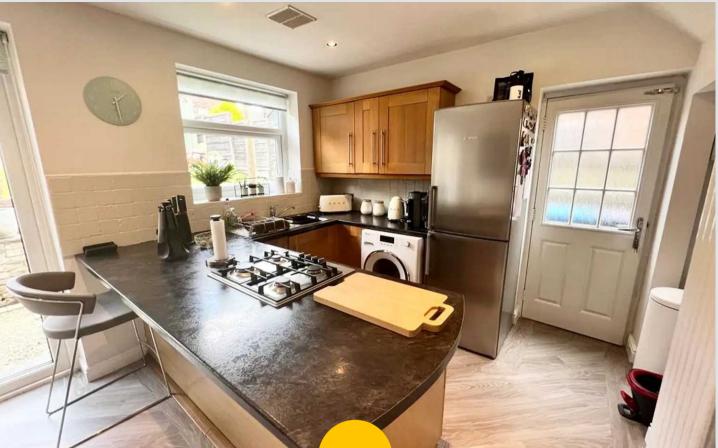

## **KITCHEN DINING ROOM**

17' 1" x 9' 10" (5.2m x 3m)

**LOUNGE** 13' 5" x 13' 9" (4.1m x 4.2m)

**BEDROOM ONE** 9' 6" x 14' 5" (2.9m x 4.4m)

BEDROOM TWO 11' 6" x 10' 2" (3.5m x 3.1m)

BATHROOM

6' 3" x 5' 3" (1.9m x 1.6m)