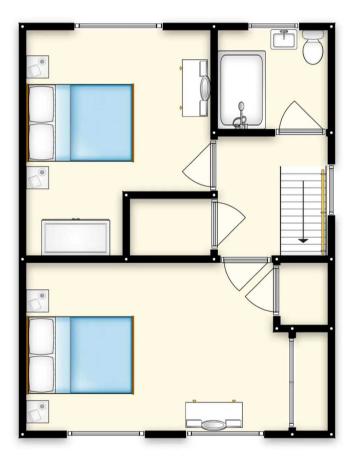

## 43 Overdale

Swinton, Manchester

AN IMMACULATELY PRESENTED SPACIOUS END OF TERRACE HOUSE IN A QUIET SWINTON LOCATION. On the ground floor the house offers an ENTRANCE HALL, A LOUNGE, AND A MODERN KITCHEN DINING ROOM. On the first floor

## **KITCHEN DINING ROOM**

17' 1" x 9' 10" (5.2m x 3m)

**LOUNGE** 13' 5" x 13' 9" (4.1m x 4.2m)

**BEDROOM ONE** 9' 6" x 14' 5" (2.9m x 4.4m)

BEDROOM TWO 11' 6" x 10' 2" (3.5m x 3.1m)

BATHROOM

6' 3" x 5' 3" (1.9m x 1.6m)