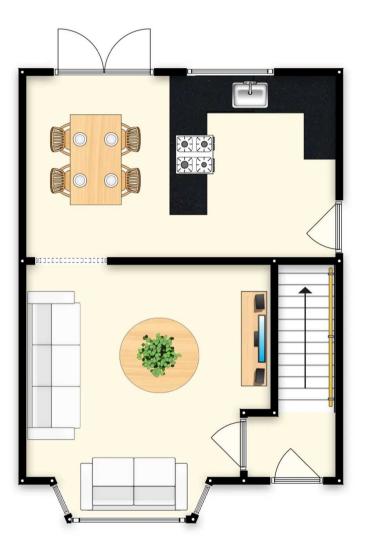

## 43 Overdale

Swinton, Manchester

AN IMMACULATELY PRESENTED SPACIOUS END OF TERRACE HOUSE IN A QUIET SWINTON LOCATION. On the ground floor the house offers an ENTRANCE HALL, A LOUNGE, AND A MODERN KITCHEN DINING ROOM. On the first floor

## **KITCHEN DINING ROOM**

17' 1" x 9' 10" (5.2m x 3m)

**LOUNGE** 13' 5" x 13' 9" (4.1m x 4.2m)

**BEDROOM ONE** 9' 6" x 14' 5" (2.9m x 4.4m)

BEDROOM TWO 11' 6" x 10' 2" (3.5m x 3.1m)

BATHROOM

6' 3" x 5' 3" (1.9m x 1.6m)