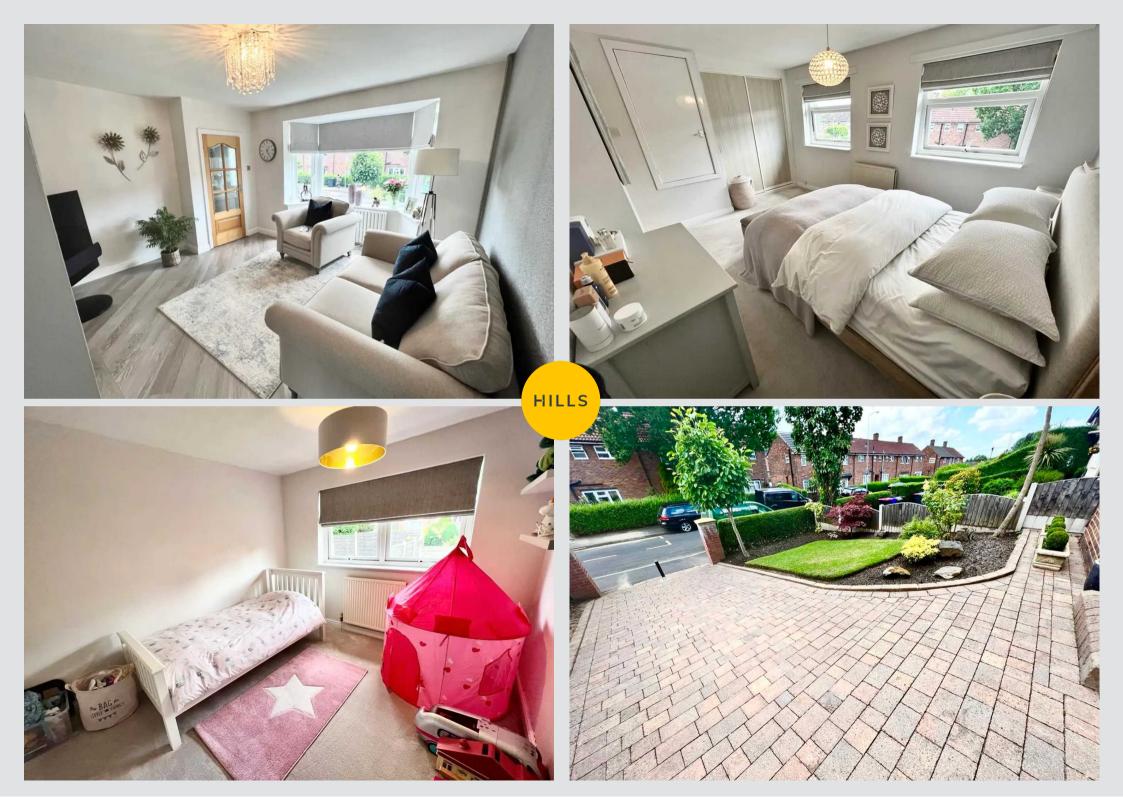

## **KITCHEN DINING ROOM**

17' 1" x 9' 10" (5.2m x 3m)

**LOUNGE** 13' 5" x 13' 9" (4.1m x 4.2m)

**BEDROOM ONE** 9' 6" x 14' 5" (2.9m x 4.4m)

BEDROOM TWO 11' 6" x 10' 2" (3.5m x 3.1m)

BATHROOM

6' 3" x 5' 3" (1.9m x 1.6m)