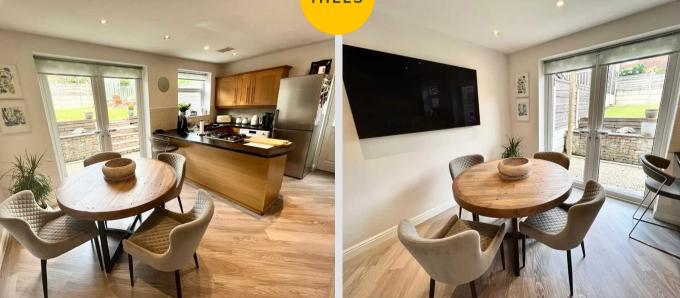

## **KITCHEN DINING ROOM**

17' 1" x 9' 10" (5.2m x 3m)

**LOUNGE** 13' 5" x 13' 9" (4.1m x 4.2m)

**BEDROOM ONE** 9' 6" x 14' 5" (2.9m x 4.4m)

BEDROOM TWO 11' 6" x 10' 2" (3.5m x 3.1m)

BATHROOM

6' 3" x 5' 3" (1.9m x 1.6m)