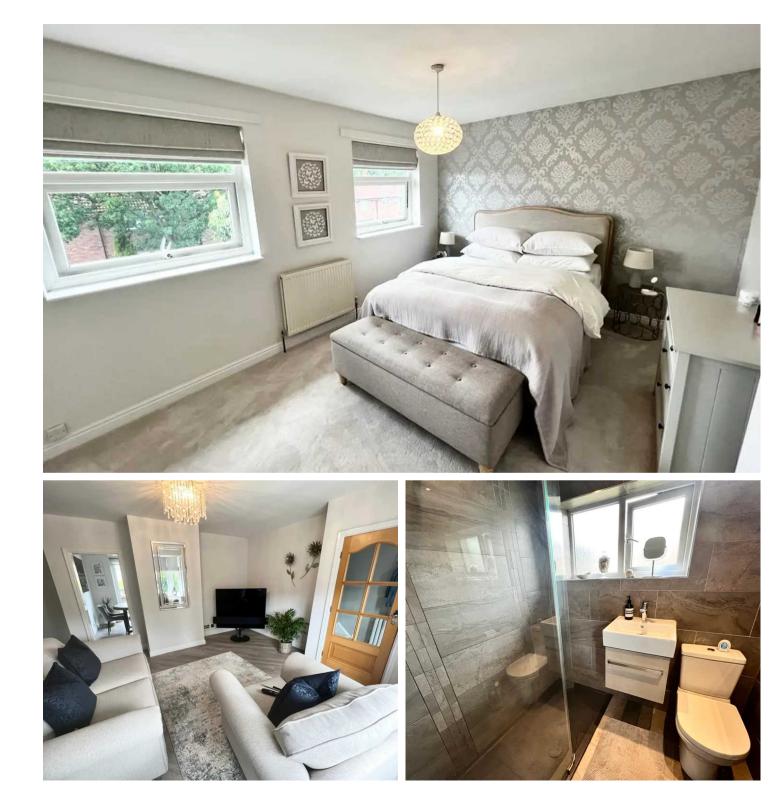

## **KITCHEN DINING ROOM**

17' 1" x 9' 10" (5.2m x 3m)

**LOUNGE** 13' 5" x 13' 9" (4.1m x 4.2m)

**BEDROOM ONE** 9' 6" x 14' 5" (2.9m x 4.4m)

BEDROOM TWO 11' 6" x 10' 2" (3.5m x 3.1m)

BATHROOM

6' 3" x 5' 3" (1.9m x 1.6m)