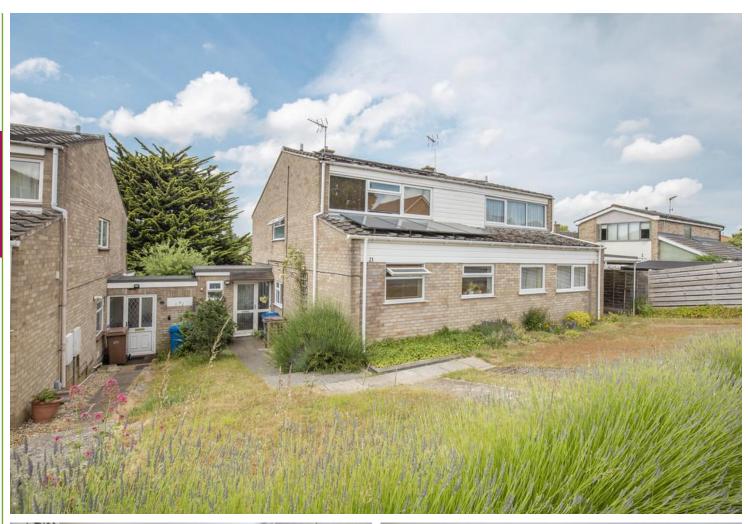

### OUTSIDE

The property is situated in a popular location and benefits from permit free on-street parking and a sloped off-road parking space to the front. To the rear is the approx. 52' x 25' max. garden which is over 3 levels, featuring a decking area abutting the property with flowerbeds and bike store, steps down to an area of lawn and a second set of steps down to a further area of the rear garden with patio.

### **AGENTS NOTE**

We have been advised by the Seller that the property benefits from Solar Panels, however we have not seen documents to confirm these details.

Be quick to view this 3/4 bedroom property situated in the popular suburb of Eaton, convenient for amenities and road links.

Accommodation includes a generous lounge/diner with large window to the rear, practical kitchen and ground floor study a potential bedroom 4. Outside benefits from permit free on-street parking and a beautiful split-level rear garden.

Amderley Drive
Norwich | Norfolk | NR4 6HZ

£900 pcm

3/4 bedroom property situated in the popular suburb of Eaton

2 good-sized first floor bedrooms, ground floor bedroom 3 and potential bedroom 4 currently a study

Sloped off-road parking space and permit free on-street parking

Beautiful split-level garden featuring lawn and decking seating

Conveniently located for amenities, road links and swift city access

Available end of July 2023