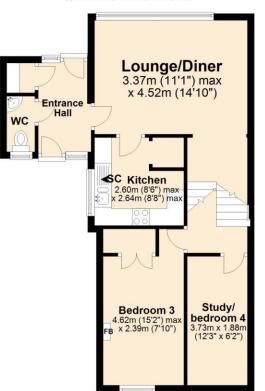

## **Ground Floor**

Approx. 54.6 sq. metres (587.9 sq. feet)



# First Floor

Approx. 41.3 sq. metres (444.6 sq. feet)



Total area: approx. 95.9 sq. metres (1032.5 sq. feet)





### OUTSIDE

The property is situated in a popular location and benefits from permit free on-street parking and a sloped off-road parking space to the front. To the rear is the approx. 52' x 25' max. garden which is over 3 levels, featuring a decking area abutting the property with flowerbeds and bike store, steps down to an area of lawn and a second set of steps down to a further area of the rear garden with patio.

### **AGENTS NOTE**

We have been advised by the Seller that the property benefits from Solar Panels, however we have not seen documents to confirm these details.

### DIRECTIONS

From the crossroads and traffic lights in the centre of Eaton, turn into Church