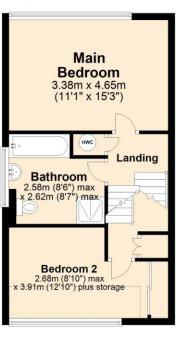

# First Floor

Approx. 41.3 sq. metres (444.6 sq. feet)

Total area: approx. 95.9 sq. metres (1032.5 sq. feet)