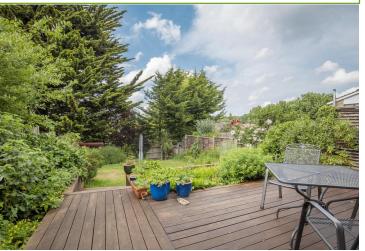

### OUTSIDE

The property is situated in a popular location and benefits from permit free on-street parking and a sloped off-road parking space to the front. To the rear is the approx. 52' x 25' max. garden which is over 3 levels, featuring a decking area abutting the property with flowerbeds and bike store, steps down to an area of lawn and a second set of steps down to a further area of the rear garden with patio.