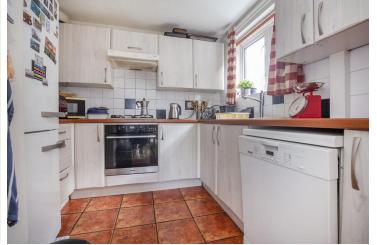

Practical kitchen featuring integrated appliances

14'10 lounge including large window to the rear

Ground floor WC and first floor family bathroom with 4-piece suite

Gas central heating, solar panels and double glazing