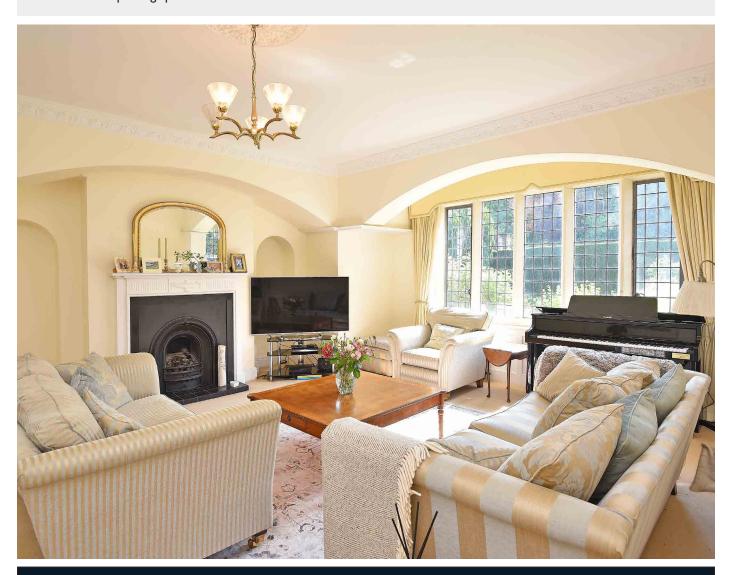

#### SITTING ROOM

A large reception room with windows to the front and side. Attractive fireplace with living-flame gas fire.