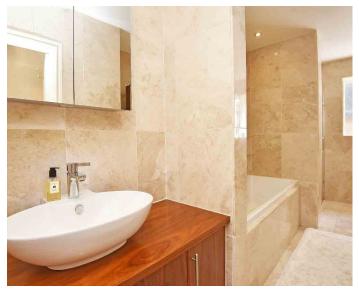

#### BATHROOM

A white modern suite comprising WC, washbasin, bath and shower. Tiled walls and floor. Heated towel rail.