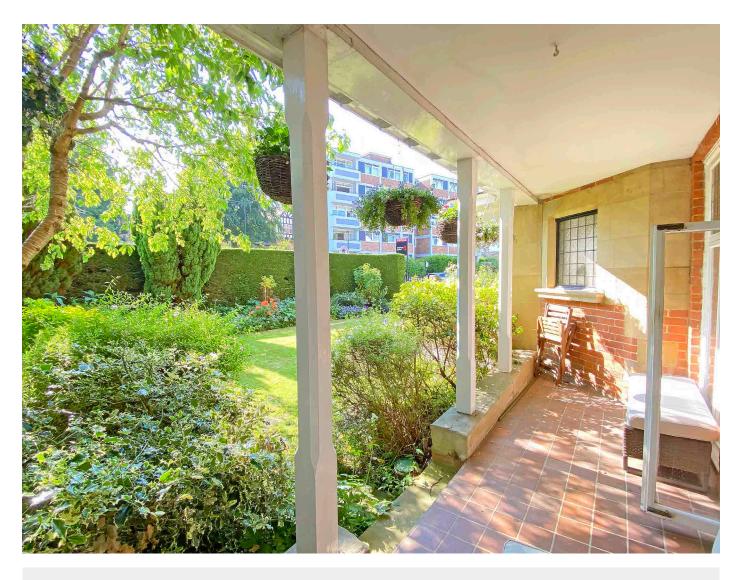

The property has the rare benefit of a private garden located at the front of the building and has a veranda which is accessed via patio doors from the apartment and provides a covered outdoor sitting area. There is also a single garage and off-road parking space.

#### **Outside**

A veranda provides a covered outdoor sitting area overlooking the attractive lawned private garden at the front. The property also has the benefit of a single garage and parking space.