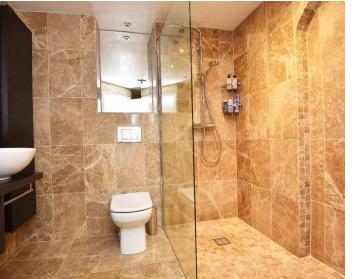

#### **EN-SUITE SHOWER ROOM**

A modern white suite comprising WC, washbasin and walk-in shower. Tiled walls and floor and heated towel rail.