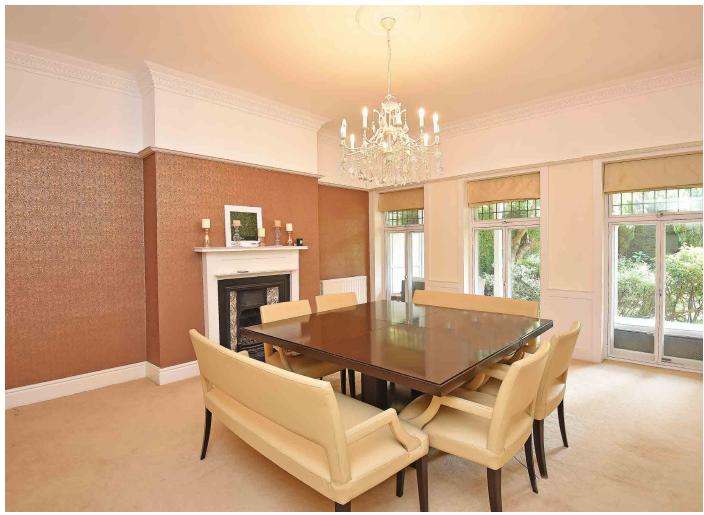

#### **DINING ROOM / BEDROOM 3**

A further large reception room, currently used as a dining room that could potentially be used as an additional bedroom, if required. Attractive fireplace with living-flame gas fire. Glazed doors to front lead to the garden and covered sitting area.