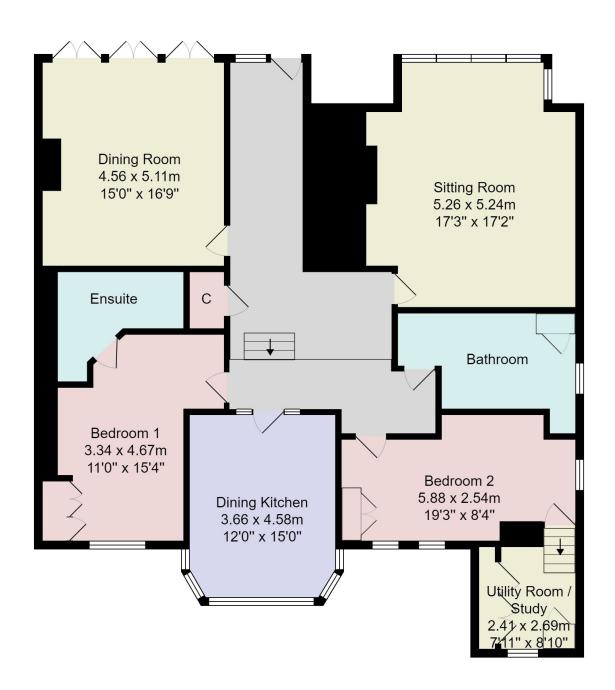

# FLOOR PLAN

Total Area: 160.1 m<sup>2</sup> ... 1723 ft<sup>2</sup>

All measurements are approximate and for display purposes only.

No liability is accepted by either the agency or Box Property Solutions Ltd as to the exact measurements of the rooms. Box Property Solutions Ltd retains the copyright on this plan and allows agents to use it with agreed permission.