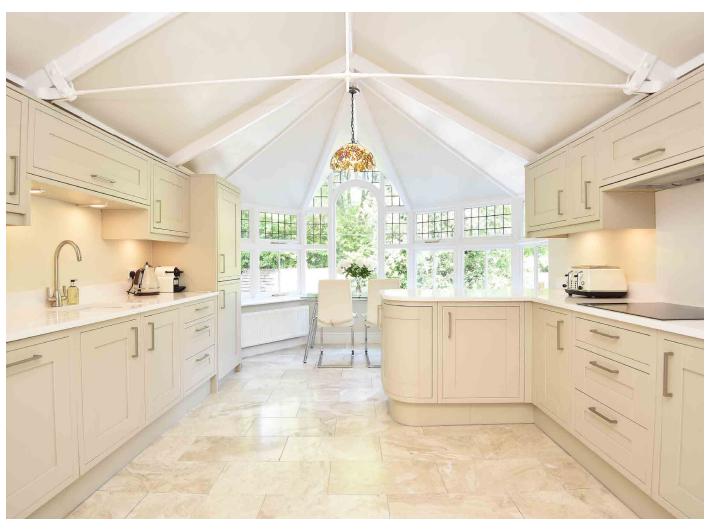

#### **KITCHEN**

A stylish modern, fitted kitchen with a range of wall and base units with electric hob, integrated double oven, and integrated appliances. Dining area with windows to the rear.