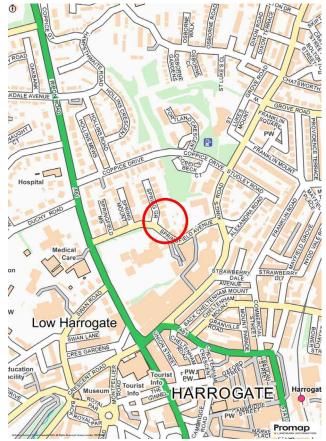

VERITY FREARSON

FLAT 1 RAVENSDALE COURT, 2 SPRING GROVE, HARROGATE, HG1 2HS

GUIDE PRICE £540,000

## FLAT I RAVENSDALE COURT, 2 SPRING GROVE,

Harrogate, HGI 2HS

A most impressive two / three-bedroom ground-floor apartment providing spacious accommodation, with private garden, veranda, garage and parking space, situated in this quiet yet convenient location close to Harrogate town centre.