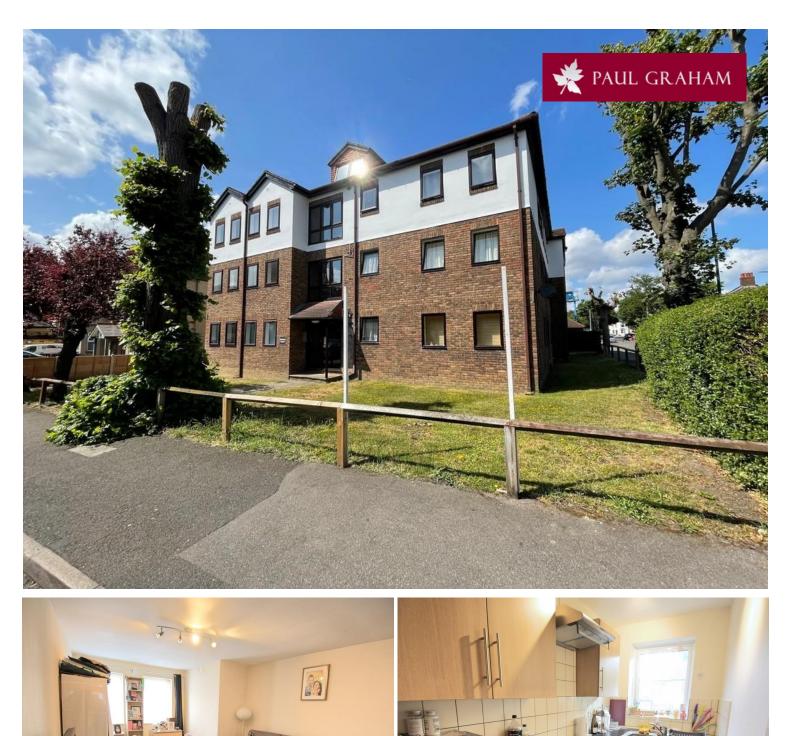

## 21 Edwina Court, 5 Burnell Road, Sutton, SM1 4EG | Guide Price £166,500 Leasehold

An exceptional first-floor studio apartment, perfectly situated in the bustling heart of Sutton. This centrally located gem not only offers the convenience of a superb location and allocated private parking but also comes with a newly extended lease, providing you with long term peace of mind. The property is offered to the market with no onward chain. Don't let this extraordinary opportunity slip through your fingers.

ALLOCATED PARKING

**NO ONWARD CHAIN** 

LONG LEASE 153 YEARS REMAINING

STORE 2' 8" x 2' 3" (0.81m x 0.69m)

BATHROOM 8'9" x 6'7" (2.67m x 2.01m)

**KITCHEN** 9'0" x 4' 8" (2.74m x 1.42m)

**STUDIO ROOM** 21' 8" x 12' 0" (6.6m x 3.66m)