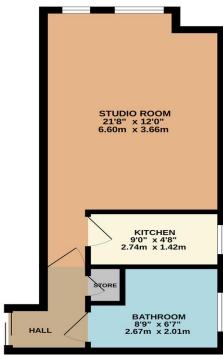

surve yor. PLEASE NOTE: All measurements are approximate and represent the maximum dimensions of any room (into bays and alcoves) and a margin of error should be allowed.

FIRST FLOOR 349 sq.ft. (32.4 sq.m.) approx.

ALLOCATED PARKING

**NO ONWARD CHAIN** 

LONG LEASE 153 YEARS REMAINING

STORE 2' 8" x 2' 3" (0.81m x 0.69m)

BATHROOM 8'9" x 6'7" (2.67m x 2.01m)

**KITCHEN** 9'0" x 4' 8" (2.74m x 1.42m)

**STUDIO ROOM** 21' 8" x 12' 0" (6.6m x 3.66m)