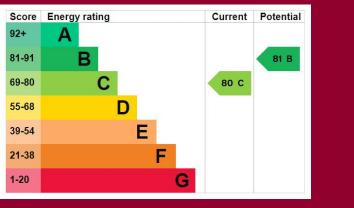

surve yor. PLEASE NOTE: All measurements are approximate and represent the maximum dimensions of any room (into bays and alcoves) and a margin of error should be allowed.

FIRST FLOOR 349 sq.ft. (32.4 sq.m.) approx.