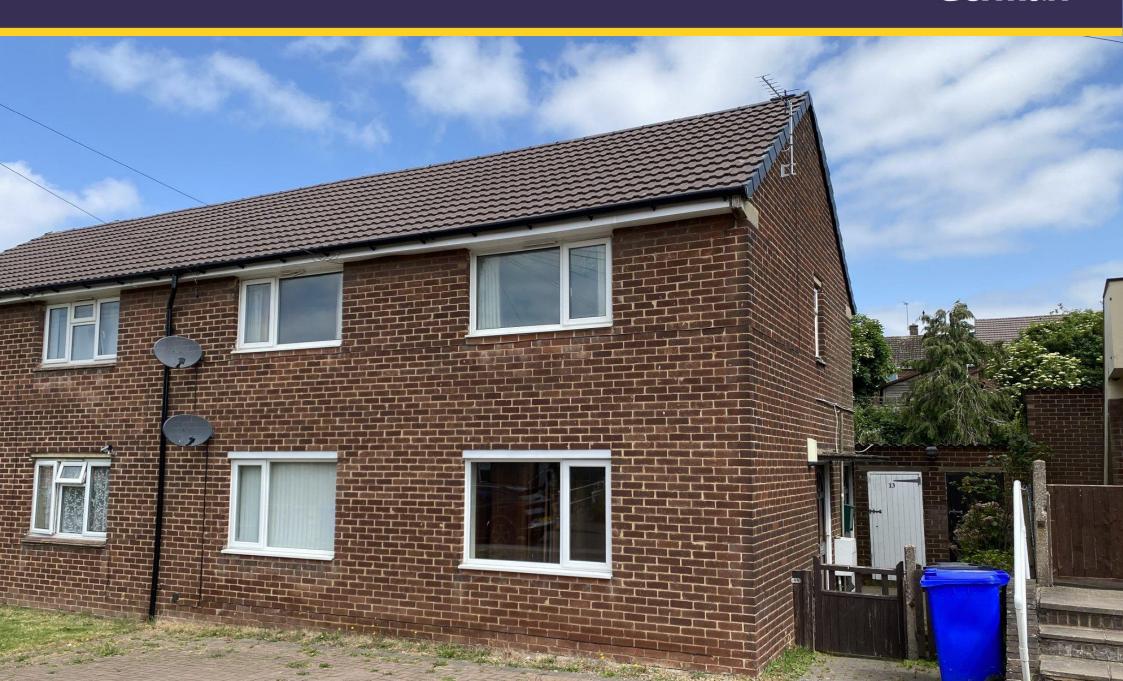

# Sandalwood Road

Burton-on-Trent, DE15 9PS £85,000

This spacious one bedroom first floor apartment has off road parking and private rear garden with a combination including open plan kitchen/dining/living area, bedroom, shower room and storage.

Situated in a popular residential location is this superb first floor flat with the benefit of off road parking and garden to rear.

Currently rented out for approximately £400 per calendar month.

Having off road parking to front and stairs leading up to a landing/hall with doors leading off to a good sized double bedroom, and spacious open plan kitchen/dining/living area with fire surround providing the focal point.