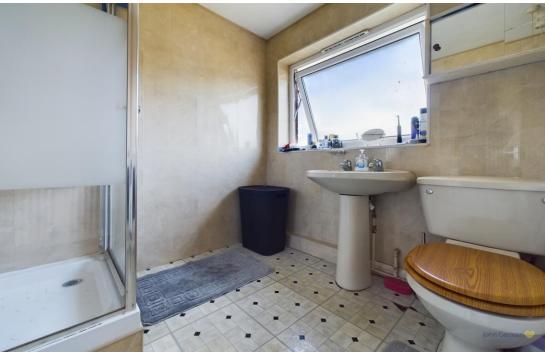

There is a shower room with shower cubicle, pedestal wash hand basin and WC.

Off the hall/stairs is a large storage cupboard.

A brand new roof was installed on the whole building in 2022.

**Tenure:** Leasehold (purchasers are advised to satisfy themselves as to the tenure via their legal representative).