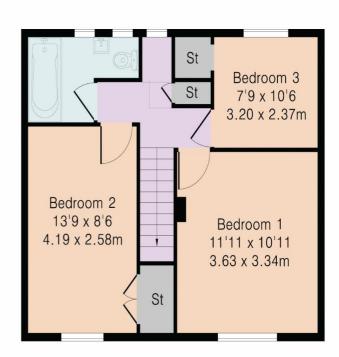

#### **ACCOMMODATION**

ENTRANCE HALL WAY LIVING ROOM KITCHEN/DINING ROOM GROUND FLOOR CLOAKROOM 3 BEDROOMS FAMILY BATHROOM 45FT REAR GARDEN

# Approximate Gross Internal Area 878 sq ft - 82 sq m Ground Floor Area 439 sq ft - 41 sq m First Floor Area 439 sq ft - 41 sq m

Ground Floor

First Floor