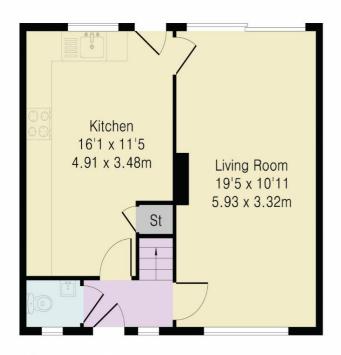

#### **ACCOMMODATION**

ENTRANCE HALL WAY LIVING ROOM KITCHEN/DINING ROOM GROUND FLOOR CLOAKROOM 3 BEDROOMS FAMILY BATHROOM 45FT REAR GARDEN

# Approximate Gross Internal Area 878 sq ft - 82 sq m Ground Floor Area 439 sq ft - 41 sq m First Floor Area 439 sq ft - 41 sq m

Ground Floor

First Floor