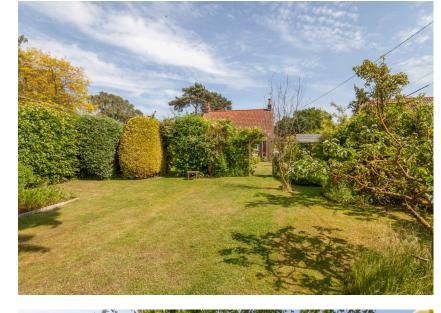

Outside

The gardens overall extend to around 0.4 of an Acre and are mainly lawned, but it is separated into various parts. The front garden has well-stocked planting beds with flowers and shrubs, a driveway providing ample parking and access to a covered area with a gateway to a patio area, leading on to the rear garden which has a patio area, a lawned area with mature trees and a further section dedicated to a vegetable plot. There are two storage sheds and a greenhouse and it is worth noting that the gardens have been very well maintained and offer a very pleasant retreat.

The large gardens have been exceptionally well maintained and there are outbuildings/storage.

Hollesley is situated approximately 8 miles southeast of Woodbridge and as the largest village of the Bawdsey Peninsular, it is well served by a local shop/post office and has a primary school, church and pub. The coast is a short distance away including Shingle Street beach and a wide array of pretty walks over heathland and through the forest.