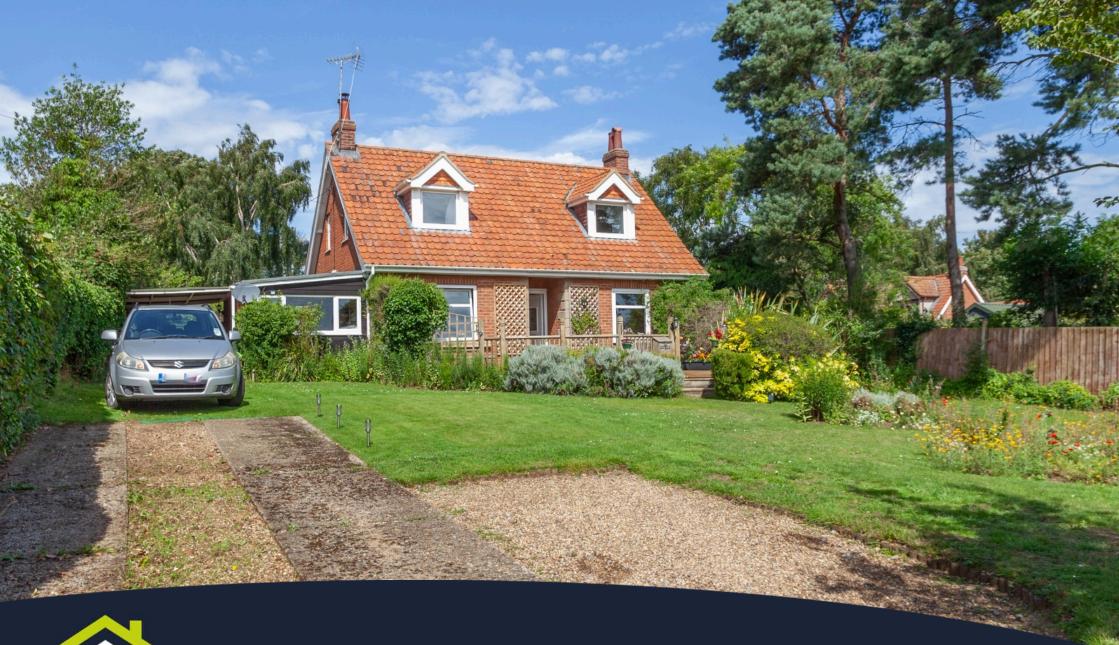

ALDERTON ROAD, HOLLESLEY, IP12 3RH

**TENURE: FREEHOLD** 

OFFERS OVER £475,000

CR-EA.CO.UK

01394 547000

42 MARKET HILL, WOODBRIDGE, IP12 4LU

Outside

The gardens overall extend to around 0.4 of an Acre and are mainly lawned, but it is separated into various parts. The front garden has well-stocked planting beds with flowers and shrubs, a driveway providing ample parking and access to a covered area with a gateway to a patio area, leading on to the rear garden which has a patio area, a lawned area with mature trees and a further section dedicated to a vegetable plot. There are two storage sheds and a greenhouse and it is worth noting that the gardens have been very well maintained and offer a very pleasant retreat.

## THE PROPERTY & LOCATION

A superbly situated detached home with fantastic views towards the sea in the popular village of Hollesley. The property offers flexible living space and occupies a generous plot of around 0.4 of an acre. The accommodation comprises; an entrance hall, two reception rooms, three bedrooms; two on the first and one on the ground floor, a kitchen and utility, two bathrooms, and a conservatory.

The large gardens have been exceptionally well maintained and there are outbuildings/storage.

Hollesley is situated approximately 8 miles southeast of Woodbridge and as the largest village of the Bawdsey Peninsular, it is well served by a local shop/post office and has a primary school, church and pub. The coast is a short distance away including Shingle Street beach and a wide array of pretty walks over heathland and through the forest.

Address: Alderton Road, Hollesley, IP12 3RH

- Detached Chalet Bungalow
- Three Bedrooms
- Kitchen & Utility
- Large Plot Of Around 0.4 Acre

Council Tax Banding: C

- Flexible Accommodation Of 1350 Sq Feet
- Three Reception Rooms
- Oil-Fired Central Heating
- Stunning Views Over Fields Towards The Coast