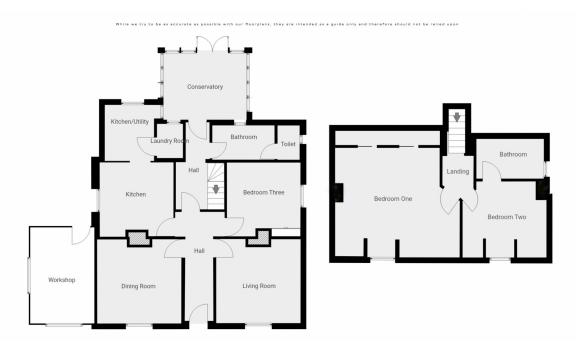

## THE ACCOMMODATION

Entrance Hall With stairs off to the first floor and doors to...

**Dining Room** 3.67m x 3.67m (12' x 12')

A well-proportioned dining room with fireplace with inset woodburning stove and window to front aspect.

**Living Room** 3.69m x 3.66m (12' 1" x 12' )

With fireplace and window to front aspect.

**Kitchen Area One** 3.23m x 3.23m (10' 7" x 10' 7")

The kitchen is in two parts and combines the features of kitchen and utility across the two! The first area has an Aga, wall and base units and work surfaces, a window to side aspect and a door to...

**Kitchen Area Two** 2.45m x 2.15m (8' x 7' 1")

The second area has cabinets and work surfaces, sink/drainer unit, an electric oven and hob and a large cupboard housing plumbing for a washing machine.

Conservatory 3.63m x 2.91m (11' 11" x 9' 7")

A double-glazed/upvc structure with doors giving access to the rear garden.

**Bedroom Three** 3.21m x 3.22m (10' 6" x 10' 7")

A good-sized double bedroom with window to side aspect.

Bathroom

Divided into two parts; the first of which has a bath and wash basin and the second is a separate WC.

First Floor Landing

With doors to...

Bedroom One 5.25m x 4.60m (17' 3" x 15' 1")

(Maximum measurements provided) A very spacious principle bedroom with built-in storage/eaves space and a dormer window to the front providing a stunning outlook.

Bedroom Two 3.54m x 3.15m (11' 7" x 10' 4")

(Maximum measurements provided) Another good-sized room with dormer window to front and a door to the second...

**Bathroom** Fitted with WC, wash basin and panelled bath.