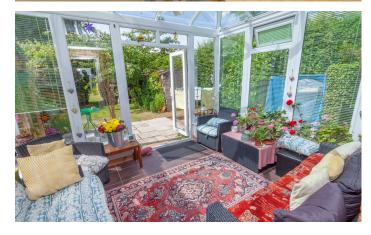

**Kitchen Area Two** 2.45m x 2.15m (8' x 7' 1")

The second area has cabinets and work surfaces, sink/drainer unit, an electric oven and hob and a large cupboard housing plumbing for a washing machine.

Conservatory 3.63m x 2.91m (11' 11" x 9' 7")

A double-glazed/upvc structure with doors giving access to the rear garden.

**Bedroom Three** 3.21m x 3.22m (10' 6" x 10' 7")

A good-sized double bedroom with window to side aspect.

Bathroom

Divided into two parts; the first of which has a bath and wash basin and the second is a separate WC.