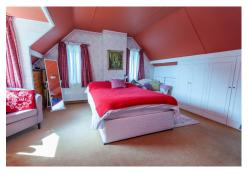

First Floor Landing

With doors to...

Bedroom One 5.25m x 4.60m (17' 3" x 15' 1")

(Maximum measurements provided) A very spacious principle bedroom with built-in storage/eaves space and a dormer window to the front providing a stunning outlook.