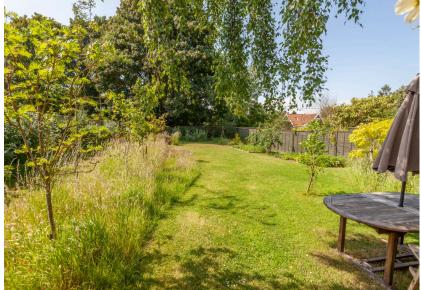

Outside

The gardens overall extend to around 0.4 of an Acre and are mainly lawned, but it is separated into various parts. The front garden has well-stocked planting beds with flowers and shrubs, a driveway providing ample parking and access to a covered area with a gateway to a patio area, leading on to the rear garden which has a patio area, a lawned area with mature trees and a further section dedicated to a vegetable plot. There are two storage sheds and a greenhouse and it is worth noting that the gardens have been very well maintained and offer a very pleasant retreat.

The large gardens have been exceptionally well maintained and there are outbuildings/storage.

Hollesley is situated approximately 8 miles southeast of Woodbridge and as the largest village of the Bawdsey Peninsular, it is well served by a local shop/post office and has a primary school, church and pub. The coast is a short distance away including Shingle Street beach and a wide array of pretty walks over heathland and through the forest.