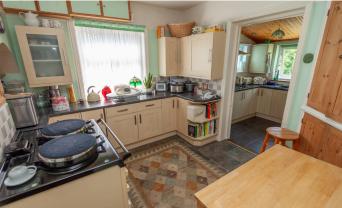

**Living Room** 3.69m x 3.66m (12' 1" x 12' )

With fireplace and window to front aspect.

**Kitchen Area One** 3.23m x 3.23m (10' 7" x 10' 7")

The kitchen is in two parts and combines the features of kitchen and utility across the two! The first area has an Aga, wall and base units and work surfaces, a window to side aspect and a door to...

**Kitchen Area Two** 2.45m x 2.15m (8' x 7' 1")

The second area has cabinets and work surfaces, sink/drainer unit, an electric oven and hob and a large cupboard housing plumbing for a washing machine.

Conservatory 3.63m x 2.91m (11' 11" x 9' 7")