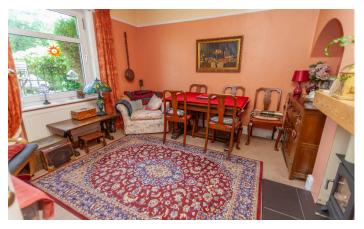

## THE ACCOMMODATION

Entrance Hall With stairs off to the first floor and doors to...

**Dining Room** 3.67m x 3.67m (12' x 12')

A well-proportioned dining room with fireplace with inset woodburning stove and window to front aspect.