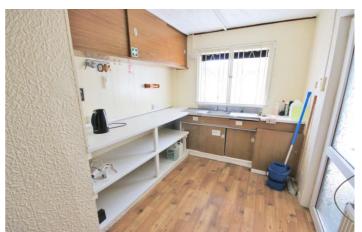

## **Kitchen**

Basic kitchen with wall and base units, window to the rear and door to the side.