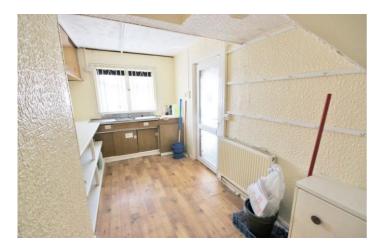

## **Kitchen**

Basic kitchen with wall and base units, window to the rear and door to the side.