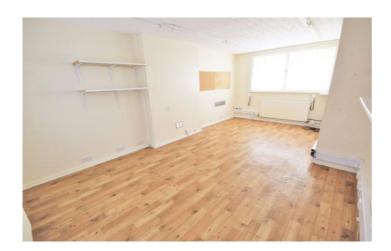

## **Lounge/Dining Room**

Sunshine lounge with windows to the front and rear and central heating radiators.