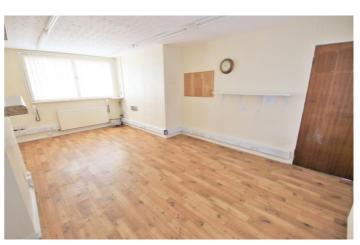

## **Lounge/Dining Room**

Sunshine lounge with windows to the front and rear and central heating radiators.