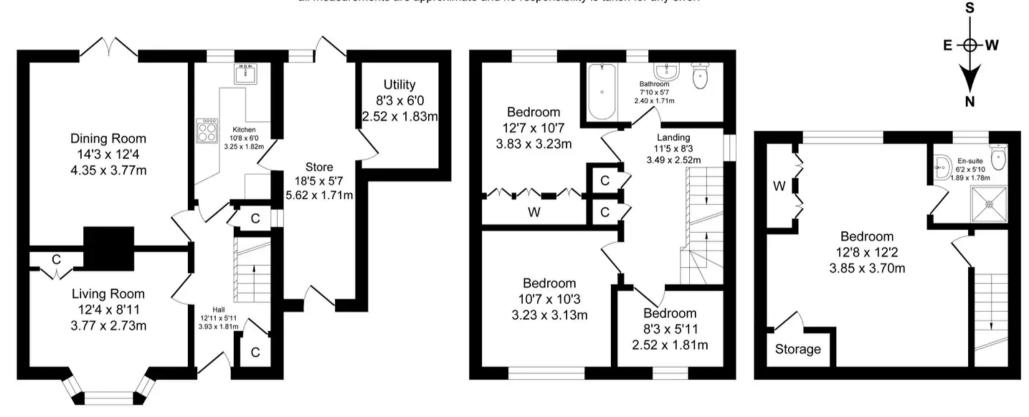

## Highsands Avenue, Rufford Total Approx. Floor Area 1415 Sq.ft. (130.6 Sq.M.)

Surveyed and drawn by Lens Media for illustrative purposes only. Not to scale. Whilst every attempt was made to ensure the accuracy of the floor plan, all measurements are approximate and no responsibility is taken for any error.

First Floor Approx. Floor Area 447 Sq.Ft (41.5 Sq.M.) Second Floor Approx. Floor Area 327 Sq.Ft (30.4 Sq.M.)