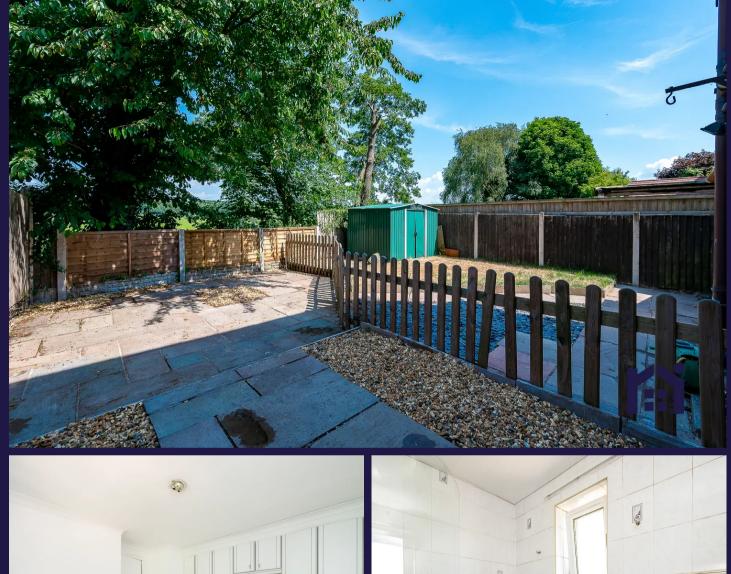

81

245,000

Highsands Avenue, Rufford

L40 1TE

Very spacious, extended four bedroom property offering over 1400 square feet of accommodation, with delightful views out over fields and trees, in a popular residential area with easy access to village amenities, countryside walks and primary transport routes. Available with no upward chain. To the front the driveway can comfortably accommodate up to three vehicles and leads to the main entrance. Step into the hallway and from there into the bay fronted first reception room. To the rear, Reception two is equally spacious and has gas fire and patio doors opening to the garden. The kitchen comprises a range of wall and base units with electric oven and grill, gas hob and space and power for appliances and a covered area leads to a brick storage area with space, power and plumbing for additional appliances. Externally the garden benefits from Indian stone terrace, lawn and crushed slate with beautiful views out making this a great place to relax and entertain. Back inside stairs lead to the first floor landing where there are two good sized double bedrooms and a comfortable single which would make an excellent home office. The family bathroom comprises bath with screen and electric shower over, wc, wash hand basin and fully tiled elevations. To the second floor the spacious master bedroom enjoys those lovely views and also benefits from en suite comprising mixer shower in cubicle, wash hand basin in vanity and wc. Whilst this property would benefit from some upgrading, the space, layout and location make it a first class family home.

## Tenure: Freehold

- Over 1400 square feet of accommodation
- Four bedrooms
- Good sized garden
- Two large reception rooms
- Plenty of parking
- No upward chain

Eccleston Branch 265 The Green, Eccleston, PR7 5TF 01257 451673