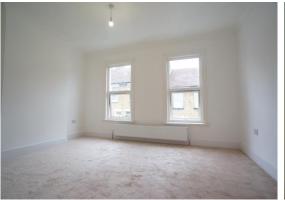

## **Entrance Hall**

| Lounge      | 11'11" x 10'9" |
|-------------|----------------|
| Dining Room | 12' x 8'10"    |
| Kitchen     | 11'1" x 7'11"  |
| Bathroom    | 8'1" x 5'5"    |
| Cellar      | 14'3" x 12'1"  |
| Landing     |                |
| Bedroom 1   | 14'2" x 11'11" |
| Bedroom 2   | 17'6" x 8'1"   |
| Bedroom 3   | 17'6" x 8'1"   |
| Garden      |                |