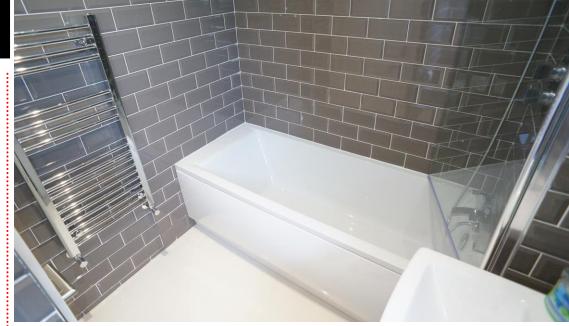

## **Entrance Hall**

| Lounge      | 11'11" x 10'9" |
|-------------|----------------|
| Dining Room | 12' x 8'10"    |
| Kitchen     | 11'1" x 7'11"  |
| Bathroom    | 8'1" x 5'5"    |
| Cellar      | 14'3" x 12'1"  |
| Landing     |                |
| Bedroom 1   | 14'2" x 11'11" |
| Bedroom 2   | 17'6" x 8'1"   |
| Bedroom 3   | 17'6" x 8'1"   |
| Garden      |                |