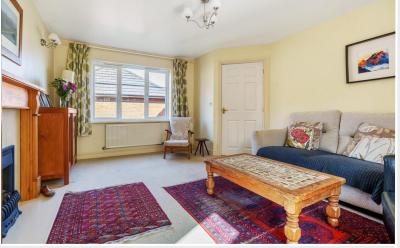

From the hall you also have a convenient downstairs cloak room with WC and hand wash basin.

To the right you have a welcoming and inviting living space leading through to a well-designed conservatory which is a delightful addition, flooding the living space with natural light and providing an ideal spot for relaxation, hosting gatherings and is a perfect space to spend quality time with loved ones.

#### Accommodation (with approximate dimensions)

Kitchen 8' 8" x 8' 0" (2.64m x 2.44m) Living Room 15' 6" x 12' 4" (4.72m x 3.76m) Conservatoty/Dining Room 11' 7" x 9' 6" (3.53m x 2.9m) Bedroom One 13' 9" x 9' 0" (4.19m x 2.74m) Bedroom Two 10' 5" x 7' 9" (3.18m x 2.36m) Bedroom Three 7' 4" x 6' 9" (2.24m x 2.06m) Garage 18' 10" x 18' 7" (5.74m x 5.66m) Property Information