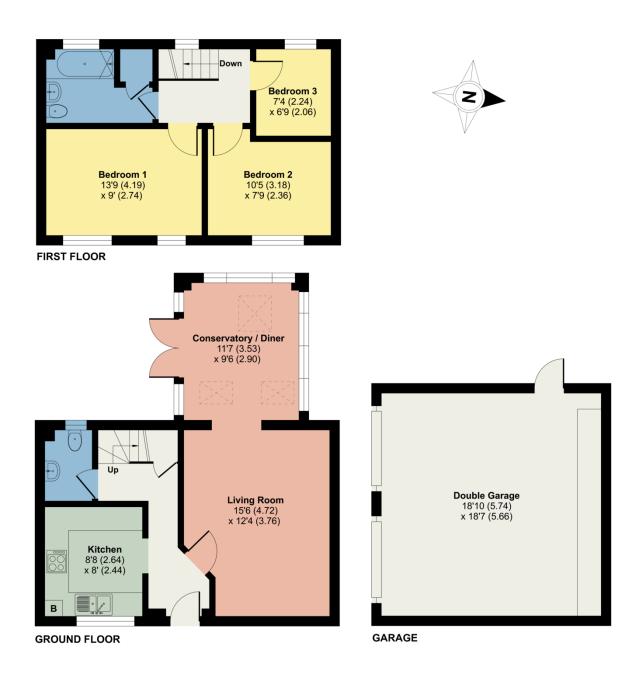

#### Accommodation (with approximate dimensions)

Kitchen 8' 8" x 8' 0" (2.64m x 2.44m) Living Room 15' 6" x 12' 4" (4.72m x 3.76m) Conservatoty/Dining Room 11' 7" x 9' 6" (3.53m x 2.9m) Bedroom One 13' 9" x 9' 0" (4.19m x 2.74m) Bedroom Two 10' 5" x 7' 9" (3.18m x 2.36m) Bedroom Three 7' 4" x 6' 9" (2.24m x 2.06m) Garage 18' 10" x 18' 7" (5.74m x 5.66m) Property Information

### Redruth Drive, Carnforth, LA5

Approximate Area = 876 sq ft / 81.3 sq m Garage = 350 sq ft / 32.5 sq m Total = 1226 sq ft / 113.8 sq m For identification only - Not to scale

RICS Certified Property Measurer Floor plan produced in accordance with RICS Property Measurement Standards incorporating International Property Measurement Standards (IPMS2 Residential). ©ntchecom 2023. Produced for Hackney & Leigh. REF: 994512