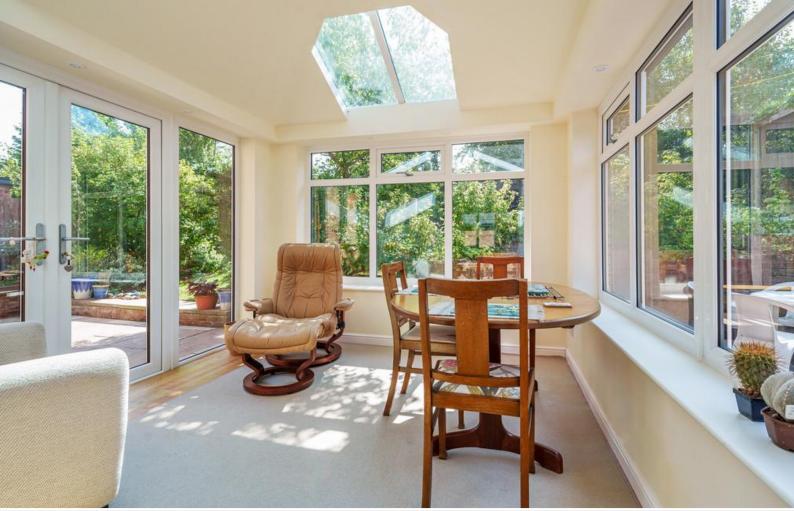

From the hall you also have a convenient downstairs cloak room with WC and hand wash basin.

To the right you have a welcoming and inviting living space leading through to a well-designed conservatory which is a delightful addition, flooding the living space with natural light and providing an ideal spot for relaxation, hosting gatherings and is a perfect space to spend quality time with loved ones.

Access from the conservatory leads out to a private and secure tranquil rear garden.

Up the stairs to the three bedrooms and bathroom, bedroom three located at the top of the stairs and to the rear of the property overlooking the garden, a single in size but would also make a perfect home office space or playroom. Bedrooms one and two are at the front and both good size doubles with views over towards the play park.