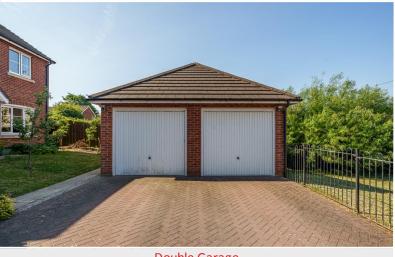

#### What3words ///spacing.tortoises.arrow

Parking Park your vehicles with ease and securely store your belongings in the spacious double garage. This practical feature provides ample room for your cars, bicycles, or other items, ensuring convenience and peace of mind. The Garage has power, light and ample storage shelving and work units.

#### Accommodation (with approximate dimensions)

Kitchen 8' 8" x 8' 0" (2.64m x 2.44m) Living Room 15' 6" x 12' 4" (4.72m x 3.76m) Conservatoty/Dining Room 11' 7" x 9' 6" (3.53m x 2.9m) Bedroom One 13' 9" x 9' 0" (4.19m x 2.74m) Bedroom Two 10' 5" x 7' 9" (3.18m x 2.36m) Bedroom Three 7' 4" x 6' 9" (2.24m x 2.06m) Garage 18' 10" x 18' 7" (5.74m x 5.66m) Property Information