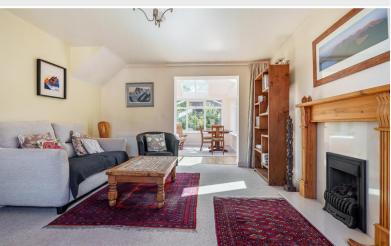

From the hall you also have a convenient downstairs cloak room with WC and hand wash basin.

To the right you have a welcoming and inviting living space leading through to a well-designed conservatory which is a delightful addition, flooding the living space with natural light and providing an ideal spot for relaxation, hosting gatherings and is a perfect space to spend quality time with loved ones.