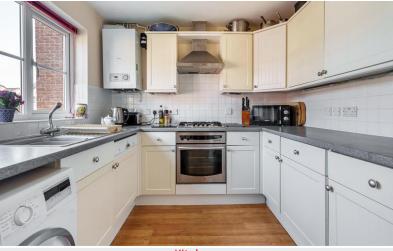

Step into the property, to the left of the hall you have a welldesigned kitchen with a range of wall and base units, complementing worktops, tiled splashbacks and appliances including four burner gas hob, electric oven and integrated fridge, freezer and dishwasher.

#### Accommodation (with approximate dimensions)

Kitchen 8' 8" x 8' 0" (2.64m x 2.44m) Living Room 15' 6" x 12' 4" (4.72m x 3.76m) Conservatoty/Dining Room 11' 7" x 9' 6" (3.53m x 2.9m) Bedroom One 13' 9" x 9' 0" (4.19m x 2.74m) Bedroom Two 10' 5" x 7' 9" (3.18m x 2.36m) Bedroom Three 7' 4" x 6' 9" (2.24m x 2.06m) Garage 18' 10" x 18' 7" (5.74m x 5.66m) Property Information