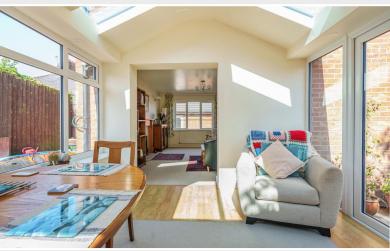

From the hall you also have a convenient downstairs cloak room with WC and hand wash basin.

To the right you have a welcoming and inviting living space leading through to a well-designed conservatory which is a delightful addition, flooding the living space with natural light and providing an ideal spot for relaxation, hosting gatherings and is a perfect space to spend quality time with loved ones.

Access from the conservatory leads out to a private and secure tranquil rear garden.

Up the stairs to the three bedrooms and bathroom, bedroom three located at the top of the stairs and to the rear of the property overlooking the garden, a single in size but would also make a perfect home office space or playroom. Bedrooms one and two are at the front and both good size doubles with views over towards the play park.

#### Accommodation (with approximate dimensions)

Kitchen 8' 8" x 8' 0" (2.64m x 2.44m) Living Room 15' 6" x 12' 4" (4.72m x 3.76m) Conservatoty/Dining Room 11' 7" x 9' 6" (3.53m x 2.9m) Bedroom One 13' 9" x 9' 0" (4.19m x 2.74m) Bedroom Two 10' 5" x 7' 9" (3.18m x 2.36m) Bedroom Three 7' 4" x 6' 9" (2.24m x 2.06m) Garage 18' 10" x 18' 7" (5.74m x 5.66m) Property Information