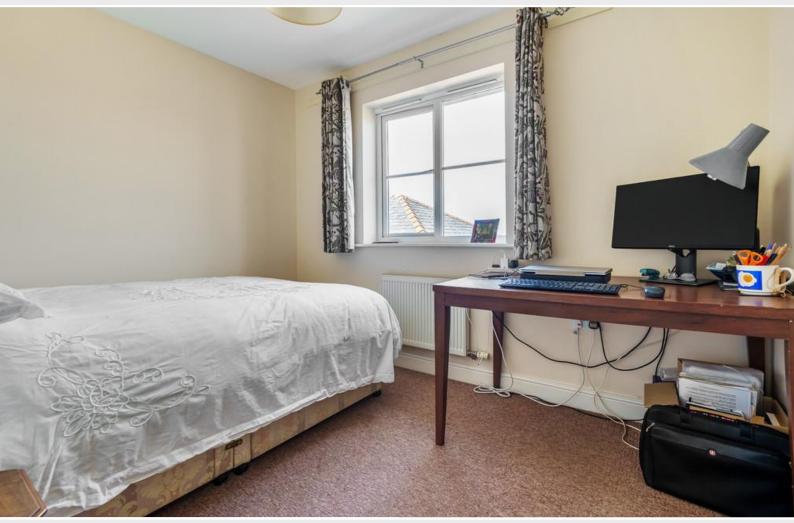

Access from the conservatory leads out to a private and secure tranquil rear garden.

Up the stairs to the three bedrooms and bathroom, bedroom three located at the top of the stairs and to the rear of the property overlooking the garden, a single in size but would also make a perfect home office space or playroom. Bedrooms one and two are at the front and both good size doubles with views over towards the play park.

#### Accommodation (with approximate dimensions)

Kitchen 8' 8" x 8' 0" (2.64m x 2.44m) Living Room 15' 6" x 12' 4" (4.72m x 3.76m) Conservatoty/Dining Room 11' 7" x 9' 6" (3.53m x 2.9m) Bedroom One 13' 9" x 9' 0" (4.19m x 2.74m) Bedroom Two 10' 5" x 7' 9" (3.18m x 2.36m) Bedroom Three 7' 4" x 6' 9" (2.24m x 2.06m) Garage 18' 10" x 18' 7" (5.74m x 5.66m) Property Information