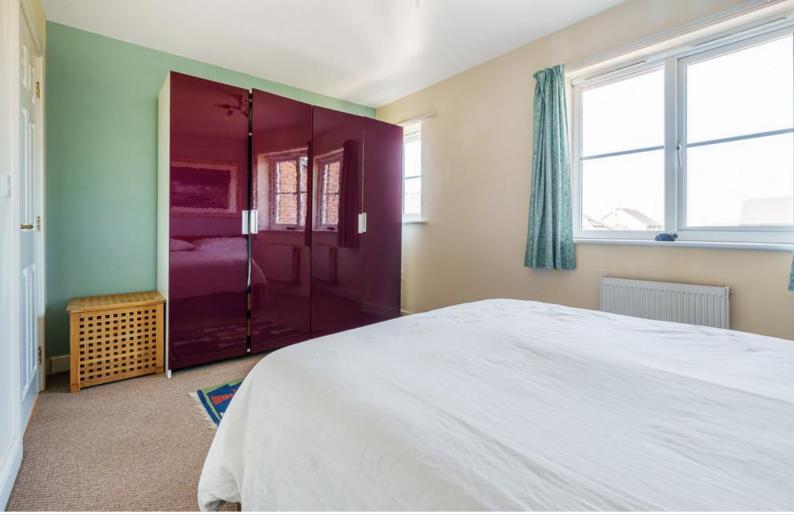

Access from the conservatory leads out to a private and secure tranquil rear garden.

Up the stairs to the three bedrooms and bathroom, bedroom three located at the top of the stairs and to the rear of the property overlooking the garden, a single in size but would also make a perfect home office space or playroom. Bedrooms one and two are at the front and both good size doubles with views over towards the play park.

#### Accommodation (with approximate dimensions)

Kitchen 8' 8" x 8' 0" (2.64m x 2.44m) Living Room 15' 6" x 12' 4" (4.72m x 3.76m) Conservatoty/Dining Room 11' 7" x 9' 6" (3.53m x 2.9m) Bedroom One 13' 9" x 9' 0" (4.19m x 2.74m) Bedroom Two 10' 5" x 7' 9" (3.18m x 2.36m) Bedroom Three 7' 4" x 6' 9" (2.24m x 2.06m) Garage 18' 10" x 18' 7" (5.74m x 5.66m) Property Information