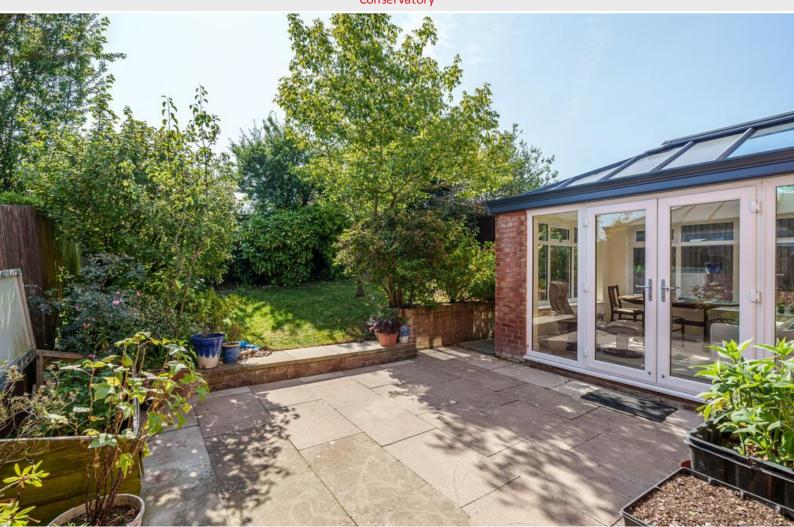

From the hall you also have a convenient downstairs cloak room with WC and hand wash basin.

To the right you have a welcoming and inviting living space leading through to a well-designed conservatory which is a delightful addition, flooding the living space with natural light and providing an ideal spot for relaxation, hosting gatherings and is a perfect space to spend quality time with loved ones.

Access from the conservatory leads out to a private and secure tranquil rear garden.

Up the stairs to the three bedrooms and bathroom, bedroom three located at the top of the stairs and to the rear of the property overlooking the garden, a single in size but would also make a perfect home office space or playroom. Bedrooms one and two are at the front and both good size doubles with views over towards the play park.