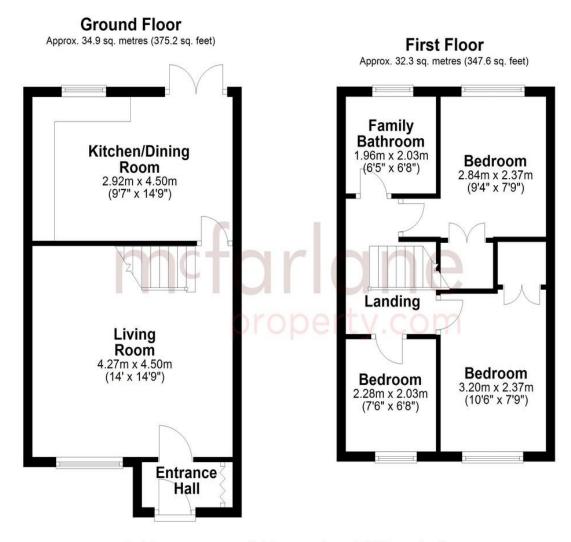

## In Need of Updating

Cricklade, Wiltshire

- Three Bedroom Semi Detached
  Home
- Sought After Position
- Three Bedrooms

A well-proportioned Three Bedroom Semi Detached home in a much sought after Cul-De-Sac setting within Cricklade. This property boasts favourable and well-proportioned accommodation that requires updating and modernisation. The summary of accommodation comprises: Entrance Hallway, Living Room, Kitchen / Dining Room, Three Bedrooms and Family Bathroom to the First Floor. There are gardens to the front and a Garage accessed from the Rear. uPVC Double Glazing and Gas Fired Central Heating. NO CHAIN. call to register 01793 751 044.

Total area: approx. 67.1 sq. metres (722.8 sq. feet)

Our team are friendly, experienced and are all local. They know it better than they do their own living rooms and can help you find what you're looking for because we love where we live.