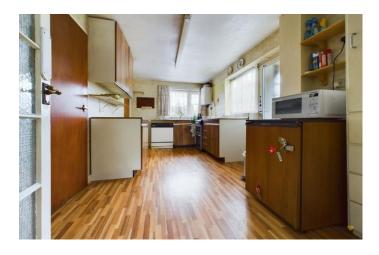

The rear facing lounge has a focal point fireplace and a sliding door to a compact conservatory. Also off the lounge is a separate dining room also overlooking the rear garden. Lying adjacent is the kitchen having a range of base and eye level units with work surfaces over, good sized alcove, an under stairs cupboard and dual aspect windows to the front and side.