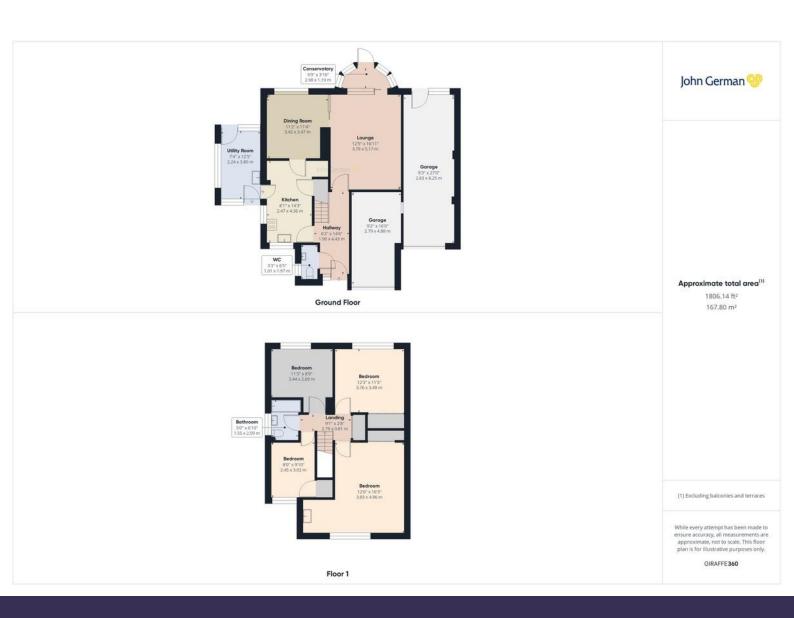

Built in the late 1960's, the property offers substantial accommodation and is now ready for modernisation. Set on a delightful established plot with gardens wrapping around the side and rear.

Step inside a generously sized reception hall where stairs rise to the first floor and doors lead off to the accommodation including a guest's WC.

The rear facing lounge has a focal point fireplace and a sliding door to a compact conservatory. Also off the lounge is a separate dining room also overlooking the rear garden. Lying adjacent is the kitchen having a range of base and eye level units with work surfaces over, good sized alcove, an under stairs cupboard and dual aspect windows to the front and side.

The property has a single storey extension to the side however this has experienced movement and would need removing and replacing. On the first floor there are four bedrooms, the master is a substantial sized room with fitted wardrobes and a large alcove with fitted units and wash basin, offering potential space for an en suite.

Completing the first floor is the family bathroom having a three piece suite

The house stands on a large plot, to the front is a driveway to the front gives access to two single garages both of which have electric up and over entrance doors.

To the side and rear are well established gardens that are predominantly laid to lawn surrounded by mature trees and shrubs.

**Note**: We understand the single storey extension is no longer fit for purpose and having experienced movement it would need removing and replacing. A structural report is available upon request.