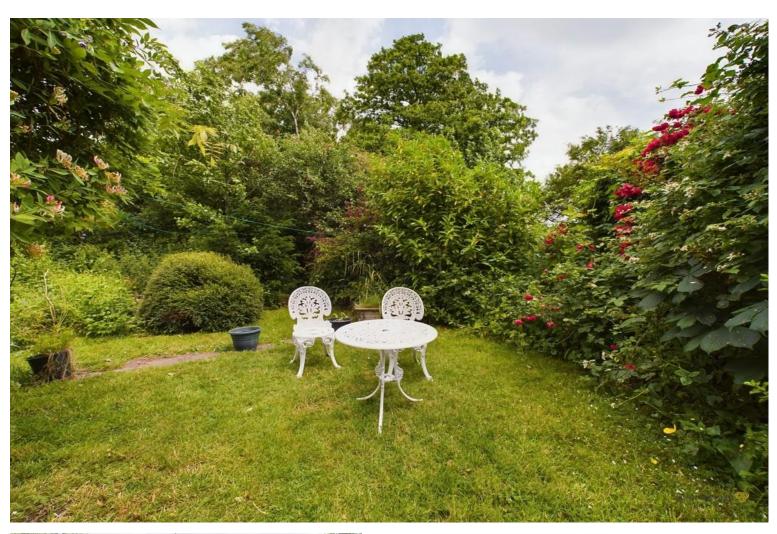

To the side and rear are well established gardens that are predominantly laid to lawn surrounded by mature trees and shrubs.

**Note**: We understand the single storey extension is no longer fit for purpose and having experienced movement it would need removing and replacing. A structural report is available upon request.