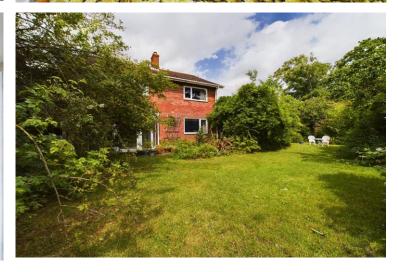

Built in the late 1960's, the property offers substantial accommodation and is now ready for modernisation. Set on a delightful established plot with gardens wrapping around the side and rear.

Step inside a generously sized reception hall where stairs rise to the first floor and doors lead off to the accommodation including a guest's WC.

To the side and rear are well established gardens that are predominantly laid to lawn surrounded by mature trees and shrubs.

**Note**: We understand the single storey extension is no longer fit for purpose and having experienced movement it would need removing and replacing. A structural report is available upon request.