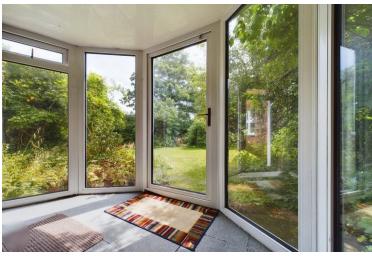

The rear facing lounge has a focal point fireplace and a sliding door to a compact conservatory. Also off the lounge is a separate dining room also overlooking the rear garden. Lying adjacent is the kitchen having a range of base and eye level units with work surfaces over, good sized alcove, an under stairs cupboard and dual aspect windows to the front and side.