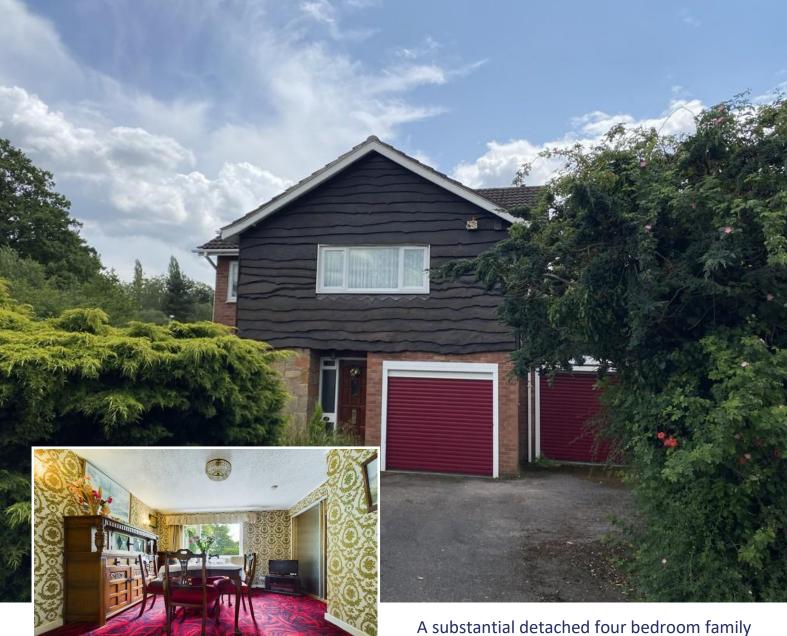

## **Meadow Rise**

Barton-Under-Needwood, Burton-on-Trent, DE13 8DT

A substantial detached four bedroom family home on a lovely established garden plot, ready for modernisation with a delightful open aspect to the rear. John Taylor catchment area.

Built in the late 1960's, the property offers substantial accommodation and is now ready for modernisation. Set on a delightful established plot with gardens wrapping around the side and rear.

Step inside a generously sized reception hall where stairs rise to the first floor and doors lead off to the accommodation including a guest's WC.

The rear facing lounge has a focal point fireplace and a sliding door to a compact conservatory. Also off the lounge is a separate dining room also overlooking the rear garden. Lying adjacent is the kitchen having a range of base and eye level units with work surfaces over, good sized alcove, an under stairs cupboard and dual aspect windows to the front and side.