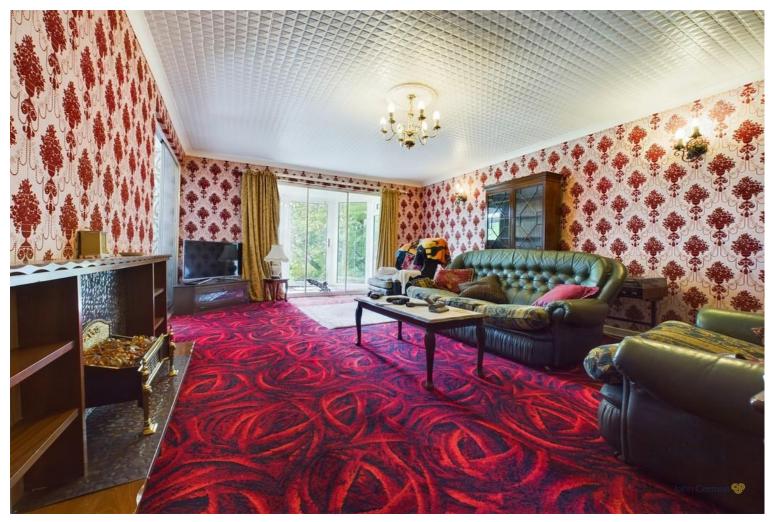

The rear facing lounge has a focal point fireplace and a sliding door to a compact conservatory. Also off the lounge is a separate dining room also overlooking the rear garden. Lying adjacent is the kitchen having a range of base and eye level units with work surfaces over, good sized alcove, an under stairs cupboard and dual aspect windows to the front and side.