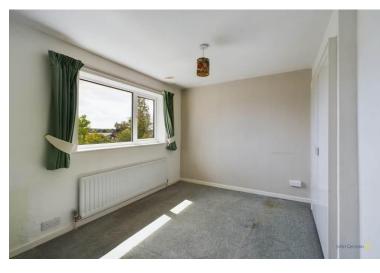

The kitchen has a range of white units with contrasting work surfaces incorporating a stainless steel sink and drainer.

The first floor landing has a cupboard housing the gas fired boiler. Doors lead to four bedrooms all of which have built in wardrobes, the fourth bedroom is currently used as a shower room with wash basin. The rear bedrooms enjoy lovely views over the rooftops towards Cannock Chase in the distance.