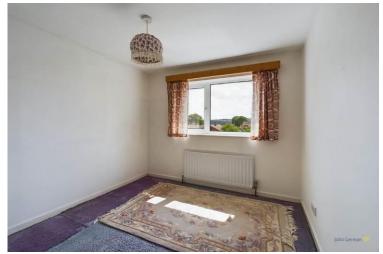

The kitchen has a range of white units with contrasting work surfaces incorporating a stainless steel sink and drainer.

The first floor landing has a cupboard housing the gas fired boiler. Doors lead to four bedrooms all of which have built in wardrobes, the fourth bedroom is currently used as a shower room with wash basin. The rear bedrooms enjoy lovely views over the rooftops towards Cannock Chase in the distance.