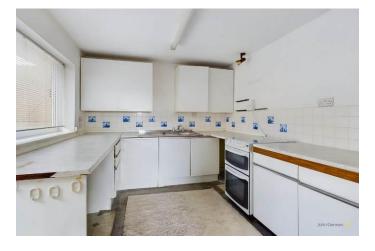

The kitchen has a range of white units with contrasting work surfaces incorporating a stainless steel sink and drainer.

The first floor landing has a cupboard housing the gas fired boiler. Doors lead to four bedrooms all of which have built in wardrobes, the fourth bedroom is currently used as a shower room with wash basin. The rear bedrooms enjoy lovely views over the rooftops towards Cannock Chase in the distance.