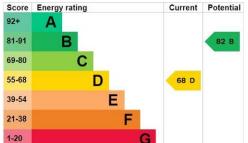

**Services:** Mains water, drainage, electricity and gas are believed to be connected to the property but purchasers are advised to satisfy themselves as to their suitability.