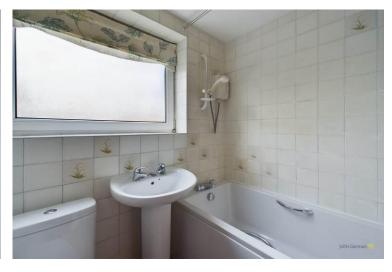

Completing the first floor is a bathroom fitted with a white suite comprising bath with electric shower over, pedestal wash basin and low flush WC.

Outside - The property stands back from the road beyond a front garden and a drive leading to a carport/garage.