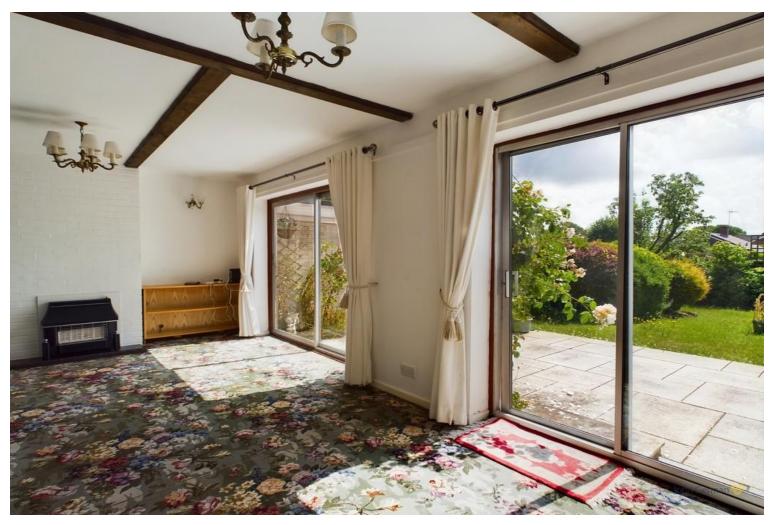

Step inside the reception hall having stairs rising to the first floor landing and a guest's cloakroom off with a two piece suite.

There is a particularly spacious L-shaped lounge and dining area having two sets of patio doors opening onto the patio and garden, providing a light and spacious feel.

To the rear there is a paved sun terrace with lawn beyond and abundantly stocked mature borders.

Agents note: The property is not registered with Land Registry.

**Tenure:** Freehold (purchasers are advised to satisfy themselves as to the tenure via their legal representative).