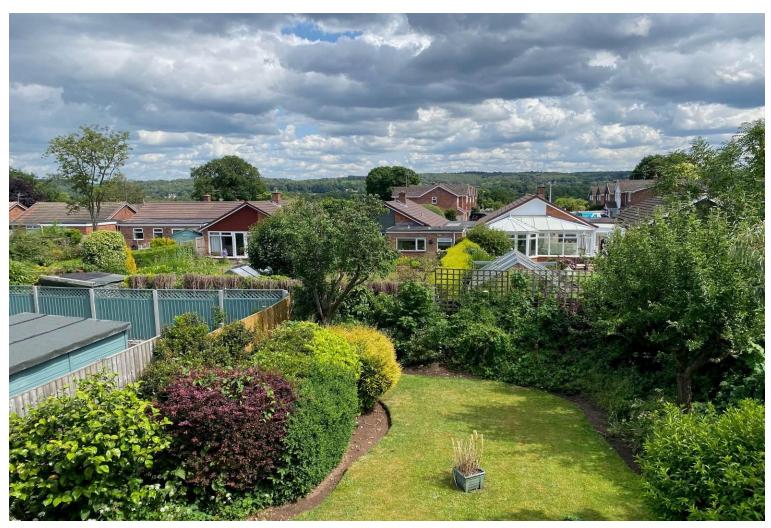

To the rear there is a paved sun terrace with lawn beyond and abundantly stocked mature borders.

Agents note: The property is not registered with Land Registry.

**Tenure:** Freehold (purchasers are advised to satisfy themselves as to the tenure via their legal representative).