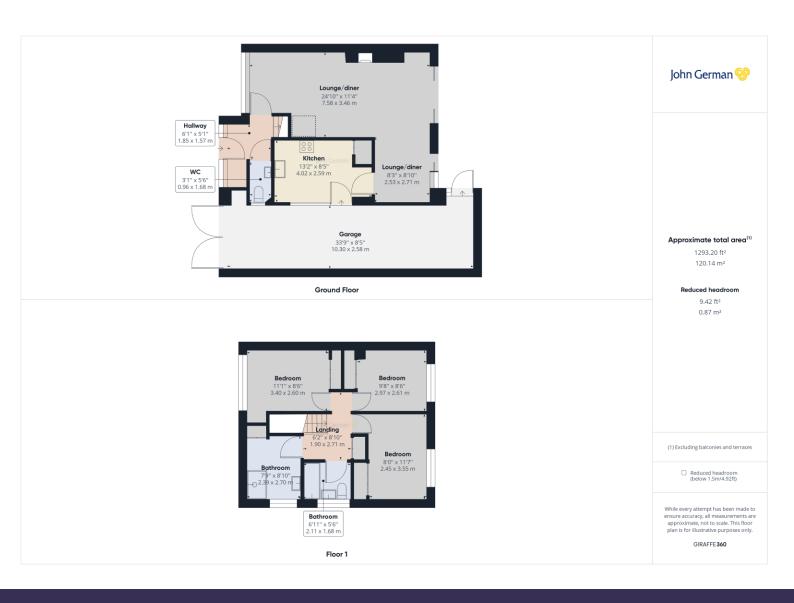

Step inside the reception hall having stairs rising to the first floor landing and a guest's cloakroom off with a two piece suite.

There is a particularly spacious L-shaped lounge and dining area having two sets of patio doors opening onto the patio and garden, providing a light and spacious feel.

The kitchen has a range of white units with contrasting work surfaces incorporating a stainless steel sink and drainer.

The first floor landing has a cupboard housing the gas fired boiler. Doors lead to four bedrooms all of which have built in wardrobes, the fourth bedroom is currently used as a shower room with wash basin. The rear bedrooms enjoy lovely views over the rooftops towards Cannock Chase in the distance.

Completing the first floor is a bathroom fitted with a white suite comprising bath with electric shower over, pedestal wash basin and low flush WC.

Outside - The property stands back from the road beyond a front garden and a drive leading to a carport/garage.