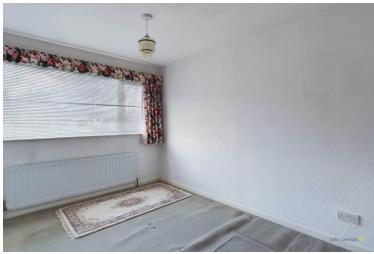

The kitchen has a range of white units with contrasting work surfaces incorporating a stainless steel sink and drainer.

The first floor landing has a cupboard housing the gas fired boiler. Doors lead to four bedrooms all of which have built in wardrobes, the fourth bedroom is currently used as a shower room with wash basin. The rear bedrooms enjoy lovely views over the rooftops towards Cannock Chase in the distance.