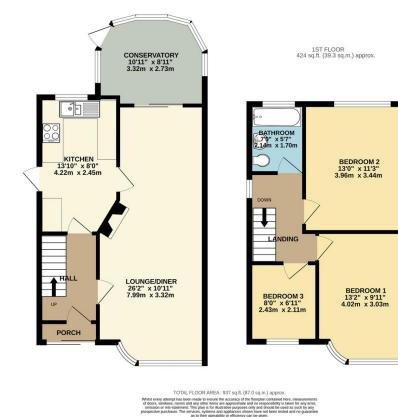

46 Long Street, Wigston, Leicestershire, LE18 2AH info@phillipsgeorge.co.uk0116 216 8178

GROUND FLOOR 513 sq.ft. (47.7 sq.m.) approx