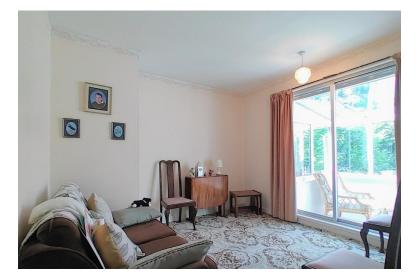

### **BEDROOM TWO**

11' 9" x 9' 9" (3.58m x 2.97m) Central heating radiator and sliding patio doors leading to the conservatory. Currently used as a sitting room.

# CONSERVATORY

12' 2" x 5' 7" (3.71m x 1.7m) UPVC windows and a door to the rear garden. Accessed via bedroom two.