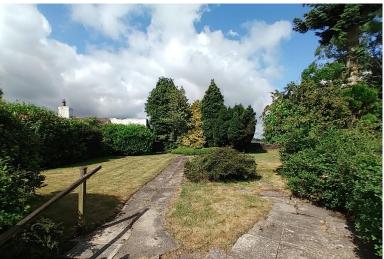

### FXTFRNAL

To the front of the property is an open plan driveway for one to two cars and a low maintenance garden area with flowerbeds. At the rear is a large, private garden, mainly laid to lawn and with a good range of trees, shrubs and a flowerbed. Over the rear wall is a small lane/footpath and long range rural views across open countryside.