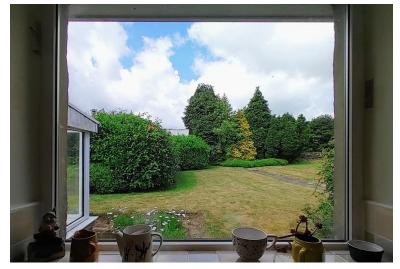

# KITCHEN/DINER

11' 0" x 8' 10" (3.35m x 2.69m) Fitted with a range of base and wall units, laminated work surfaces and splashback wall tiling. There is a gas cooker point, stainless steel sink and drainer, plus a useful pantry/storage cupboard. Central heating radiator and the central heating boiler. A window to the rear affords a lovely view of the garden.

### FXTFRNAL

To the front of the property is an open plan driveway for one to two cars and a low maintenance garden area with flowerbeds. At the rear is a large, private garden, mainly laid to lawn and with a good range of trees, shrubs and a flowerbed. Over the rear wall is a small lane/footpath and long range rural views across open countryside.