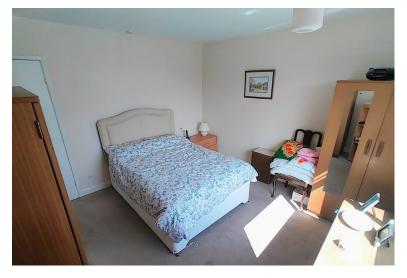

#### **BEDROOM ONE**

11' 9" x 11' 9" (3.58m x 3.58m) Window to the front elevation and a central heating radiator.

### **BEDROOM TWO**

11' 9" x 9' 9" (3.58m x 2.97m) Central heating radiator and sliding patio doors leading to the conservatory. Currently used as a sitting room.