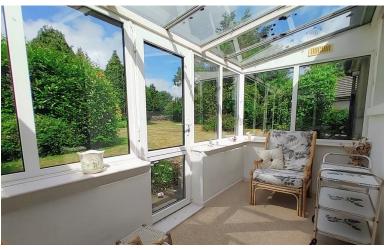

# CONSERVATORY

12' 2" x 5' 7" (3.71m x 1.7m) UPVC windows and a door to the rear garden. Accessed via bedroom two.

### **BEDROOM TWO**

11' 9" x 9' 9" (3.58m x 2.97m) Central heating radiator and sliding patio doors leading to the conservatory. Currently used as a sitting room.