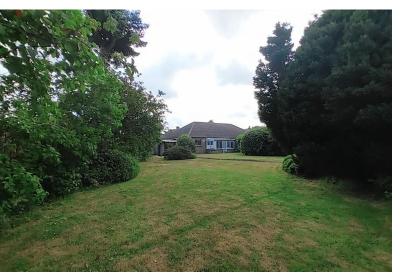

### FXTFRNAL

To the front of the property is an open plan driveway for one to two cars and a low maintenance garden area with flowerbeds. At the rear is a large, private garden, mainly laid to lawn and with a good range of trees, shrubs and a flowerbed. Over the rear wall is a small lane/footpath and long range rural views across open countryside.