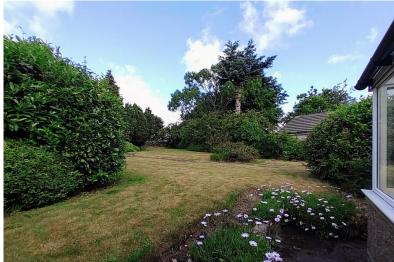

### FXTFRNAL

To the front of the property is an open plan driveway for one to two cars and a low maintenance garden area with flowerbeds. At the rear is a large, private garden, mainly laid to lawn and with a good range of trees, shrubs and a flowerbed. Over the rear wall is a small lane/footpath and long range rural views across open countryside.