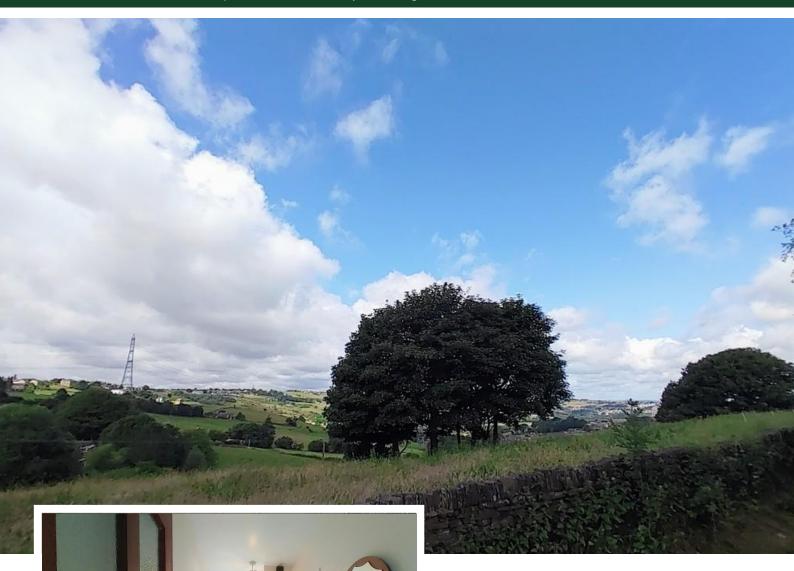

### FXTFRNAL

To the front of the property is an open plan driveway for one to two cars and a low maintenance garden area with flowerbeds. At the rear is a large, private garden, mainly laid to lawn and with a good range of trees, shrubs and a flowerbed. Over the rear wall is a small lane/footpath and long range rural views across open countryside.