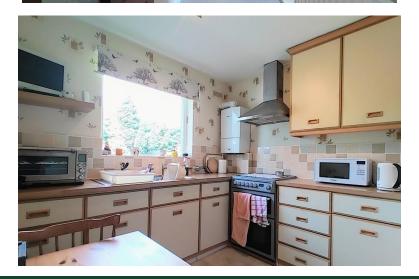

# KITCHEN/DINER

11' 0" x 8' 10" (3.35m x 2.69m) Fitted with a range of base and wall units, laminated work surfaces and splashback wall tiling. There is a gas cooker point, stainless steel sink and drainer, plus a useful pantry/storage cupboard. Central heating radiator and the central heating boiler. A window to the rear affords a lovely view of the garden.