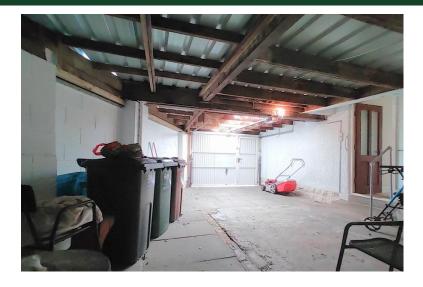

# **GARAGE**

22' 0" x 18' 8" narrowing to 11' 0" (6.71m x 5.69m) A large attached garage with utility room to the rear, electric remote control door, power and light, plus doors leading into the house and the rear garden. The owner advises that before the utility room was erected, the garage could accommodate three cars.

### **UTILITY ROOM**

 $10' \ 1'' \ x \ 5' \ 7'' \ (3.07m \ x \ 1.7m)$  Situated at the back of the garage. Washing machine plumbing and a window to the rear elevation.