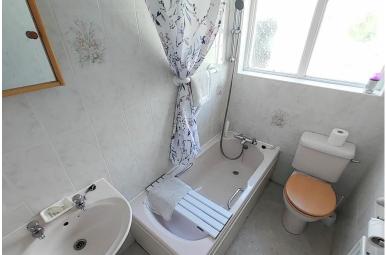

# **BATHROOM**

A fully tiled bathroom comprising of a panelled bath with a thermostatic shower over, pedestal washbasin and WC. Window to the rear and a central heating radiator.