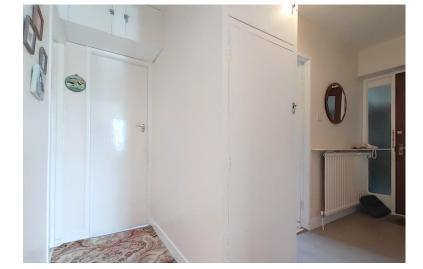

## **ENTRANCE HALL**

An 'L' shape entrance hall hall gives access to all rooms and benefits from a storage cupboard and a central heating radiator.