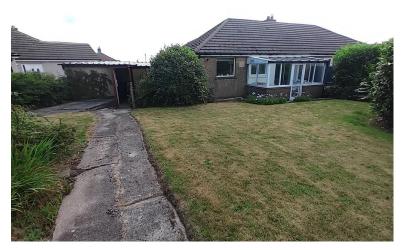

# Property Description

\*\* SUPERB TWO BEDROOM SEMI-DETACHED BUNGALOW \*\* SET ON A VERY LARGE PLOT \*\* ABUTTING OPEN FIELDS \*\* RURAL VIEWS \*\* LARGE ATTACHED GARAGE \*\* Whitney's are pleased to offer for sale this highly desirable true bungalow at Clayton Heights. Boasting a very large rear garden, gas central heating, majority UPVC double glazing, conservatory and a large attached garage that offers great potential. Internally the property has been well maintained and briefly comprises of: Entrance Hall, Dining Kitchen, Lounge, two Bedrooms, Conservatory and a Bathroom. The large garage will accommodate two cars and benefits from a utility room, electric remote control door and a door out to the rear garden. We are expecting a high demand for this property due to the huge amount of potential with the property and the large rear garden. View now!

### FXTFRNAL

To the front of the property is an open plan driveway for one to two cars and a low maintenance garden area with flowerbeds. At the rear is a large, private garden, mainly laid to lawn and with a good range of trees, shrubs and a flowerbed. Over the rear wall is a small lane/footpath and long range rural views across open countryside.