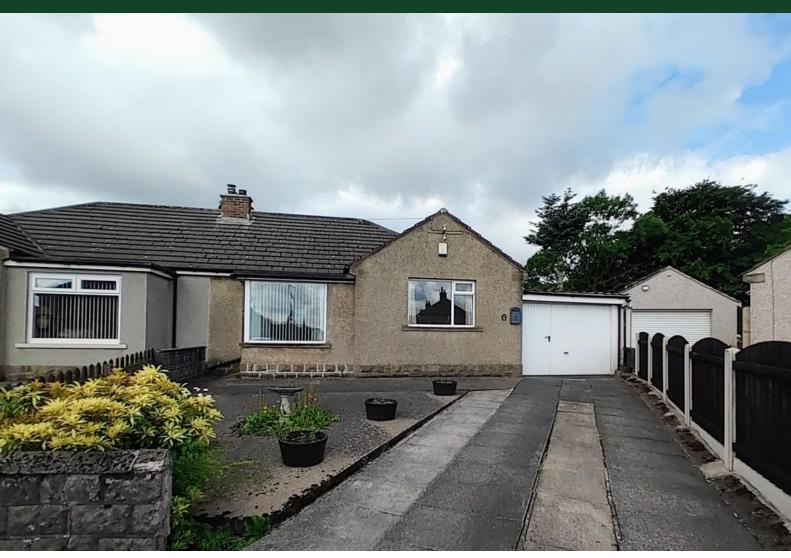

# Property Description

\*\* SUPERB TWO BEDROOM SEMI-DETACHED BUNGALOW \*\* SET ON A VERY LARGE PLOT \*\* ABUTTING OPEN FIELDS \*\* RURAL VIEWS \*\* LARGE ATTACHED GARAGE \*\* Whitney's are pleased to offer for sale this highly desirable true bungalow at Clayton Heights. Boasting a very large rear garden, gas central heating, majority UPVC double glazing, conservatory and a large attached garage that offers great potential. Internally the property has been well maintained and briefly comprises of: Entrance Hall, Dining Kitchen, Lounge, two Bedrooms, Conservatory and a Bathroom. The large garage will accommodate two cars and benefits from a utility room, electric remote control door and a door out to the rear garden. We are expecting a high demand for this property due to the huge amount of potential with the property and the large rear garden. View now!

# **GARAGE**

22' 0" x 18' 8" narrowing to 11' 0" (6.71m x 5.69m) A large attached garage with utility room to the rear, electric remote control door, power and light, plus doors leading into the house and the rear garden. The owner advises that before the utility room was erected, the garage could accommodate three cars.

### FXTFRNAL

To the front of the property is an open plan driveway for one to two cars and a low maintenance garden area with flowerbeds. At the rear is a large, private garden, mainly laid to lawn and with a good range of trees, shrubs and a flowerbed. Over the rear wall is a small lane/footpath and long range rural views across open countryside.