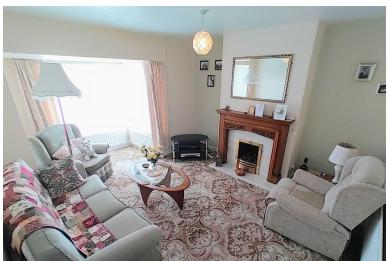

### LOUNGE

11' 9" x 15' 8" narrowing to 11' 9" (3.58m x 4.78m) Square bay window to the front elevation, four separate radiators and a living flame gas fire with a marble and oak fire surround.