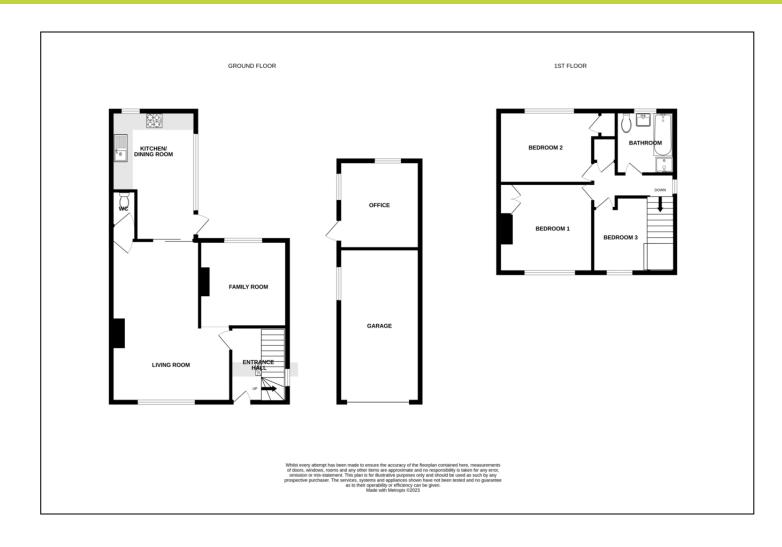

**GROUND FLOOR** 

ENTRANCE HALL

LIVING ROOM 20' 9" x 14' 9 Ma x" (6.32m x 4.5m)

**FAMILY ROOM** 11' 6" x 10' 9" (3.51m x 3.28m)

KITCHEN/DINING ROOM 16' 3" x 10' 5" (4.95m x 3.18m)

CLOAKROOM

**FIRST FLOOR** 

LANDING

BEDROOM ONE 11' 1" x 10' 8" (3.38m x 3.25m)

BEDROOM TWO 11' 9" x 9' 2" (3.58m x 2.79m)

BEDROOM THREE 8' 2" x 6' 7" (2.49m x 2.01m)

BATHROOM

OUTSIDE

#### GARAGE

19' 3" x 10' 2" (5.87m x 3.1m) Up and over door to front, door to side giving a ccess to the garden, window to side. Power and light connected.

#### OFFICE

11' 1" x 10' 2" (3.38m x 3.1m) Door to side giving access, window to side and rear.