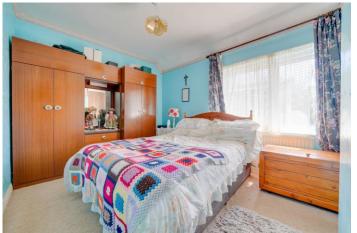

LANDING

BEDROOM ONE 11' 1" x 10' 8" (3.38m x 3.25m)

BEDROOM TWO 11' 9" x 9' 2" (3.58m x 2.79m)

BEDROOM THREE 8' 2" x 6' 7" (2.49m x 2.01m)

BATHROOM

OUTSIDE