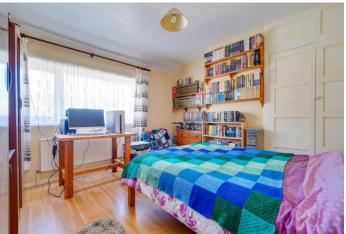

LANDING

BEDROOM ONE 11' 1" x 10' 8" (3.38m x 3.25m)

BEDROOM TWO 11' 9" x 9' 2" (3.58m x 2.79m)

BEDROOM THREE 8' 2" x 6' 7" (2.49m x 2.01m)

BATHROOM

OUTSIDE