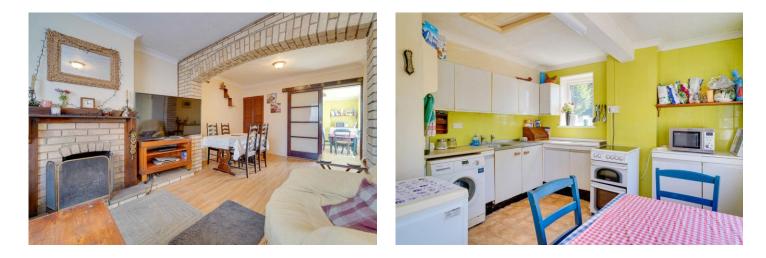

**GROUND FLOOR** 

ENTRANCE HALL

LIVING ROOM 20' 9" x 14' 9 Ma x" (6.32m x 4.5m)

**FAMILY ROOM** 11' 6" x 10' 9" (3.51m x 3.28m)

KITCHEN/DINING ROOM 16' 3" x 10' 5" (4.95m x 3.18m)

CLOAKROOM

**FIRST FLOOR** 