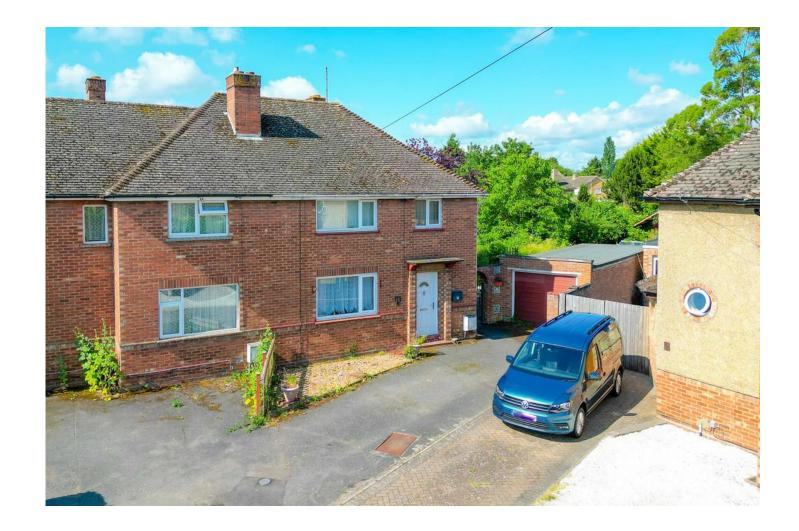

#### FRONT

The property is tucked a way in the comer of a cul-de-sac with the front of the property being laid mainly to drive way with parking for two cars leading to a single garage. Gated a ccess to the rear garden.