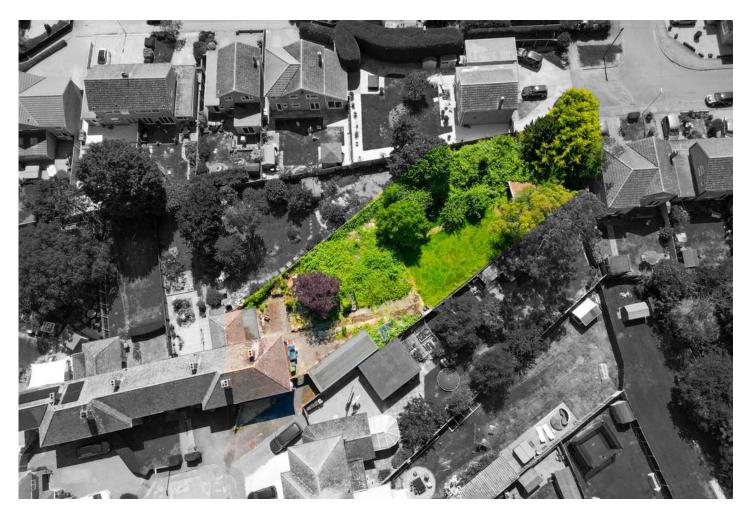

#### REAR

The rear garden is a stunning size and has to be one of the largest gardens in the area, the full plot extends to 1/4 a cre and is endosed by timber fencing and laid to lawn with mature shrubs and trees. Patio seating a rea, paved a rea leading to single garage and office. Timber cabin located to end of the garden which would be ideal for a work from home space. This is a very generous sized garden which has lots of potential.