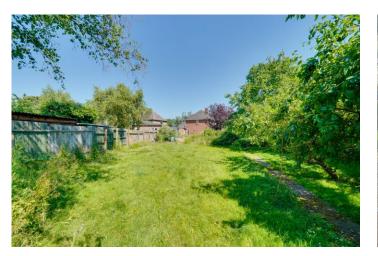

#### REAR

The rear garden is a stunning size and has to be one of the largest gardens in the area, the full plot extends to 1/4 a cre and is endosed by timber fencing and laid to lawn with mature shrubs and trees. Patio seating a rea, paved a rea leading to single garage and office. Timber cabin located to end of the garden which would be ideal for a work from home space. This is a very generous sized garden which has lots of potential.