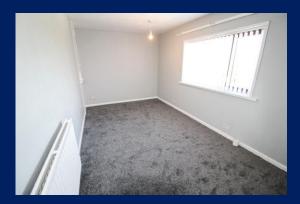

CONSERVATORY Double glazed windows to sides.

BEDROOM ONE 12' 9" x 10' 10" (3.91m x 3.31m)

BEDROOM TWO 14' 9" x 8' 6" (4.50m x 2.61m)

BEDROOM THREE 9' 4" x 7' 8" (2.87m x 2.34m)

BATHROOM Low level wc, pedestal wash hand basin, panelled bath with electric shower over, double glazed window.