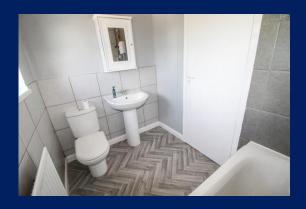

CONSERVATORY Double glazed windows to sides.

BEDROOM ONE 12' 9" x 10' 10" (3.91m x 3.31m)

BEDROOM TWO 14' 9" x 8' 6" (4.50m x 2.61m)

BEDROOM THREE 9' 4" x 7' 8" (2.87m x 2.34m)

BATHROOM Low level wc, pedestal wash hand basin, panelled bath with electric shower over, double glazed window.