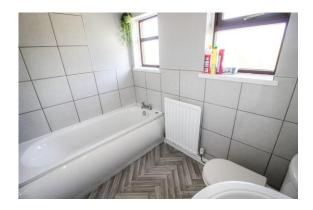

CONSERVATORY Double glazed windows to sides.

BEDROOM ONE 12' 9" x 10' 10" (3.91m x 3.31m)

BEDROOM TWO 14' 9" x 8' 6" (4.50m x 2.61m)

BEDROOM THREE 9' 4" x 7' 8" (2.87m x 2.34m)

BATHROOM Low level wc, pedestal wash hand basin, panelled bath with electric shower over, double glazed window.