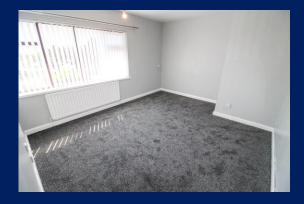

CONSERVATORY Double glazed windows to sides.

BEDROOM ONE 12' 9" x 10' 10" (3.91m x 3.31m)

BEDROOM TWO 14' 9" x 8' 6" (4.50m x 2.61m)

BEDROOM THREE 9' 4" x 7' 8" (2.87m x 2.34m)

BATHROOM Low level wc, pedestal wash hand basin, panelled bath with electric shower over, double glazed window.