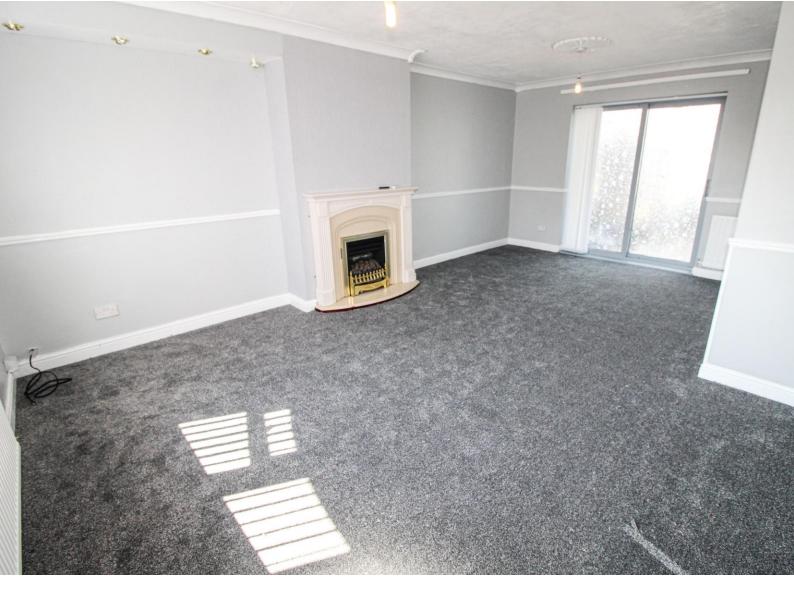

DOWNSTAIRS W.C Low level wc, wash hand basin.

LOUNGE 19' 7" x 13' 7" (5.98m x 4.15m) Gas fire, two radiators, double glazed window.

KITCHEN 8' 11" x 8' 0" (2.72m x 2.46m) Fitted with a range of wall and base units to round edged work tops, 1 1/2 stainless sink unit, French doors and double glazed window to rear.