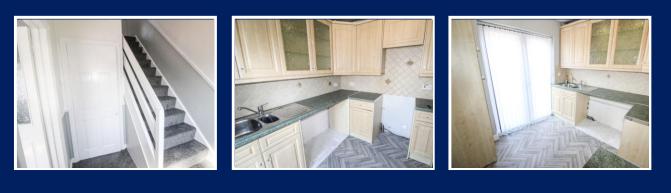

DOWNSTAIRS W.C Low level wc, wash hand basin.

LOUNGE 19' 7" x 13' 7" (5.98m x 4.15m) Gas fire, two radiators, double glazed window.

KITCHEN 8' 11" x 8' 0" (2.72m x 2.46m) Fitted with a range of wall and base units to round edged work tops, 1 1/2 stainless sink unit, French doors and double glazed window to rear.