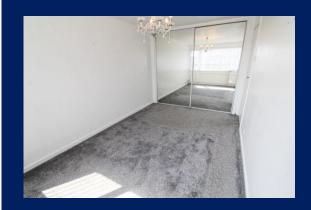

LOUNGE 17' 7" x 14' 11" (5.37m x 4.56m) KITCHEN 11' 2" x 7' 10" (3.41m x 2.41m) UTILITY 10' 0" x 4' 11" (3.06m x 1.52m) BEDROOM ONE 14' 11" x 10' 0" (4.55m x 3.06m) BEROOM TWO 16' 0" x 8' 8" (4.88m x 2.65m) BATHROOM 8' 5" x 5' 9" (2.57m x 1.77m)