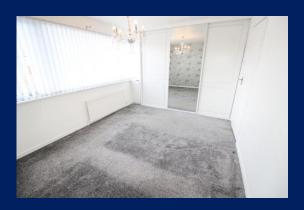

LOUNGE 17' 7" x 14' 11" (5.37m x 4.56m) KITCHEN 11' 2" x 7' 10" (3.41m x 2.41m) UTILITY 10' 0" x 4' 11" (3.06m x 1.52m) BEDROOM ONE 14' 11" x 10' 0" (4.55m x 3.06m) BEROOM TWO 16' 0" x 8' 8" (4.88m x 2.65m) BATHROOM 8' 5" x 5' 9" (2.57m x 1.77m)