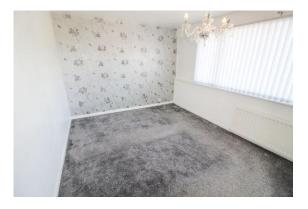

LOUNGE 17' 7" x 14' 11" (5.37m x 4.56m) KITCHEN 11' 2" x 7' 10" (3.41m x 2.41m) UTILITY 10' 0" x 4' 11" (3.06m x 1.52m) BEDROOM ONE 14' 11" x 10' 0" (4.55m x 3.06m) BEROOM TWO 16' 0" x 8' 8" (4.88m x 2.65m) BATHROOM 8' 5" x 5' 9" (2.57m x 1.77m)