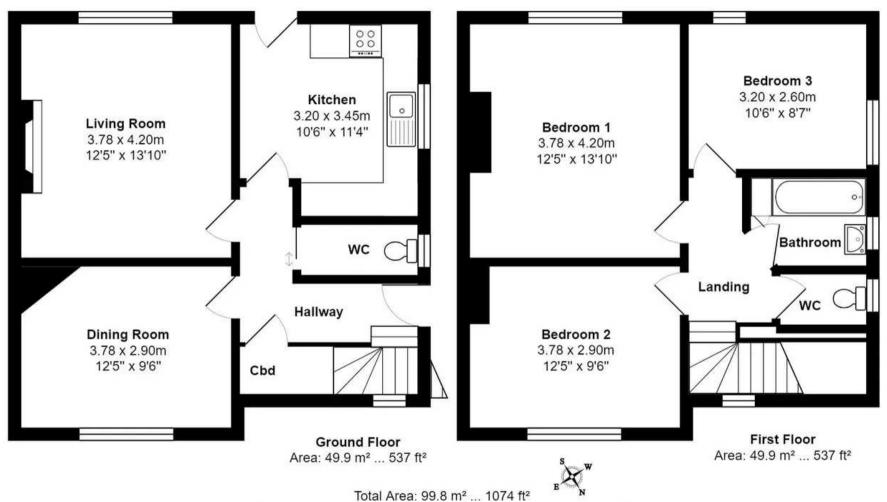

## 4 St. Andrews Crescent

Harrogate, Harrogate

This spacious, well presented three bedroom end of terrace home located on a quiet road within a short walk of a range of amenities and the town centre boasts ample parking and a substantial, deeply stocked rear garden.

Council Tax band: B

Tenure: Freehold

- SPACIOUS END OF TERRACE HOME
- THREE WELL PROPORTIONED BEDROOMS
- SUBSTANTIAL, DEEPLY STOCKED GARDENS
- DRIVEWAY PARKING
- POPULAR RESIDENTIAL LOCATION CLOSE TO A RANGE OF AMENITIES

MYRINGS

All measurements are approximate and for display purposes only.