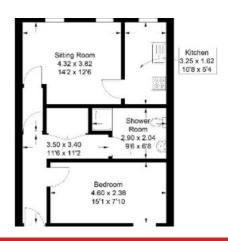

### Guide Price £60,000

Accommodation: Shared entrance stairway Hall Lounge Kitchen Double Bedroom Shower Room

**Electric Heating** 