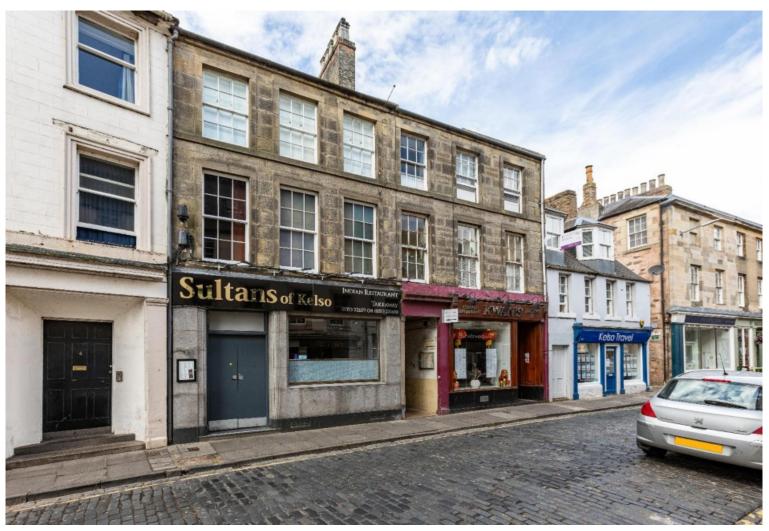

# Flat 1, 10a Roxburgh Street, Kelso, TD5 7DH

Guide Price £60,000

For those seeking a property with investment potential, this is the ideal opportunity as this property comes with a sitting tenant, providing a ready to go rental property in a highly convenient area of town. This easily managed first floor flat is just off the town square, ensuring most amenities and facilities are within comfortable reach, and provides comfortably proportioned accommodation. It benefits from a secure entrance at ground level, entering into a well kept communal stairway, off which is a useful utility room for the use of the subject property.

#### Location

Kelso is one of the most attractive towns in the Scottish Borders, situated at the confluence of the Rivers Tweed and Teviot with its focal point being the Flemish style town square. There are excellent facilities in Kelso including National Hunt Racing, Curling, Golf, Swimming, Rugby, Tennis, Cricket, Bowls and Fishing. Kelso lies approximately 43 miles south of Edinburgh, 25 miles west of Berwick-Upon-Tweed and 70 miles north of Newcastle Upon Tyne. The new Waverley rail link from Edinburgh to Tweedbank can be reached in around 30 minutes from Kelso.