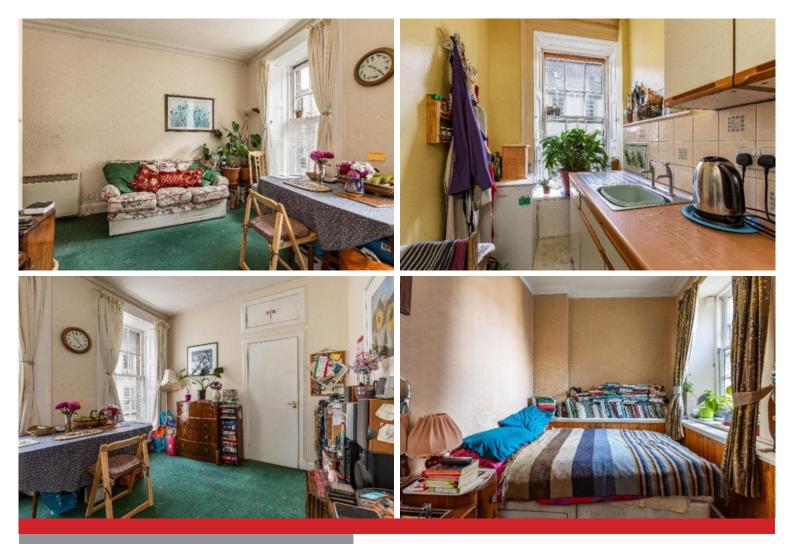

### Guide Price £60,000

Accommodation: Shared entrance stairway Hall Lounge Kitchen Double Bedroom Shower Room

**Electric Heating** 

#### **Fixtures and Fittings**

The sale shall include all carpets and floor coverings, light fittings, and the kitchen and bathroom fittings.

Services

Mains drainage, water and electricity. Electric Heating.