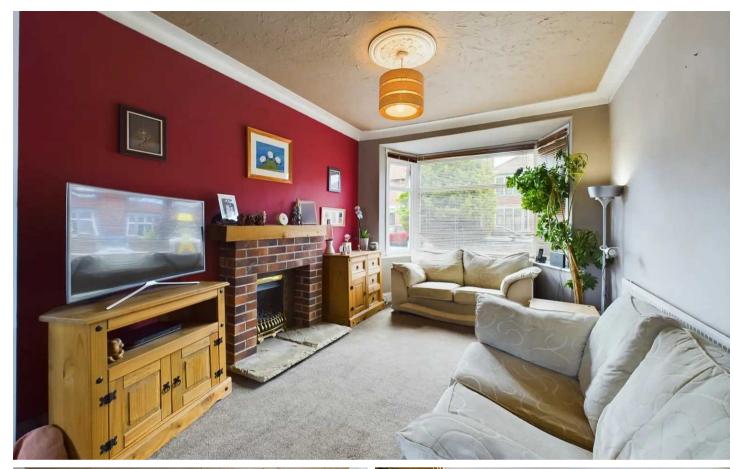

#### Lounge / Diner

22' 6" x 15' 11" (6.85m x 4.86m)

Open plan Lounge / Diner to he front and rear. UPVC double glazed bay window to front with brick feature fireplace, uPVC double glazed box window to the rear and access to the kitchen.