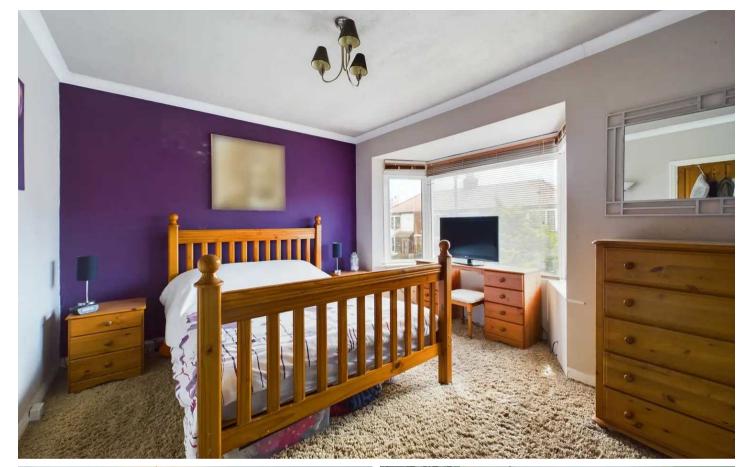

#### Bedroom 1

9' 11" x 13' 3" (3.03m x 4.04m) Large bedroom to the front with uPVC double glazed window and radiator under.