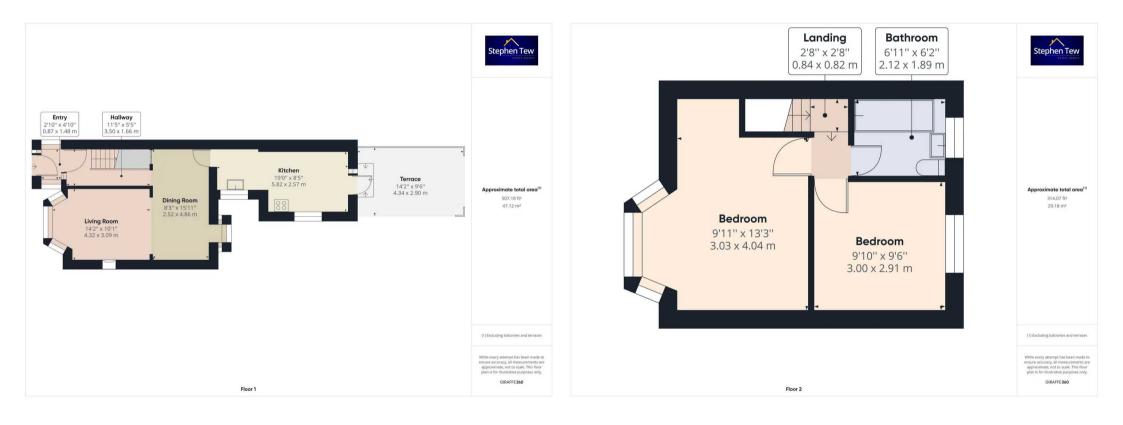

#### Porch

2' 10" x 4' 10" (0.87m x 1.48m) UPVC double glazed porch entrance.

#### Entrance hall

11' 6" x 5' 5" (3.5m x 1.66m) leading to first floor land and dining room. With radiator on wall.

#### Lounge / Diner

22' 6" x 15' 11" (6.85m x 4.86m)

Open plan Lounge / Diner to he front and rear. UPVC double glazed bay window to front with brick feature fireplace, uPVC double glazed box window to the rear and access to the kitchen.

#### Kitchen

19' 1" x 8' 5" (5.82m x 2.57m)

To the rear extended kitchen with stone flooring, matching range of base and eye level units, rounded laminated worktops, 3 year old combination boiler in cupboard. Ingratiated 6 ring gas oven and hob with extractor over. Barn style uPVC double glazed door to garden.

#### Landing

2' 9" x 2' 8" (0.84m x 0.82m) Leading to Bedrooms and bathroom, with access to loft from landing.

#### Bedroom 1

9' 11" x 13' 3" (3.03m x 4.04m) Large bedroom to the front with uPVC double glazed window and radiator under.

#### Bedroom 2

9' 10" x 9' 7" (3m x 2.91m) To the rear spacious second room with uPVC double glazed window with radiator under.

#### Bathroom

6' 11" x 6' 2" (2.12m x 1.89m) Family bathroom with 3 piece matching suite. Shower over bath, low level WC and sink pedestal.