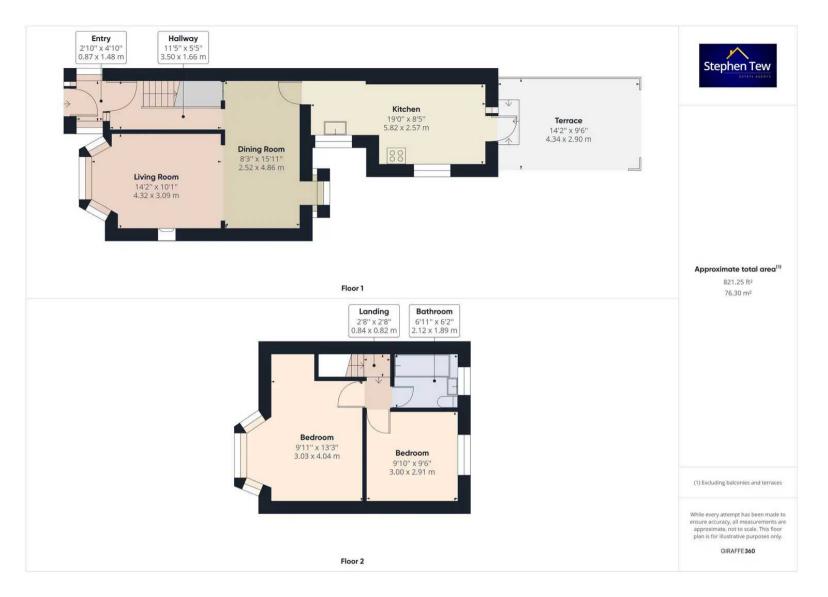

#### Porch

2' 10" x 4' 10" (0.87m x 1.48m) UPVC double glazed porch entrance.

#### Entrance hall

11' 6" x 5' 5" (3.5m x 1.66m) leading to first floor land and dining room. With radiator on wall.

#### Lounge / Diner

22' 6" x 15' 11" (6.85m x 4.86m)

Open plan Lounge / Diner to he front and rear. UPVC double glazed bay window to front with brick feature fireplace, uPVC double glazed box window to the rear and access to the kitchen.

#### Kitchen

19' 1" x 8' 5" (5.82m x 2.57m)

To the rear extended kitchen with stone flooring, matching range of base and eye level units, rounded laminated worktops, 3 year old combination boiler in cupboard. Ingratiated 6 ring gas oven and hob with extractor over. Barn style uPVC double glazed door to garden.

#### Landing

2' 9" x 2' 8" (0.84m x 0.82m) Leading to Bedrooms and bathroom, with access to loft from landing.

#### Bedroom 1

9' 11" x 13' 3" (3.03m x 4.04m) Large bedroom to the front with uPVC double glazed window and radiator under.

#### Bedroom 2

9' 10" x 9' 7" (3m x 2.91m) To the rear spacious second room with uPVC double glazed window with radiator under.

#### Bathroom

6' 11" x 6' 2" (2.12m x 1.89m) Family bathroom with 3 piece matching suite. Shower over bath, low level WC and sink pedestal.