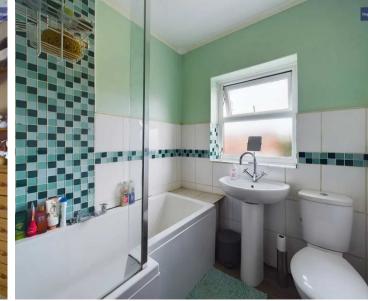

#### Bathroom

6' 11" x 6' 2" (2.12m x 1.89m) Family bathroom with 3 piece matching suite. Shower over bath, low level WC and sink pedestal.