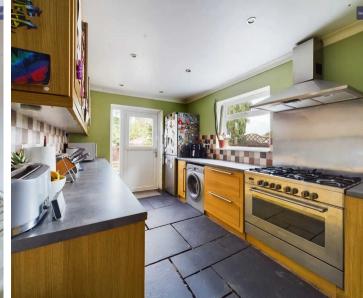

#### Kitchen

19' 1" x 8' 5" (5.82m x 2.57m)

To the rear extended kitchen with stone flooring, matching range of base and eye level units, rounded laminated worktops, 3 year old combination boiler in cupboard. Ingratiated 6 ring gas oven and hob with extractor over. Barn style uPVC double glazed door to garden.