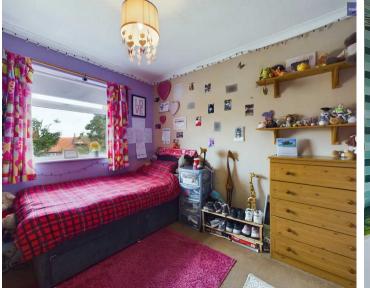

#### Bedroom 2

9' 10" x 9' 7" (3m x 2.91m) To the rear spacious second room with uPVC double glazed window with radiator under.