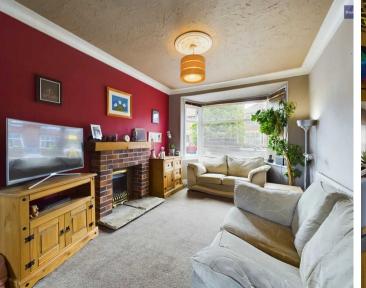

#### Lounge / Diner

22' 6" x 15' 11" (6.85m x 4.86m)

Open plan Lounge / Diner to he front and rear. UPVC double glazed bay window to front with brick feature fireplace, uPVC double glazed box window to the rear and access to the kitchen.