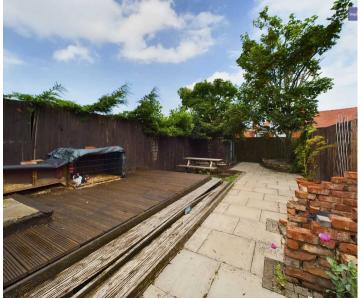

#### **REAR GARDEN**

North facing front garden with raised decking area, access to the side to the communal alley way and wooden shed to the rear.