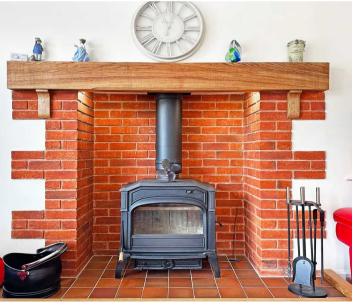

#### PROPERTY OVERVIEW

Set behind a private electronically operated gated entrance is this beautifully presented two double bedroom detached bungalow with detached double garage. The property benefits from recently fitted solar panels (generating an income for the property), fitted log burner and electric heating all providing the benefit of low running costs.

# ITEMS INCLUDED IN SALE

Neff integrated double oven, extractor, Neff microwave, fridge freezer, Neff dishwasher, Neff washing machine, all curtains, all blinds, fitted wardrobes in one bedroom, all light fittings, solar panels with battery, a log burner, a wall mounted tv and a wine chiller.