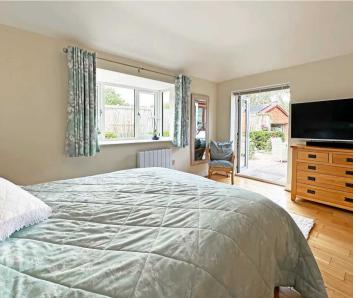

# **ENTRANCE PORCH**

**LIVING / DINING ROOM** 22' 5" x 20' 4" (6.83m x 6.19m)

BREAKFAST KITCHEN 17' 9" x 10' 0" (5.4m x 3.05m)

**BEDROOM ONE** 15' 7" x 13' 1" (4.75m x 4m)

**BEDROOM TWO**12' 4" x 7' 3" (3.75m x 2.2m)