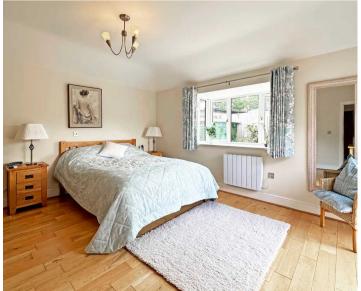

# **ENTRANCE PORCH**

**LIVING / DINING ROOM** 22' 5" x 20' 4" (6.83m x 6.19m)

BREAKFAST KITCHEN 17' 9" x 10' 0" (5.4m x 3.05m)

**BEDROOM ONE** 15' 7" x 13' 1" (4.75m x 4m)

**BEDROOM TWO**12' 4" x 7' 3" (3.75m x 2.2m)