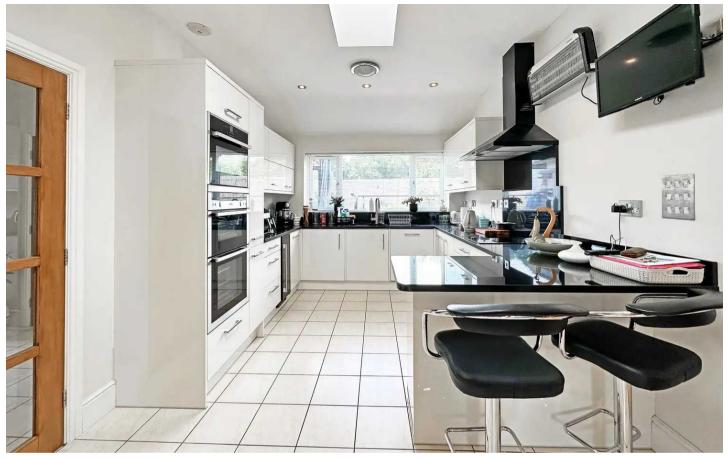

The property is conveniently located for both Solihull town centre and the villages of Knowle, Dorridge & Hampton-in-Arden and sits within a private plot with low maintenance gardens to all sides. In summary the property provides potential purchasers with:- entrance porch, open plan living / dining room with integrated log burner, modern breakfast kitchen, two double bedrooms, family bathroom and separate wc.

# **ENTRANCE PORCH**

**LIVING / DINING ROOM** 22' 5" x 20' 4" (6.83m x 6.19m)

BREAKFAST KITCHEN 17' 9" x 10' 0" (5.4m x 3.05m)

**BEDROOM ONE** 15' 7" x 13' 1" (4.75m x 4m)

**BEDROOM TWO**12' 4" x 7' 3" (3.75m x 2.2m)

# ITEMS INCLUDED IN SALE

Neff integrated double oven, extractor, Neff microwave, fridge freezer, Neff dishwasher, Neff washing machine, all curtains, all blinds, fitted wardrobes in one bedroom, all light fittings, solar panels with battery, a log burner, a wall mounted tv and a wine chiller.