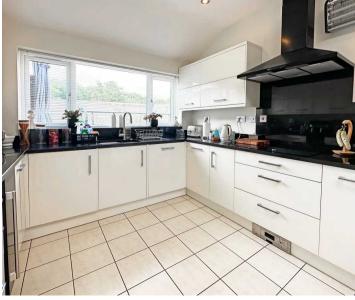

The property is conveniently located for both Solihull town centre and the villages of Knowle, Dorridge & Hampton-in-Arden and sits within a private plot with low maintenance gardens to all sides. In summary the property provides potential purchasers with:- entrance porch, open plan living / dining room with integrated log burner, modern breakfast kitchen, two double bedrooms, family bathroom and separate wc.

# **ENTRANCE PORCH**

**LIVING / DINING ROOM** 22' 5" x 20' 4" (6.83m x 6.19m)

BREAKFAST KITCHEN 17' 9" x 10' 0" (5.4m x 3.05m)

**BEDROOM ONE** 15' 7" x 13' 1" (4.75m x 4m)

**BEDROOM TWO**12' 4" x 7' 3" (3.75m x 2.2m)

# ITEMS INCLUDED IN SALE

Neff integrated double oven, extractor, Neff microwave, fridge freezer, Neff dishwasher, Neff washing machine, all curtains, all blinds, fitted wardrobes in one bedroom, all light fittings, solar panels with battery, a log burner, a wall mounted tv and a wine chiller.