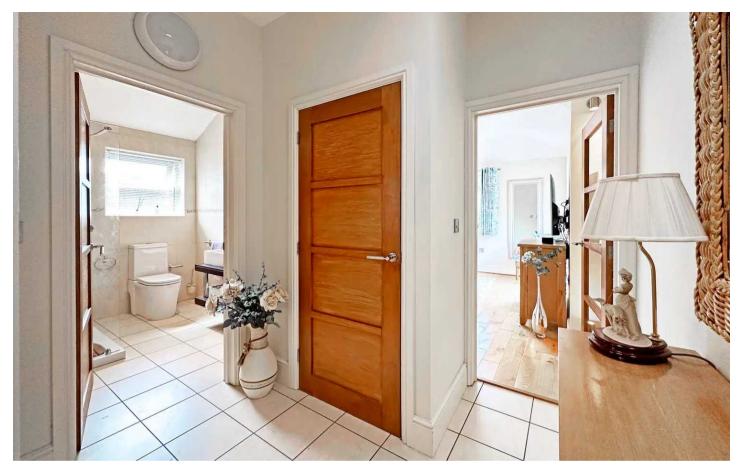

**BATHROOM**7' 9" x 6' 5" (2.35m x 1.95m)

**SEPARATE WC**4' 1" x 3' 4" (1.24m x 1.02m)

**OUTSIDE THE PROPERTY** 

SOUTHERLY FACING ASPECT

**DOUBLE GARAGE**19' 0" x 17' 5" (5.8m x 5.3m)

**GARDENS TO ALL SIDES** 