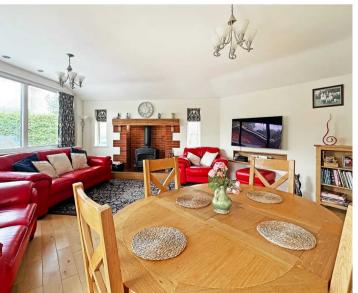

The property is conveniently located for both Solihull town centre and the villages of Knowle, Dorridge & Hampton-in-Arden and sits within a private plot with low maintenance gardens to all sides. In summary the property provides potential purchasers with:- entrance porch, open plan living / dining room with integrated log burner, modern breakfast kitchen, two double bedrooms, family bathroom and separate wc.

# **ENTRANCE PORCH**

**LIVING / DINING ROOM** 22' 5" x 20' 4" (6.83m x 6.19m)

BREAKFAST KITCHEN 17' 9" x 10' 0" (5.4m x 3.05m)

**BEDROOM ONE** 15' 7" x 13' 1" (4.75m x 4m)

**BEDROOM TWO**12' 4" x 7' 3" (3.75m x 2.2m)