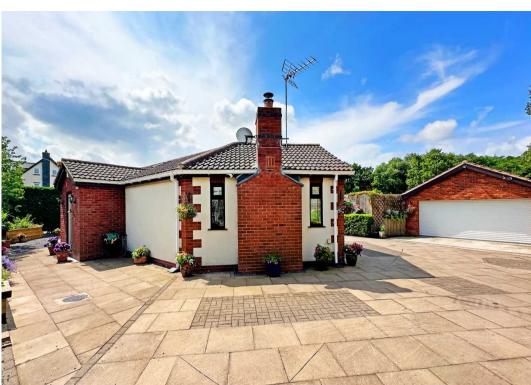

#### PROPERTY OVERVIEW

Set behind a private electronically operated gated entrance is this beautifully presented two double bedroom detached bungalow with detached double garage. The property benefits from recently fitted solar panels (generating an income for the property), fitted log burner and electric heating all providing the benefit of low running costs.

The property is conveniently located for both Solihull town centre and the villages of Knowle, Dorridge & Hampton-in-Arden and sits within a private plot with low maintenance gardens to all sides. In summary the property provides potential purchasers with:- entrance porch, open plan living / dining room with integrated log burner, modern breakfast kitchen, two double bedrooms, family bathroom and separate wc.

Externally the property enjoys a Southerly facing aspect with a double garage located to the rear and low maintenance gardens to all sides with pond, raised flower beds and established planting.