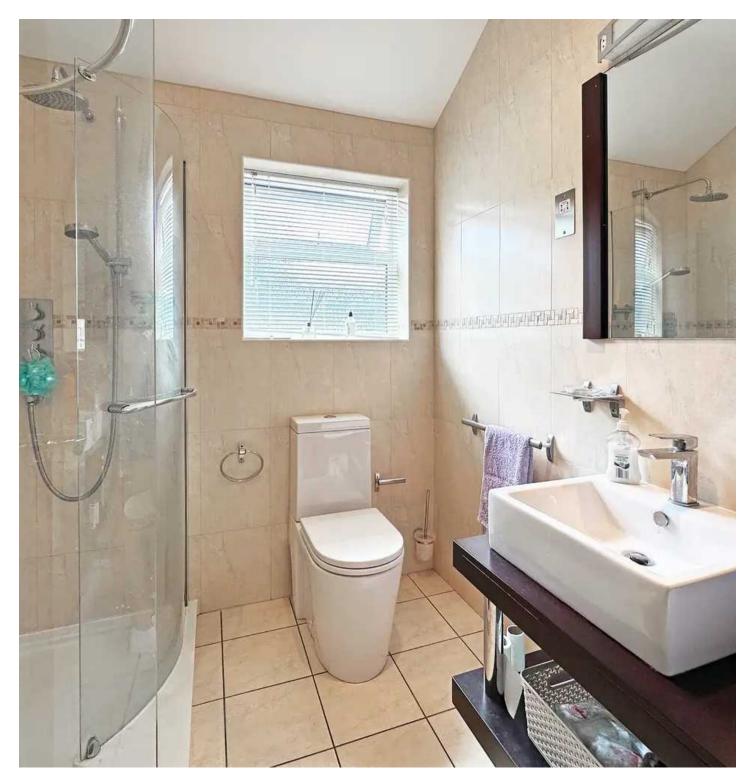

**BATHROOM**7' 9" x 6' 5" (2.35m x 1.95m)

**SEPARATE WC**4' 1" x 3' 4" (1.24m x 1.02m)

**OUTSIDE THE PROPERTY** 

SOUTHERLY FACING ASPECT

**DOUBLE GARAGE**19' 0" x 17' 5" (5.8m x 5.3m)

**GARDENS TO ALL SIDES** 