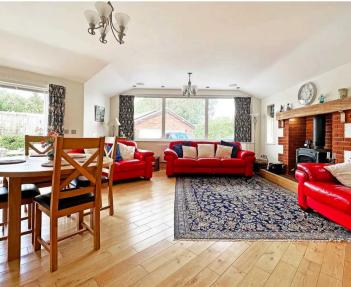

The property is conveniently located for both Solihull town centre and the villages of Knowle, Dorridge & Hampton-in-Arden and sits within a private plot with low maintenance gardens to all sides. In summary the property provides potential purchasers with:- entrance porch, open plan living / dining room with integrated log burner, modern breakfast kitchen, two double bedrooms, family bathroom and separate wc.

# **ENTRANCE PORCH**

**LIVING / DINING ROOM** 22' 5" x 20' 4" (6.83m x 6.19m)

BREAKFAST KITCHEN 17' 9" x 10' 0" (5.4m x 3.05m)

**BEDROOM ONE** 15' 7" x 13' 1" (4.75m x 4m)

**BEDROOM TWO**12' 4" x 7' 3" (3.75m x 2.2m)