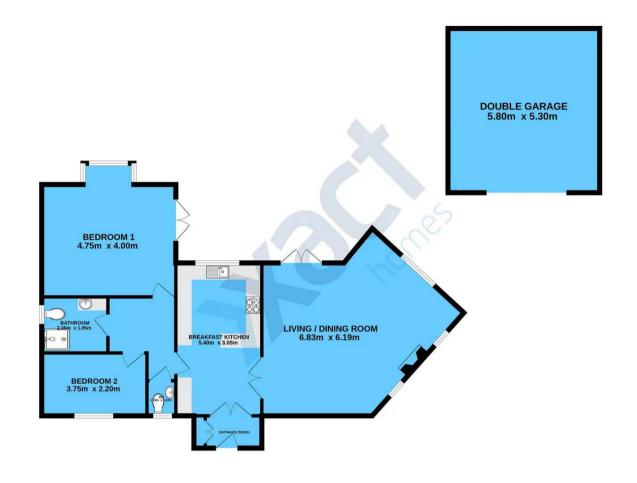

# **ENTRANCE PORCH**

**LIVING / DINING ROOM** 22' 5" x 20' 4" (6.83m x 6.19m)

BREAKFAST KITCHEN 17' 9" x 10' 0" (5.4m x 3.05m)

**BEDROOM ONE** 15' 7" x 13' 1" (4.75m x 4m)

**BEDROOM TWO**12' 4" x 7' 3" (3.75m x 2.2m)

**BATHROOM**7' 9" x 6' 5" (2.35m x 1.95m)

**SEPARATE WC**4' 1" x 3' 4" (1.24m x 1.02m)

**OUTSIDE THE PROPERTY** 

SOUTHERLY FACING ASPECT

**DOUBLE GARAGE**19' 0" x 17' 5" (5.8m x 5.3m)

**GARDENS TO ALL SIDES** 

# **GROUND FLOOR**

While every attempt has been made to ensure the accuracy of the floorpian contained here, measurement of done; windown; once and only other tensus are growmasts and no responsible; so taken the any error, omission or mis-statement. This plan is for illustrative purposes only and should be used as such by any prospective purchaser. The services, systems and appliances shown have not been tested and no guarantee as to their operability or efficiency can be given.