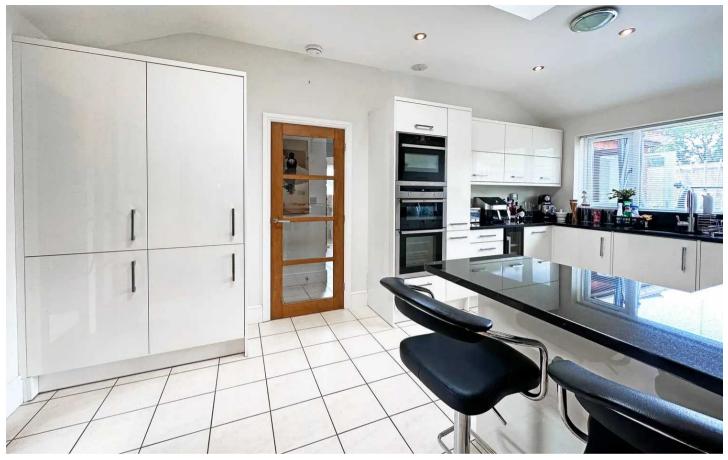

The property is conveniently located for both Solihull town centre and the villages of Knowle, Dorridge & Hampton-in-Arden and sits within a private plot with low maintenance gardens to all sides. In summary the property provides potential purchasers with:- entrance porch, open plan living / dining room with integrated log burner, modern breakfast kitchen, two double bedrooms, family bathroom and separate wc.

# **ENTRANCE PORCH**

**LIVING / DINING ROOM** 22' 5" x 20' 4" (6.83m x 6.19m)

BREAKFAST KITCHEN 17' 9" x 10' 0" (5.4m x 3.05m)

**BEDROOM ONE** 15' 7" x 13' 1" (4.75m x 4m)

**BEDROOM TWO**12' 4" x 7' 3" (3.75m x 2.2m)