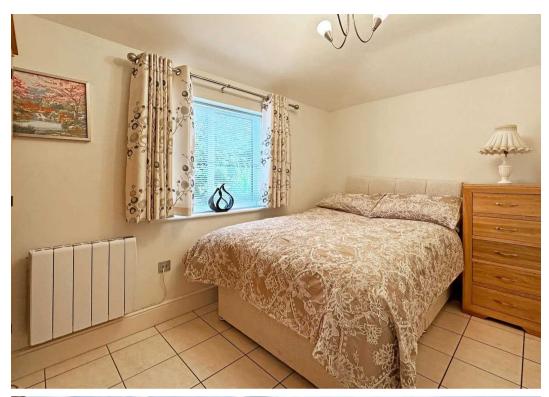

# **ENTRANCE PORCH**

**LIVING / DINING ROOM** 22' 5" x 20' 4" (6.83m x 6.19m)

BREAKFAST KITCHEN 17' 9" x 10' 0" (5.4m x 3.05m)

**BEDROOM ONE** 15' 7" x 13' 1" (4.75m x 4m)

**BEDROOM TWO**12' 4" x 7' 3" (3.75m x 2.2m)