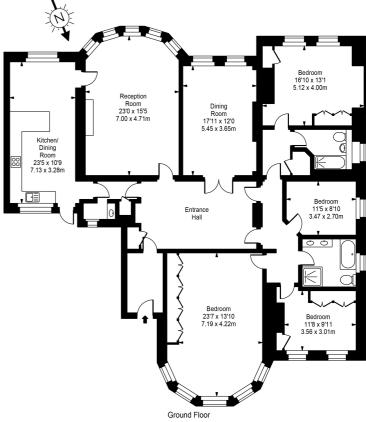

# **Greenaway Gardens**

Approx Gross Internal Area 2403 Sq Ft - 223.24 Sq M

FOR ILLUSTRATIVE PURPOSES ONLY. NOT TO SCALE.

Whilst every attempt has been made to ensure the accuracy of the floorplan shown, all measurements, positioning, fixtures, fittings and any other data shown are an approximate interpretation for illustrative purposes only and are not to scale. No responsibility is taken for any error, omission, miss-statement or use of data shown. Floor plan by www.bestangle.co.uk