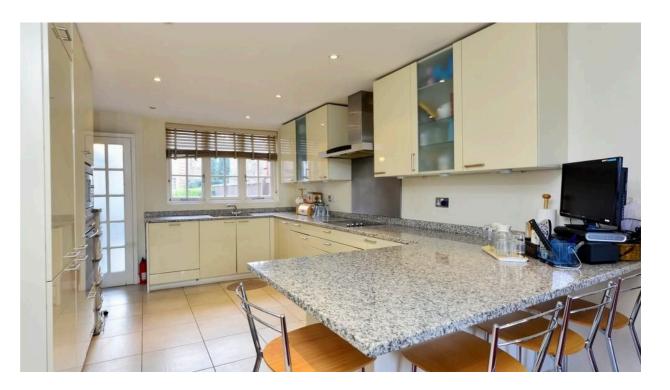

#### £000 per week

- 23ft Reception room
- Dining room
- Fully fitted eat-in kitchen
- Principle bedroom with en suite shower room & storage
- Three further double bedrooms
- Family bathroom
- Communal garden