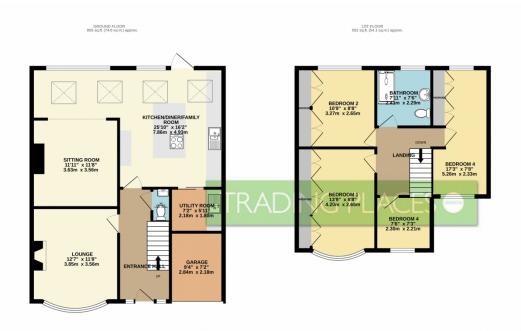

OUTSIDE 129 sq.ft. (12.0 sq.m.) approx.

Whist overy afterned use been made to ensure the security of the footbalan orbital enter, measurements of disces, windows from the contract of the security of