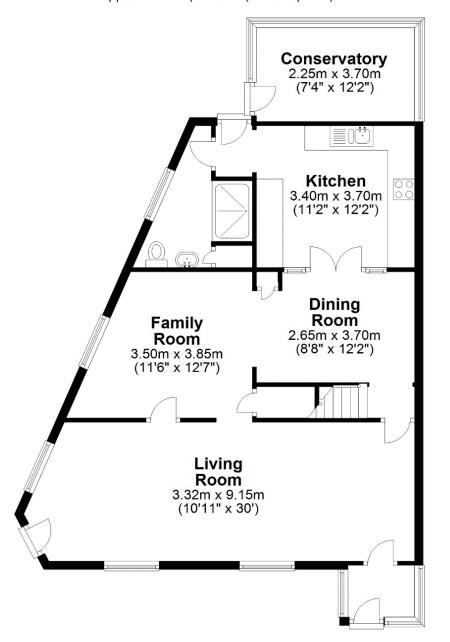

## **Ground Floor**

Approx. 87.1 sq. metres (937.6 sq. feet)

First Floor

Approx. 56.0 sq. metres (603.2 sq. feet)

Total area: approx. 143.1 sq. metres (1540.8 sq. feet)

Rarely available, a detached four bedroom family residence located in the heart of Maybury within walking distance of Woking town centre and mainline station.

The property originally had four separate reception rooms, our client has created a more open plan feel with two separate reception rooms including a 30ft living room, a dining room which is open plan to the family room. There is also a good size kitchen, conservatory and shower room on the ground floor.