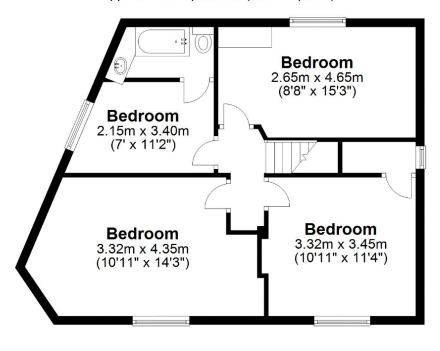

## **Ground Floor**

Approx. 87.1 sq. metres (937.6 sq. feet)

First Floor

Approx. 56.0 sq. metres (603.2 sq. feet)

Total area: approx. 143.1 sq. metres (1540.8 sq. feet)

Upstairs, four bedrooms, three of which are good size doubles and a single which provides access to the family bathroom.

Other benefits, include off street parking to the front, there are also twin gates providing further parking to the rear if required.