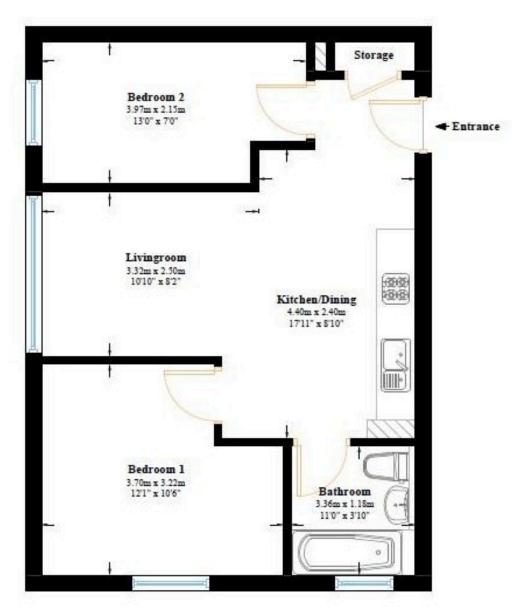

The Hyde park, Regent Park and the picturesque canals of Little Venice are all nearby.

This beautiful apartment would make an ideal First time buy or Buy-to-Let property.

Early viewing is recommended!

Size: 600 sqft. 46 sqm approx

Lease: 89 years remaining approx.

Service Charge: £1700 per annum approx

Asking Price: £450,000 Subject to Contract.