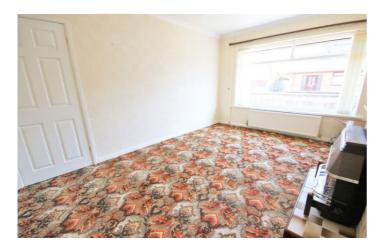

## **Bedroom 1**

Fitted wardrobes and storage. Central heating radiator and window to the rear.

#### **Bedroom 2**

Window and central heating radiator.