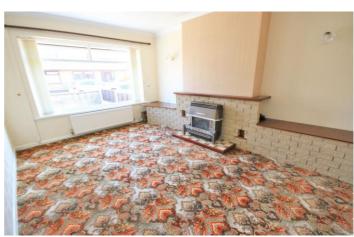

d is sure to be popular. Viewings are now being arranged, contact us today to book your early appointment.





## **Entrance Hallway**

Entrance door to the side.

## Lounge

Gas fire, central heating radiator and window to the front.

### **Kitchen**

Wall and base units, electric cooker point, space for washing machine and fridge freezer. Window to the rear and door to the side. Central heating radiator.

## **Bedroom 1**

Fitted wardrobes and storage. Central heating radiator and window to the rear.

#### **Bedroom 2**

Window and central heating radiator.

#### **Bathroom**

Low level WC, wash hand basin and panel bath with shower. Window and central heating radiator.

#### **Exterior**

Garden to the front and a driveway to the side. Enclosed, paved rear garden with garage.

















587 Ormskirk Road, Pemberton, Wigan, Greater Manchester WN5 8AG