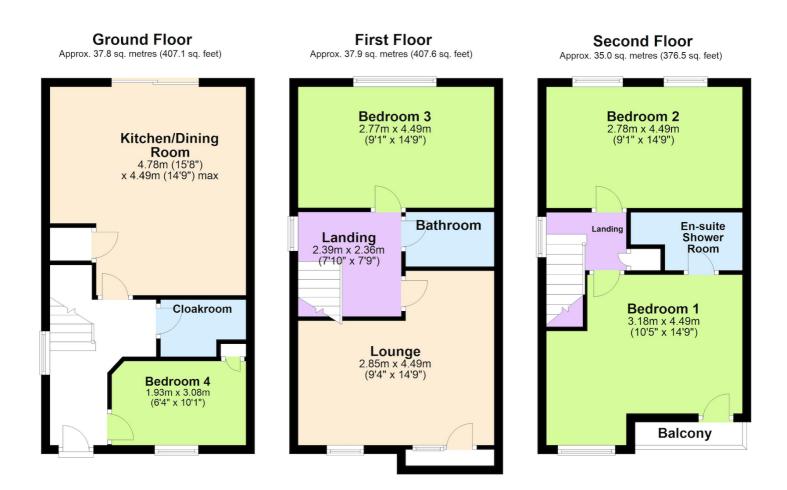

Situated in a popular and convenient location is this modern semi-detached home. The internal accommodation briefly comprises of an entrance hall, downstairs WC, a kitchen/dining room with an excellent range of units with integrated appliances, with patio doors leading out onto a level south facing rear garden. Stairs from the hallway take you onto the first floor, where there is a generous L shaped lounge with french door leading onto a juliet balcony. There is also a family bathroom, which comprises of a contemporary suite, with bath and shower over with a glass screen, low level WC and wall mounted wash basin. Bedroom 3 is a good sized double with large UPVC window overlooking the rear garden.

A beautifully presented four bedroom home in a popular residential area, with allocated parking at the rear for 2 cars. The principle bedroom has an en-suite shower room and balcony, and there are a further 3 bedrooms. Lovely lounge to the front, and kitchen/diner opening onto a level rear garden.

01803 214214

The second floor comprises of a generous sized principle bedroom with a UPVC french door leading onto a balcony for alfresco dining. There is a further double bedroom off of the hallway with two windows overlooking the rear garden.

The property benefits from gas central heating and UPVC double glazing throughout, and has 5 years remaining on its NHBC new build warranty. Viewing is highly recommended.

The White Rock area of Paignton is conveniently located for local amenities, such as good schools and nurseries, and South Devon College in walking distance. There are also several retail units and supermarkets all close by, and local beaches a short drive away.