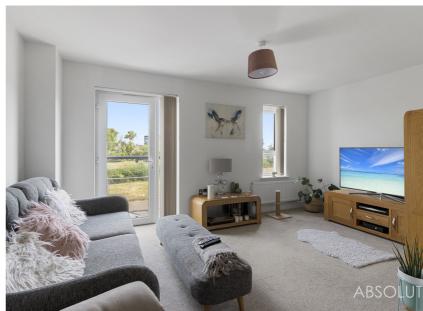

Situated in a popular and convenient location is this modern semi-detached home. The internal accommodation briefly comprises of an entrance hall, downstairs WC, a kitchen/dining room with an excellent range of units with integrated appliances, with patio doors leading out onto a level south facing rear garden. Stairs from the hallway take you onto the first floor, where there is a generous L shaped lounge with french door leading onto a juliet balcony. There is also a family bathroom, which comprises of a contemporary suite, with bath and shower over with a glass screen, low level WC and wall mounted wash basin. Bedroom 3 is a good sized double with large UPVC window overlooking the rear garden.

A beautifully presented four bedroom home in a popular residential area, with allocated parking at the rear for 2 cars. The principle bedroom has an en-suite shower room and balcony, and there are a further 3 bedrooms. Lovely lounge to the front, and kitchen/diner opening onto a level rear garden.