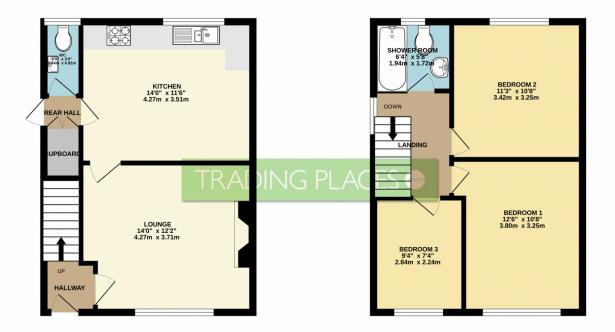

#### Guide price £270,000 Heath Avenue, Urmston, M41

GROUND FLOOR 397 sq.ft. (36.9 sq.m.) approx. 1ST FLOOR 403 sq.ft. (37.5 sq.m.) approx.

#### TOTAL FLOOR AREA: 800 sq.ft. (74.3 sq.m.) approx.

Whilst very uttering has been raided to ensure the ecourse, of proprian contained lens, measurement of dones, involves, come said any given lenns are approximate and organized containing in salent for any error, omission or mis-statement. This plan is for illustrative purposes only and should be used as such by any prospective purchaser. The services, systems and appliances shown have not been tested and no guarantee as to their operability or efficiency can be given.