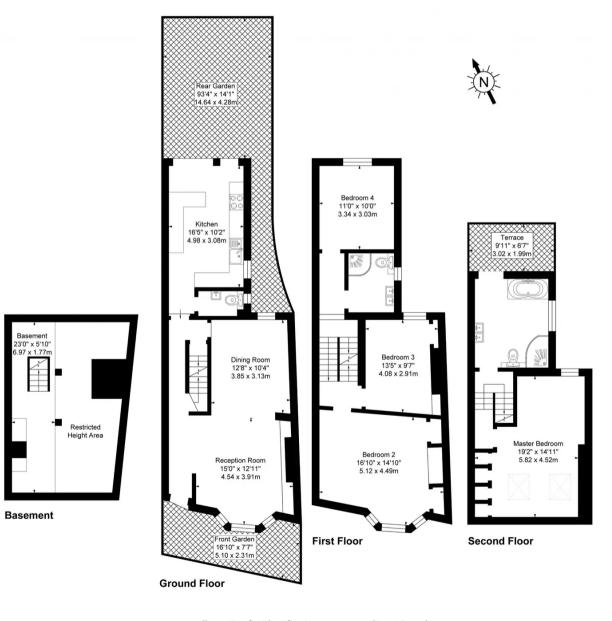

This 1810 sqft freehold property is presented in very good condition throughout and arranged over 3 floors with a double reception, an open plan modern fully fitted kitchen leading onto a generous south west facing rear garden.

On the first floor is a large double bedroom and two good size double bedrooms plus a family bathroom. Stairs lead up to the converted loft on the second floor with a gorgeous master bedroom and an impressive bathroom opening onto a charming roof terrace at the rear of the property.

Further benefits include a cellar with great storage, a roof terrace and potential to extend to the rear and side return (STPP).

The property is ideally located with a short walk of of Barons Court, West Kensington and West Brompton stations, plus numerous bus routes into Central London, excellent schools as well as a great selection of local shops and restaurants and the popular Virgin Active gym are just moments away.

## Lillie Road, Fulham, SW6

Approximate Gross Internal Area 1810 sq ft - 168 sq m