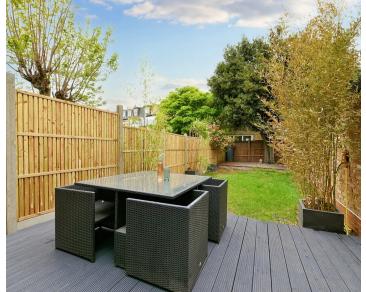

This 1810 sqft freehold property is presented in very good condition throughout and arranged over 3 floors with a double reception, an open plan modern fully fitted kitchen leading onto a generous south west facing rear garden.

Further benefits include a cellar with great storage, a roof terrace and potential to extend to the rear and side return (STPP).

The property is ideally located with a short walk of of Barons Court, West Kensington and West Brompton stations, plus numerous bus routes into Central London, excellent schools as well as a great selection of local shops and restaurants and the popular Virgin Active gym are just moments away.