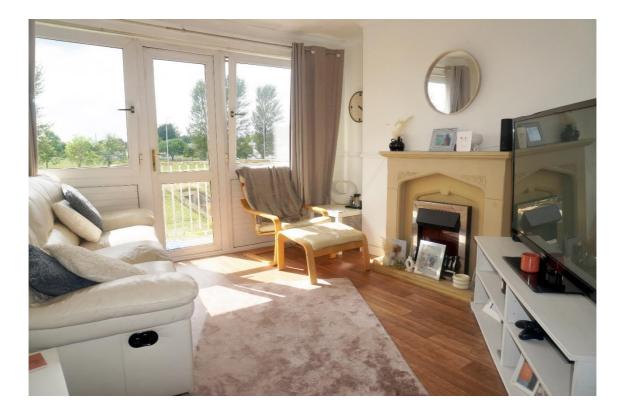

### Description

This twobedroom top floor flat with open outlook comprises of the entrance hallway, lounge/dining room with door leading to sun balcony, fitted modern kitchen, two double bedrooms and bathroom.

## **East Kilbride's Local Estate Agent**

**Joyce Heeps Homes Ltd** E.K. Business Park

14 Stroud Road East Kilbride G75 0YA

The flat is decorated throughout in neutral tones, has doubleglazing, gas central heating and sun balcony.

#### Measurements

| Lounge  | 23'4" x 10'10" |
|---------|----------------|
| Kitchen | 10'11" x 7'1"  |
| Bedroom | 11'3" x 11'3"  |

| Bedroom  | 10'7" x 10'5" |
|----------|---------------|
| Bathroom | 6'1" x 6'5"   |