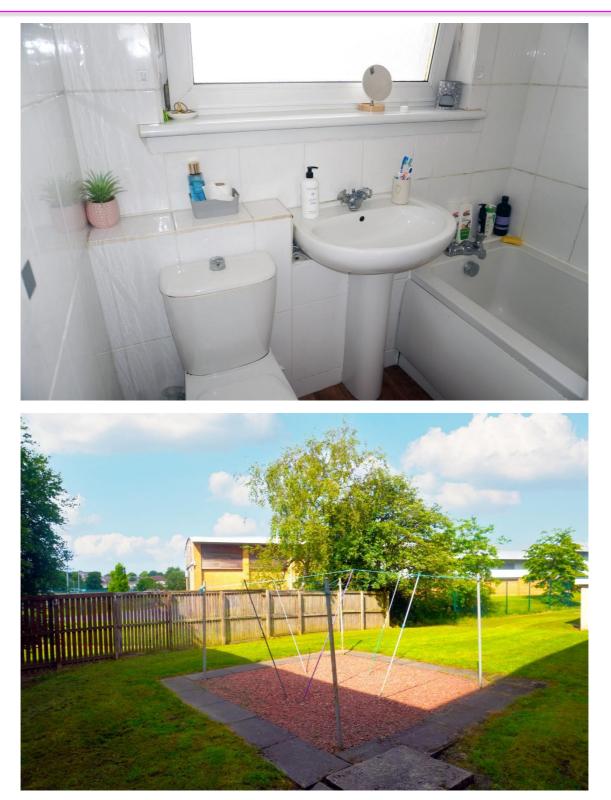

### Description

This twobedroom top floor flat with open outlook comprises of the entrance hallway, lounge/dining room with door leading to sun balcony, fitted modern kitchen, two double bedrooms and bathroom.