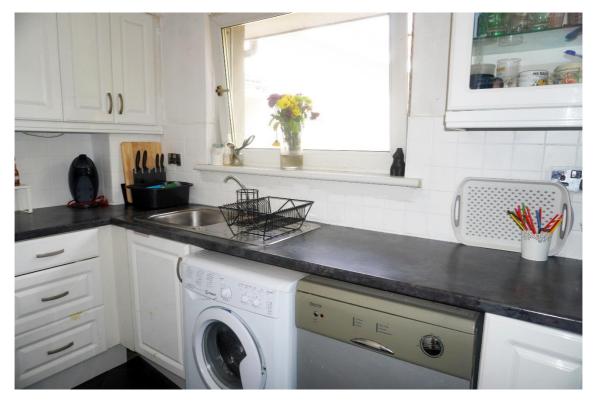

### Description

This twobedroom top floor flat with open outlook comprises of the entrance hallway, lounge/dining room with door leading to sun balcony, fitted modern kitchen, two double bedrooms and bathroom.

## **East Kilbride's Local Estate Agent**

The fitted kitchen has white base and wall mounted units and has space for all freestanding appliances.

#### Measurements

| Lounge  | 23'4" x 10'10" |
|---------|----------------|
| Kitchen | 10'11" x 7'1"  |
| Bedroom | 11'3" x 11'3"  |

| Bedroom  | 10'7" x 10'5" |
|----------|---------------|
| Bathroom | 6'1" x 6'5"   |