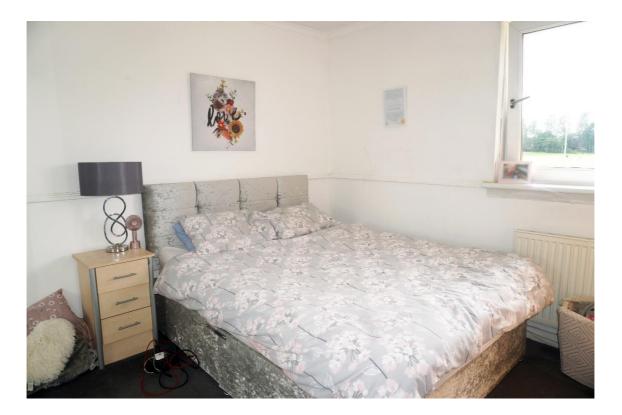

### Description

This twobedroom top floor flat with open outlook comprises of the entrance hallway, lounge/dining room with door leading to sun balcony, fitted modern kitchen, two double bedrooms and bathroom.

#### Measurements

| Lounge  | 23'4" x 10'10" |
|---------|----------------|
| Kitchen | 10'11" x 7'1"  |
| Bedroom | 11'3" x 11'3"  |

| Bedroom  | 10'7" x 10'5" |
|----------|---------------|
| Bathroom | 6'1" x 6'5"   |