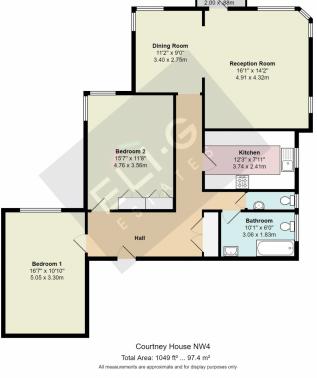

## Guide price £580,000 Courtney House, Mulberry Close NW4

Eli-G are pleased to have been asked to market this beautiful apartment, The property is done up to very nice pleasant level & is a ready to move into property, Both bedrooms are particularly spacious with ample room for beds, cupboards & more, There is a fully fitted Kosher Kitchen with a double sink, lots of workspace/units & cupboards, Currently the layout is as a dining room leading onto a very spacious lounge/living room, Potentially the dining room can easily be closed off to create a third bedroom (TBC by the managing agents), The living room is spacious enough to be both the dining room lounge, There is a family toilet bathroom as well as a separate guest wc, Washing & dryer cupboard in the spacious hallway, The property further benefits from off street gated parking & a balcony, Share of Freehold, Service Charge £488 a month (hot water included), Lift in the block