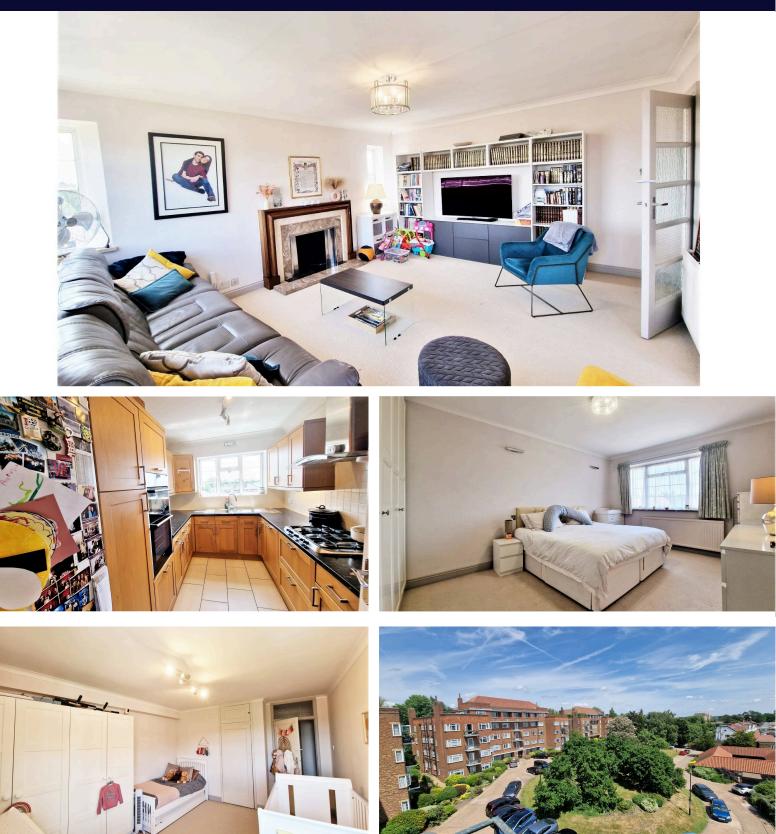

## Guide price £580,000 Courtney House, Mulberry Close NW4

Eli-G are pleased to have been asked to market this beautiful apartment, The property is done up to very nice pleasant level & is a ready to move into property, Both bedrooms are particularly spacious with ample room for beds, cupboards & more, There is a fully fitted Kosher Kitchen with a double sink, lots of workspace/units & cupboards, Currently the layout is as a dining room leading onto a very spacious lounge/living room, Potentially the dining room can easily be closed off to create a third bedroom (TBC by the managing agents), The living room is spacious enough to be both the dining room lounge, There is a family toilet bathroom as well as a separate guest wc, Washing & dryer cupboard in the spacious hallway, The property further benefits from off street gated parking & a balcony, Share of Freehold, Service Charge £488 a month (hot water included), Lift in the block