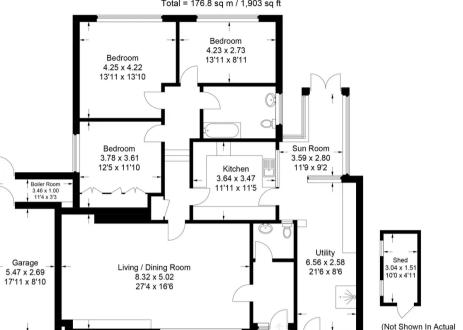

01494 680018 info@ashingtonpage.co.uk www.AshingtonPage.co.uk

Approximate Gross Internal Area 152.6 sq m / 1,643 sq ft Garage / Boiler Room = 19.6 sq m / 211 sq ft Shed = 4.6 sq m / 49 sq ft Total = 176.8 sq m / 1,903 sq ft

This plan is for layout guidance only. Not drawn to scale unless stated. Windows and door openings are approximate. Whilst every care is taken in the preparation of this plan, please check all dimensions, shapes and compass bearings before making any decisions reliant upon them.

© CJ Property Marketing Ltd Produced for Ashington Page

**Ground Floor** 

Location / Orientation)