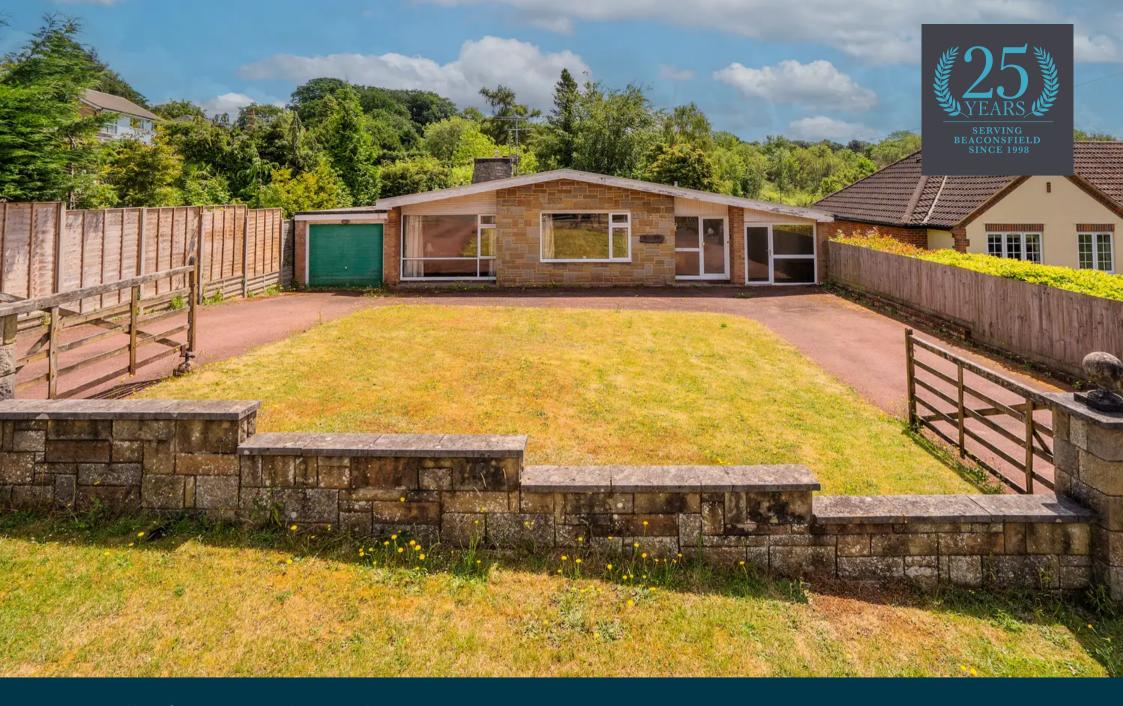

Penn Fell, Kingswood Road, Penn

Ashington Page

This three bedroom bungalow has been a much loved home having been occupied by the current owner since it was built nearly 55 years ago. Occupying a large plot of approximately 0.2 acres, it is now ripe for redevelopment. Penn Fell is located in a quiet and sought after residential road on the outskirts of Penn close to beautiful country walks, yet within a short drive to the many facilities that both Beaconsfield and High Wycombe have to offer.