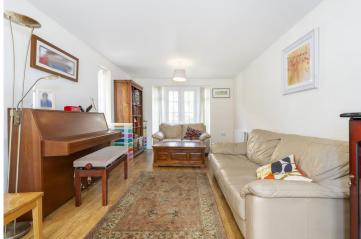

Triple aspect lounge featuring box-bay window and double doors to the rear garden

Separate 12' study with storage

Ground floor WC, first floor family bathroom and 3 en-suite shower rooms

Gas central heating and double glazing