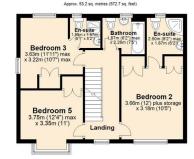

First Floor

Second Floor Approx. 43.1 sq. metres (464.2 sq. feet

Total area: approx. 176.9 sq. metres (1904.0 sq. feet)

# Detached townhouse situated on a popular and convenient development

3 first floor bedrooms and 2 second floor, all with built-in storage

Modern kitchen/diner featuring integrated appliances and island unit

Triple aspect lounge featuring box-bay window and double doors to the rear garden

Separate 12' study with storage

Ground floor WC, first floor family bathroom and 3 en-suite shower rooms

Gas central heating and double glazing