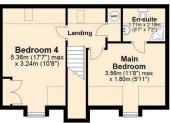

First Floor

Second Floor Approx. 43.1 sq. metres (464.2 sq. feet

Total area: approx. 176.9 sq. metres (1904.0 sq. feet)

# Detached townhouse situated on a popular and convenient development

3 first floor bedrooms and 2 second floor, all with built-in storage

Modern kitchen/diner featuring integrated appliances and island unit

Triple aspect lounge featuring box-bay window and double doors to the rear garden

Separate 12' study with storage

Ground floor WC, first floor family bathroom and 3 en-suite shower rooms

Gas central heating and double glazing