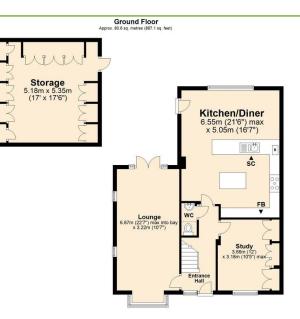

# Detached townhouse situated on a popular and convenient development

3 first floor bedrooms and 2 second floor, all with built-in storage

Modern kitchen/diner featuring integrated appliances and island unit

Triple aspect lounge featuring box-bay window and double doors to the rear garden

Separate 12' study with storage

Ground floor WC, first floor family bathroom and 3 en-suite shower rooms

Gas central heating and double glazing

Off-road parking, former garage now storage and enclosed rear garden with lawn and patio

Within easy reach of major local employers, schools and transport links

Available mid-February 2024!