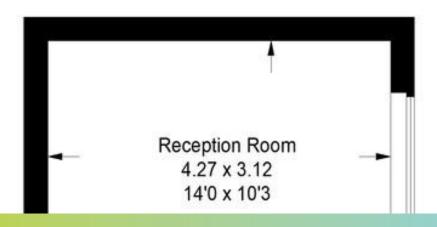

# Powell Court, CR2

Approximate Gross Internal Area 35.2 sq m / 379 sq ft

## **Powell Court, CR2**

Approximate Gross Internal Area 35.2 sq m / 379 sq ft

T: 0208 688 8565 • E: croydon@martinco.com

Martin & Co Croydon

145 Brighton Road • • South Croydon • CR2 6EF

http://www.martinco.com