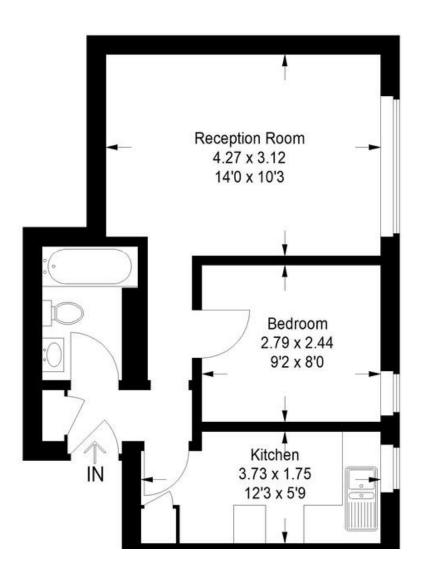

# Powell Court, CR2

Approximate Gross Internal Area 35.2 sq m / 379 sq ft

## **Powell Court, CR2**

Approximate Gross Internal Area 35.2 sq m / 379 sq ft

T: 0208 688 8565 • E: croydon@martinco.com

Martin & Co Croydon

145 Brighton Road • • South Croydon • CR2 6EF

http://www.martinco.com