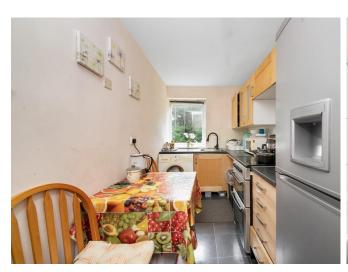

### Asking Price Of £200,000

- Ground Floor Flat
- Good-Sized Living
- Cosy Double Bedroom
- Separate Kitchen
- Bathroom/wc

| Score | Energy rating | Current | Potential |
|-------|---------------|---------|-----------|
| 92+   | Α             |         |           |
| 81-91 | В             |         |           |
| 69-80 | C             |         | 72 C      |
| 55-68 | D             | 56 D    |           |
| 39-54 | E             |         |           |
| 21-38 |               | F       |           |