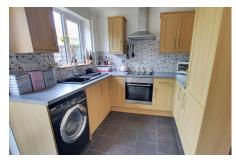

#### KITCHEN/DINING ROOM

3.88m (12'9") x 3.62m (11'11") Fitted with wall and base units with integral oven, hob, hood and fridge/freezer, sink unit, plumbing for washing machine, gas fired combination boiler, window to rear, radiator, double doors to rear garden, under stairs cupboard.