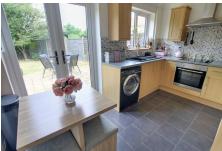

#### KITCHEN/DINING ROOM

3.88m (12'9") x 3.62m (11'11") Fitted with wall and base units with integral oven, hob, hood and fridge/freezer, sink unit, plumbing for washing machine, gas fired combination boiler, window to rear, radiator, double doors to rear garden, under stairs cupboard.