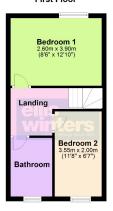

#### FIRST FLOOR AND LANDING

BEDROOM 1 3.90m (12'10") x 2.60m (8'6") Window to rear, radiator.

BEDROOM 2 3.55m (11'8") x 2.00m (6'7") Window to front, radiator, cupboard over the stairs.

#### BATHROOM

Fitted with a tree piece suite comprising bath with shower over, WC and wash hand basin, heated towel rail, window to front.