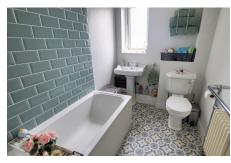

#### BATHROOM

Fitted with a tree piece suite comprising bath with shower over, WC and wash hand basin, heated towel rail, window to front.