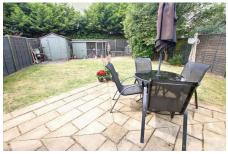

#### OUTSIDE

To the front of the property there is a gravel area leading round to the side providing off road parking. There is a further allocated parking space next to the driveway.

A gated side access leads to the rear garden which is laid to patio and lawn with outside water supply and shed.