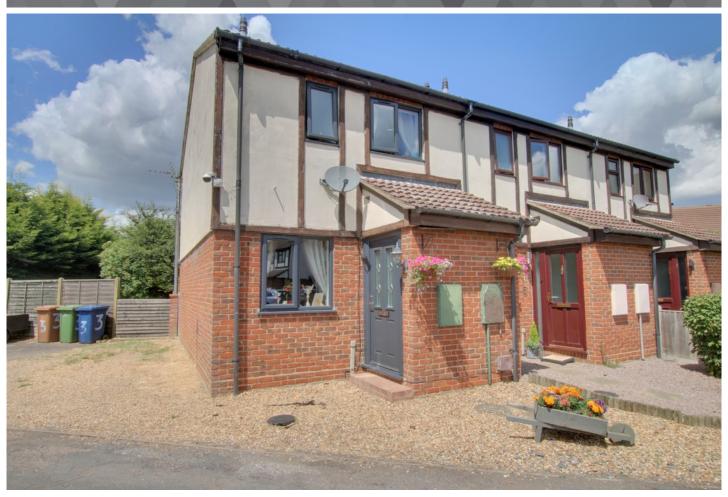

### To arrange a viewing call us now on 01354 694900

Nestled in a cul-de-sac this end terraced home boasts REPLACEMENT WINDOWS AND DOORS and is perfect for a first time buyer. Accommodation includes and nice size lounge, LOVELY KITCHEN/DINER WITH OVEN, HOB AND FRIDGE/FREEZER, two bedrooms and REFITTED BATHROOM. Outside there is a driveway, one allocated parking space and enclosed rear garden.

#### OUTSIDE

To the front of the property there is a gravel area leading round to the side providing off road parking. There is a further allocated parking space next to the driveway.

A gated side access leads to the rear garden which is laid to patio and lawn with outside water supply and shed.