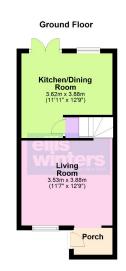

First Floor

#### GROUND FLOOR

#### PORCH

LIVING ROOM 3.88m (12'9") x 3.53m (11'7") Window to front, radiator, stairs to first floor and landing.

#### KITCHEN/DINING ROOM

3.88m (12'9") x 3.62m (11'11") Fitted with wall and base units with integral oven, hob, hood and fridge/freezer, sink unit, plumbing for washing machine, gas fired combination boiler, window to rear, radiator, double doors to rear garden, under stairs cupboard.