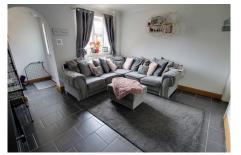

#### PORCH

LIVING ROOM 3.88m (12'9") x 3.53m (11'7") Window to front, radiator, stairs to first floor and landing.