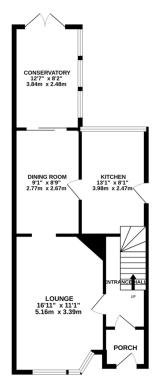

## **Property Summary**

Well presented and well proportioned semi detached house in a popular part of Wigston. The accommodation comprises porch, entrance hall, lounge, dining room, conservatory, kitchen, three bedrooms, family bathroom, off road parking, detached garage and pleasant rear garden. This property offers ideal family living.

GROUND FLOOR 574 sq.ft. (53.3 sq.m.) approx.

1ST FLOOR 468 sq.ft. (43.5 sq.m.) approx.

|                               |                 | Curren | nt Potentia |
|-------------------------------|-----------------|--------|-------------|
| Very energy efficient - lowe  | r running costs |        |             |
| (92-100)                      |                 |        |             |
| (81-91)                       |                 |        |             |
| (69-80)                       |                 |        | 80          |
| (55-68)                       | D               | 00     |             |
| (39-54)                       | E               |        |             |
| (21-38)                       | F               |        |             |
| (1-20)                        | (               | G      |             |
| Not energy efficient - higher | running costs   |        |             |