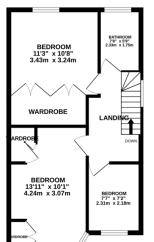

## **Property Summary**

Well presented and well proportioned semi detached house in a popular part of Wigston. The accommodation comprises porch, entrance hall, lounge, dining room, conservatory, kitchen, three bedrooms, family bathroom, off road parking, detached garage and pleasant rear garden. This property offers ideal family living.

GROUND FLOOR 574 sq.ft. (53.3 sq.m.) approx.

1ST FLOOR 468 sq.ft. (43.5 sq.m.) approx.

|                               |                 | Curren | nt Potentia |
|-------------------------------|-----------------|--------|-------------|
| Very energy efficient - lowe  | r running costs |        |             |
| (92-100)                      |                 |        |             |
| (81-91)                       |                 |        |             |
| (69-80)                       |                 |        | 80          |
| (55-68)                       | D               | 00     |             |
| (39-54)                       | E               |        |             |
| (21-38)                       | F               |        |             |
| (1-20)                        | (               | G      |             |
| Not energy efficient - higher | running costs   |        |             |