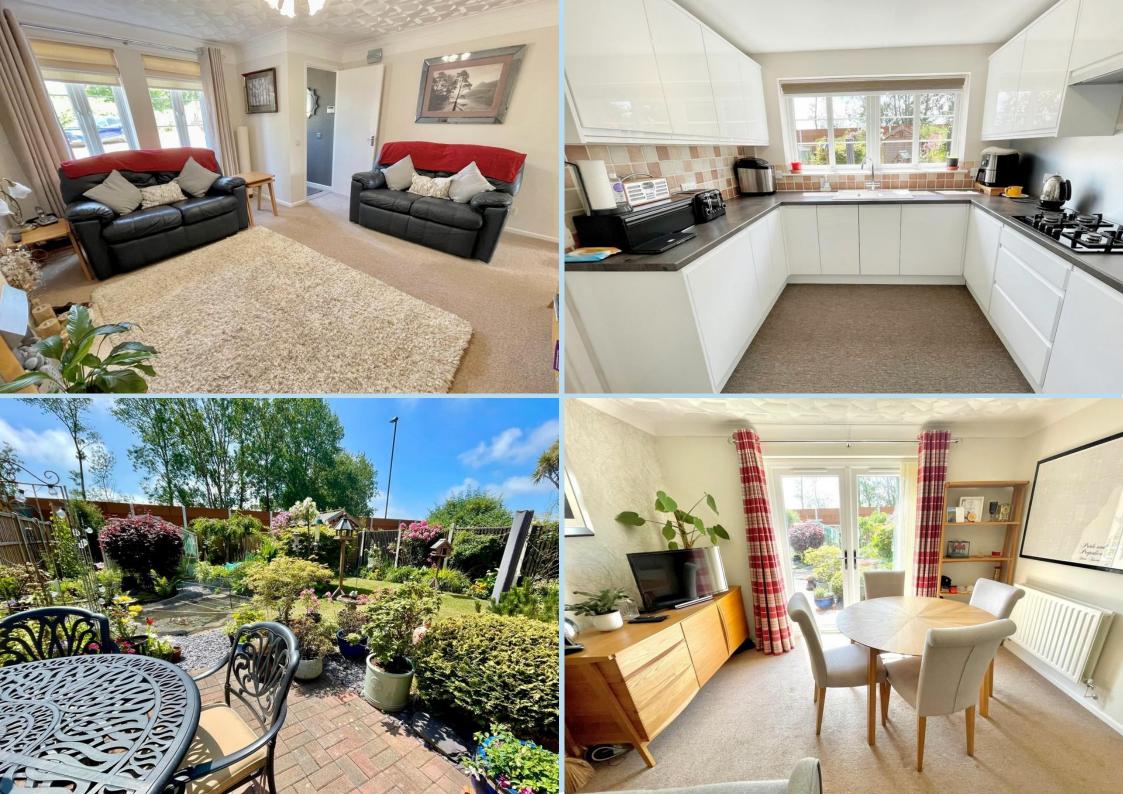

#### LOUNGE

15' 4" x 13' 8" (4.67m x 4.17m)

# **KITCHEN**

9' 7" x 9' 2" (2.92m x 2.79m)

# SOUTH FACING REAR GARDEN

01903 850450

90 THE STREET, RUSTINGTON, WEST SUSSEX, BN16 3NJ

sales@hawkemetcalfe.co.uk www.hawkemetcalfe.co.uk