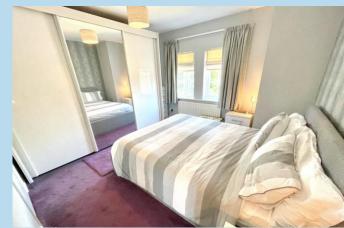

#### **BEDROOM 1**

12' x 11' 2" (3.66m x 3.4m)

#### **BEDROOM 2**

12' 5" x 10' (3.78m x 3.05m)

#### **BEDROOM 3**

11' 1" x 9' 4" (3.38m x 2.84m)

#### **BEDROOM 4**

10' 10" x 9' 10" (3.3m x 3m)