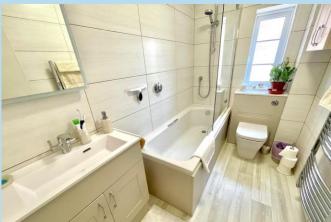

l heating with 'A' rated boiler, double glazing, cavity wall insulation, an energy efficient high 'C' rated EPC, refitted modern kitchen with built in appliances including Neff electric oven and gas hob, security alarm system and feature south facing rear garden. The wardrobes in bedroom one and two are included.

In brief the accommodation comprises: - entrance hall, lounge, dining room, refitted modern kitchen, utility room, ground floor cloakroom, master bedroom with en suite shower room/WC with Aqualisa shower, three further good size bedrooms and a family bathroom/WC, also with Aqualisa shower.

The property is pleasantly situated within a modern development of executive style homes built by Bloor Homes and as you enter Toddington Park, number 6 is in small cul-de-sac on the left.







# **Ground Floor** Approx. 62.4 sq. metres (671.8 sq. feet) First Floor Approx. 63.1 sq. metres (679.2 sq. feet) Kitchen Bedroom 4 **Bedroom 3** Dining Room Utility Bathroom/WC WC Room Landing En Suite Shower Room/WC Garage Lounge Bedroom 2 **Bedroom 1** Hall

Total area: approx. 125.5 sq. metres (1351.0 sq. feet)

#### ENTRANCE HALL

#### LOUNGE

15' 4" x 13' 8" (4.67m x 4.17m)

# **DINING ROOM**

15' 2" x 12' 1" (4.62m x 3.68m) max

# **KITCHEN**

9' 7" x 9' 2" (2.92m x 2.79m)

# **UTILITY ROOM**

**CLOAKROOM** 

#### **BEDROOM 1**

12' x 11' 2" (3.66m x 3.4m)

#### **EN SUITE SHOWER ROOM/WC**

#### **BEDROOM 2**

12' 5" x 10' (3.78m x 3.05m)

#### **BEDROOM 3**

11' 1" x 9' 4" (3.38m x 2.84m)

#### **BEDROOM 4**

10' 10" x 9' 10" (3.3m x 3m)

#### FAMILY BATHROOM/WC

**PRIVATE DRIVE