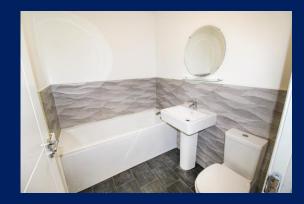

BEDROOM TWO 7' 2" x 10' 10" (2.207m x 3.305m)

BEDROOM THREE 7' 11" x 7' 3" (2.430m x 2.216m)

BATHROOM 7' 0" x 5' 7" (2.140m x 1.704m) Modern 3piece suite comprising panelled bath, low level w.c, wash hand basin.