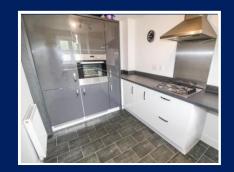

KITCHEN 7' 7" x 11' 9" (2.321m x 3.598m) Large and modern kitchen, with built in oven, hob and fridge. Space for white goods.

LOUNGE/DINER 14' 8" x 11' 9" (4.476m x 3.598m) Beautiful open plan lounge and dinning room. French doors allow for easy access into the back garden.