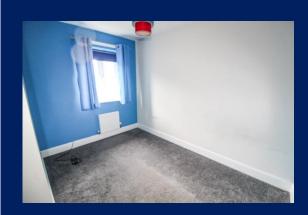

BEDROOM TWO 7' 2" x 10' 10" (2.207m x 3.305m)

BEDROOM THREE 7' 11" x 7' 3" (2.430m x 2.216m)

BATHROOM 7' 0" x 5' 7" (2.140m x 1.704m) Modern 3piece suite comprising panelled bath, low level w.c, wash hand basin.