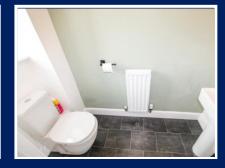

EXTERNAL Two allocated spaces.

ENTRANCE HALL Lovely welcoming entrance hallway, providing access to all downstairs accommodation and stairs to the first floor, alarm system fully working.

DOWNSTAIRS W.C 2' 11" x 6' 7" (0.908m x 2.031m) Low level w.c and wash hand basin, radiator.

BEDROOM TWO 7' 2" x 10' 10" (2.207m x 3.305m)

BEDROOM THREE 7' 11" x 7' 3" (2.430m x 2.216m)

BATHROOM 7' 0" x 5' 7" (2.140m x 1.704m) Modern 3piece suite comprising panelled bath, low level w.c, wash hand basin.