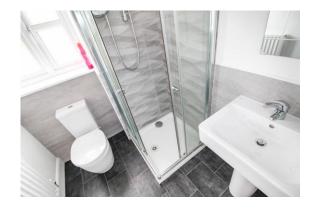

FIRST FLOOR LANDING Loft access and storage cupboard.

BEDROOM ONE 10' 6" x 11' 3" (3.217m x 3.446m) Large double bedroom to the front of the property, with an en-suite and built in storage cupboard.

EN-SUITE Modern en-suite with three piece white suite, including a large shower unit.

BEDROOM TWO 7' 2" x 10' 10" (2.207m x 3.305m)

BEDROOM THREE 7' 11" x 7' 3" (2.430m x 2.216m)

BATHROOM 7' 0" x 5' 7" (2.140m x 1.704m) Modern 3piece suite comprising panelled bath, low level w.c, wash hand basin.