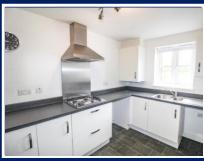

KITCHEN 7' 7" x 11' 9" (2.321m x 3.598m) Large and modern kitchen, with built in oven, hob and fridge. Space for white goods.

LOUNGE/DINER 14' 8" x 11' 9" (4.476m x 3.598m) Beautiful open plan lounge and dinning room. French doors allow for easy access into the back garden.