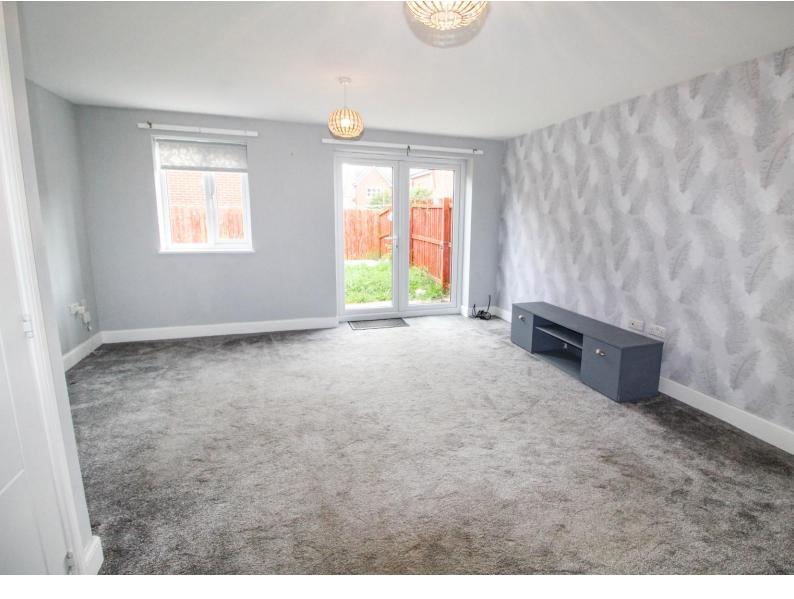

KITCHEN 7' 7" x 11' 9" (2.321m x 3.598m) Large and modern kitchen, with built in oven, hob and fridge. Space for white goods.

LOUNGE/DINER 14' 8" x 11' 9" (4.476m x 3.598m) Beautiful open plan lounge and dinning room. French doors allow for easy access into the back garden.