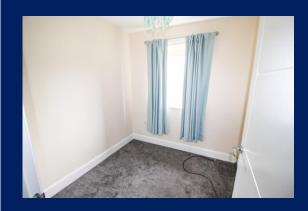

BEDROOM TWO 7' 2" x 10' 10" (2.207m x 3.305m)

BEDROOM THREE 7' 11" x 7' 3" (2.430m x 2.216m)

BATHROOM 7' 0" x 5' 7" (2.140m x 1.704m) Modern 3piece suite comprising panelled bath, low level w.c, wash hand basin.