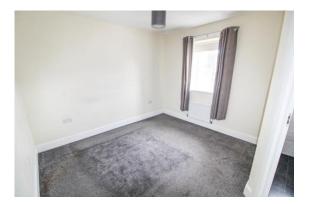

FIRST FLOOR LANDING Loft access and storage cupboard.

BEDROOM ONE 10' 6" x 11' 3" (3.217m x 3.446m) Large double bedroom to the front of the property, with an en-suite and built in storage cupboard.

EN-SUITE Modern en-suite with three piece white suite, including a large shower unit.

BEDROOM TWO 7' 2" x 10' 10" (2.207m x 3.305m)

BEDROOM THREE 7' 11" x 7' 3" (2.430m x 2.216m)

BATHROOM 7' 0" x 5' 7" (2.140m x 1.704m) Modern 3piece suite comprising panelled bath, low level w.c, wash hand basin.