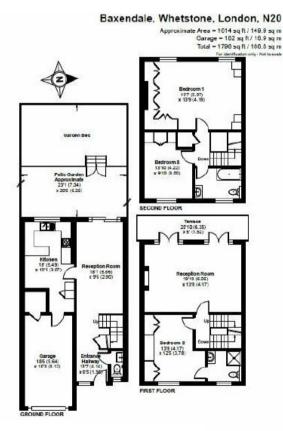

## 3 Double Bedrooms \* 2 Receptions \* Garden \* Garage and Off street parking \* Share of Freehold

Discover the epitome of refined living in this exquisite three-story residence, where flexibility meets elegance at every turn. Boasting three bedrooms, two receptions, a kitchen/breakfast room, and two bathrooms with a convenient downstairs WC and integral garage, this home is designed to adapt to your evolving needs, ensuring the utmost in comfort and convenience.