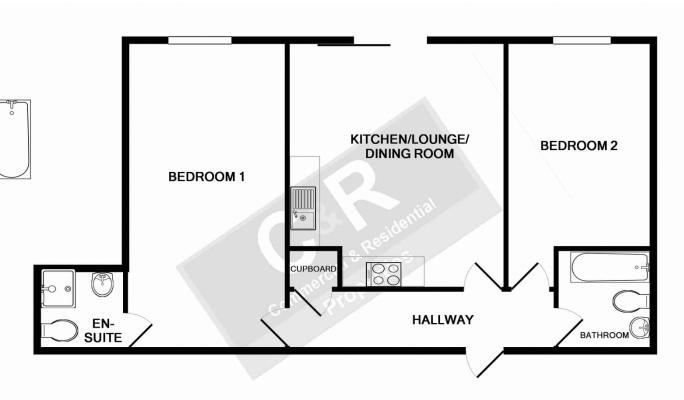

## TOTAL APPROX. FLOOR AREA 749 SQ.FT. (69.6 SQ.M.)

Whilst every attempt has been made to ensure the accuracy of the floor plan contained here, measurements of doors, windows, rooms and any other items are approximate and no responsibility is taken for any error, omission, or mis-statement. This plan is for illustrative purposes only and should be used as such by any prospective purchaser. The services, systems and appliances shown have not been tested and no guarantee as to their operability or efficiency can be given