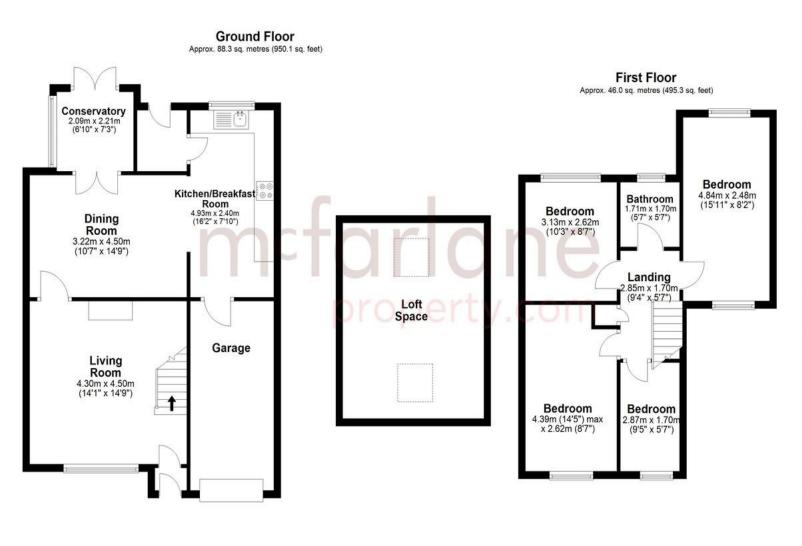

### Cricklade near to Amenities

- No Chain & Vacant Possession
- Central Cricklade Position with Views
- Extended & Altered with Further Potential STPP

A very rare opportunity to purchase a four bedroom semi detached home in the muchcoveted cul-de-sac position of Waylands just off the high street in Cricklade. This property boasts direct access to the rural aspect at the rear, and views over neighbouring countryside. The property is available with No Chain. The well-proportioned accommodation comprises: Entrance Hallway, Living Room, Dining Room / Family Room, Conservatory, Kitchen, and Integral Garage. To the First Floor there are Four Bedrooms and a Family Bathroom plus a Loft Space with Velux window to front and rear aspects. This is a truly rare opportunity, so call to register with Sole Selling Agents McFarlane Sales 01793 751 044 Viewings by Appointment Only.

mcfarlane property.com

Total area: approx. 134.3 sq. metres (1445.3 sq. feet)